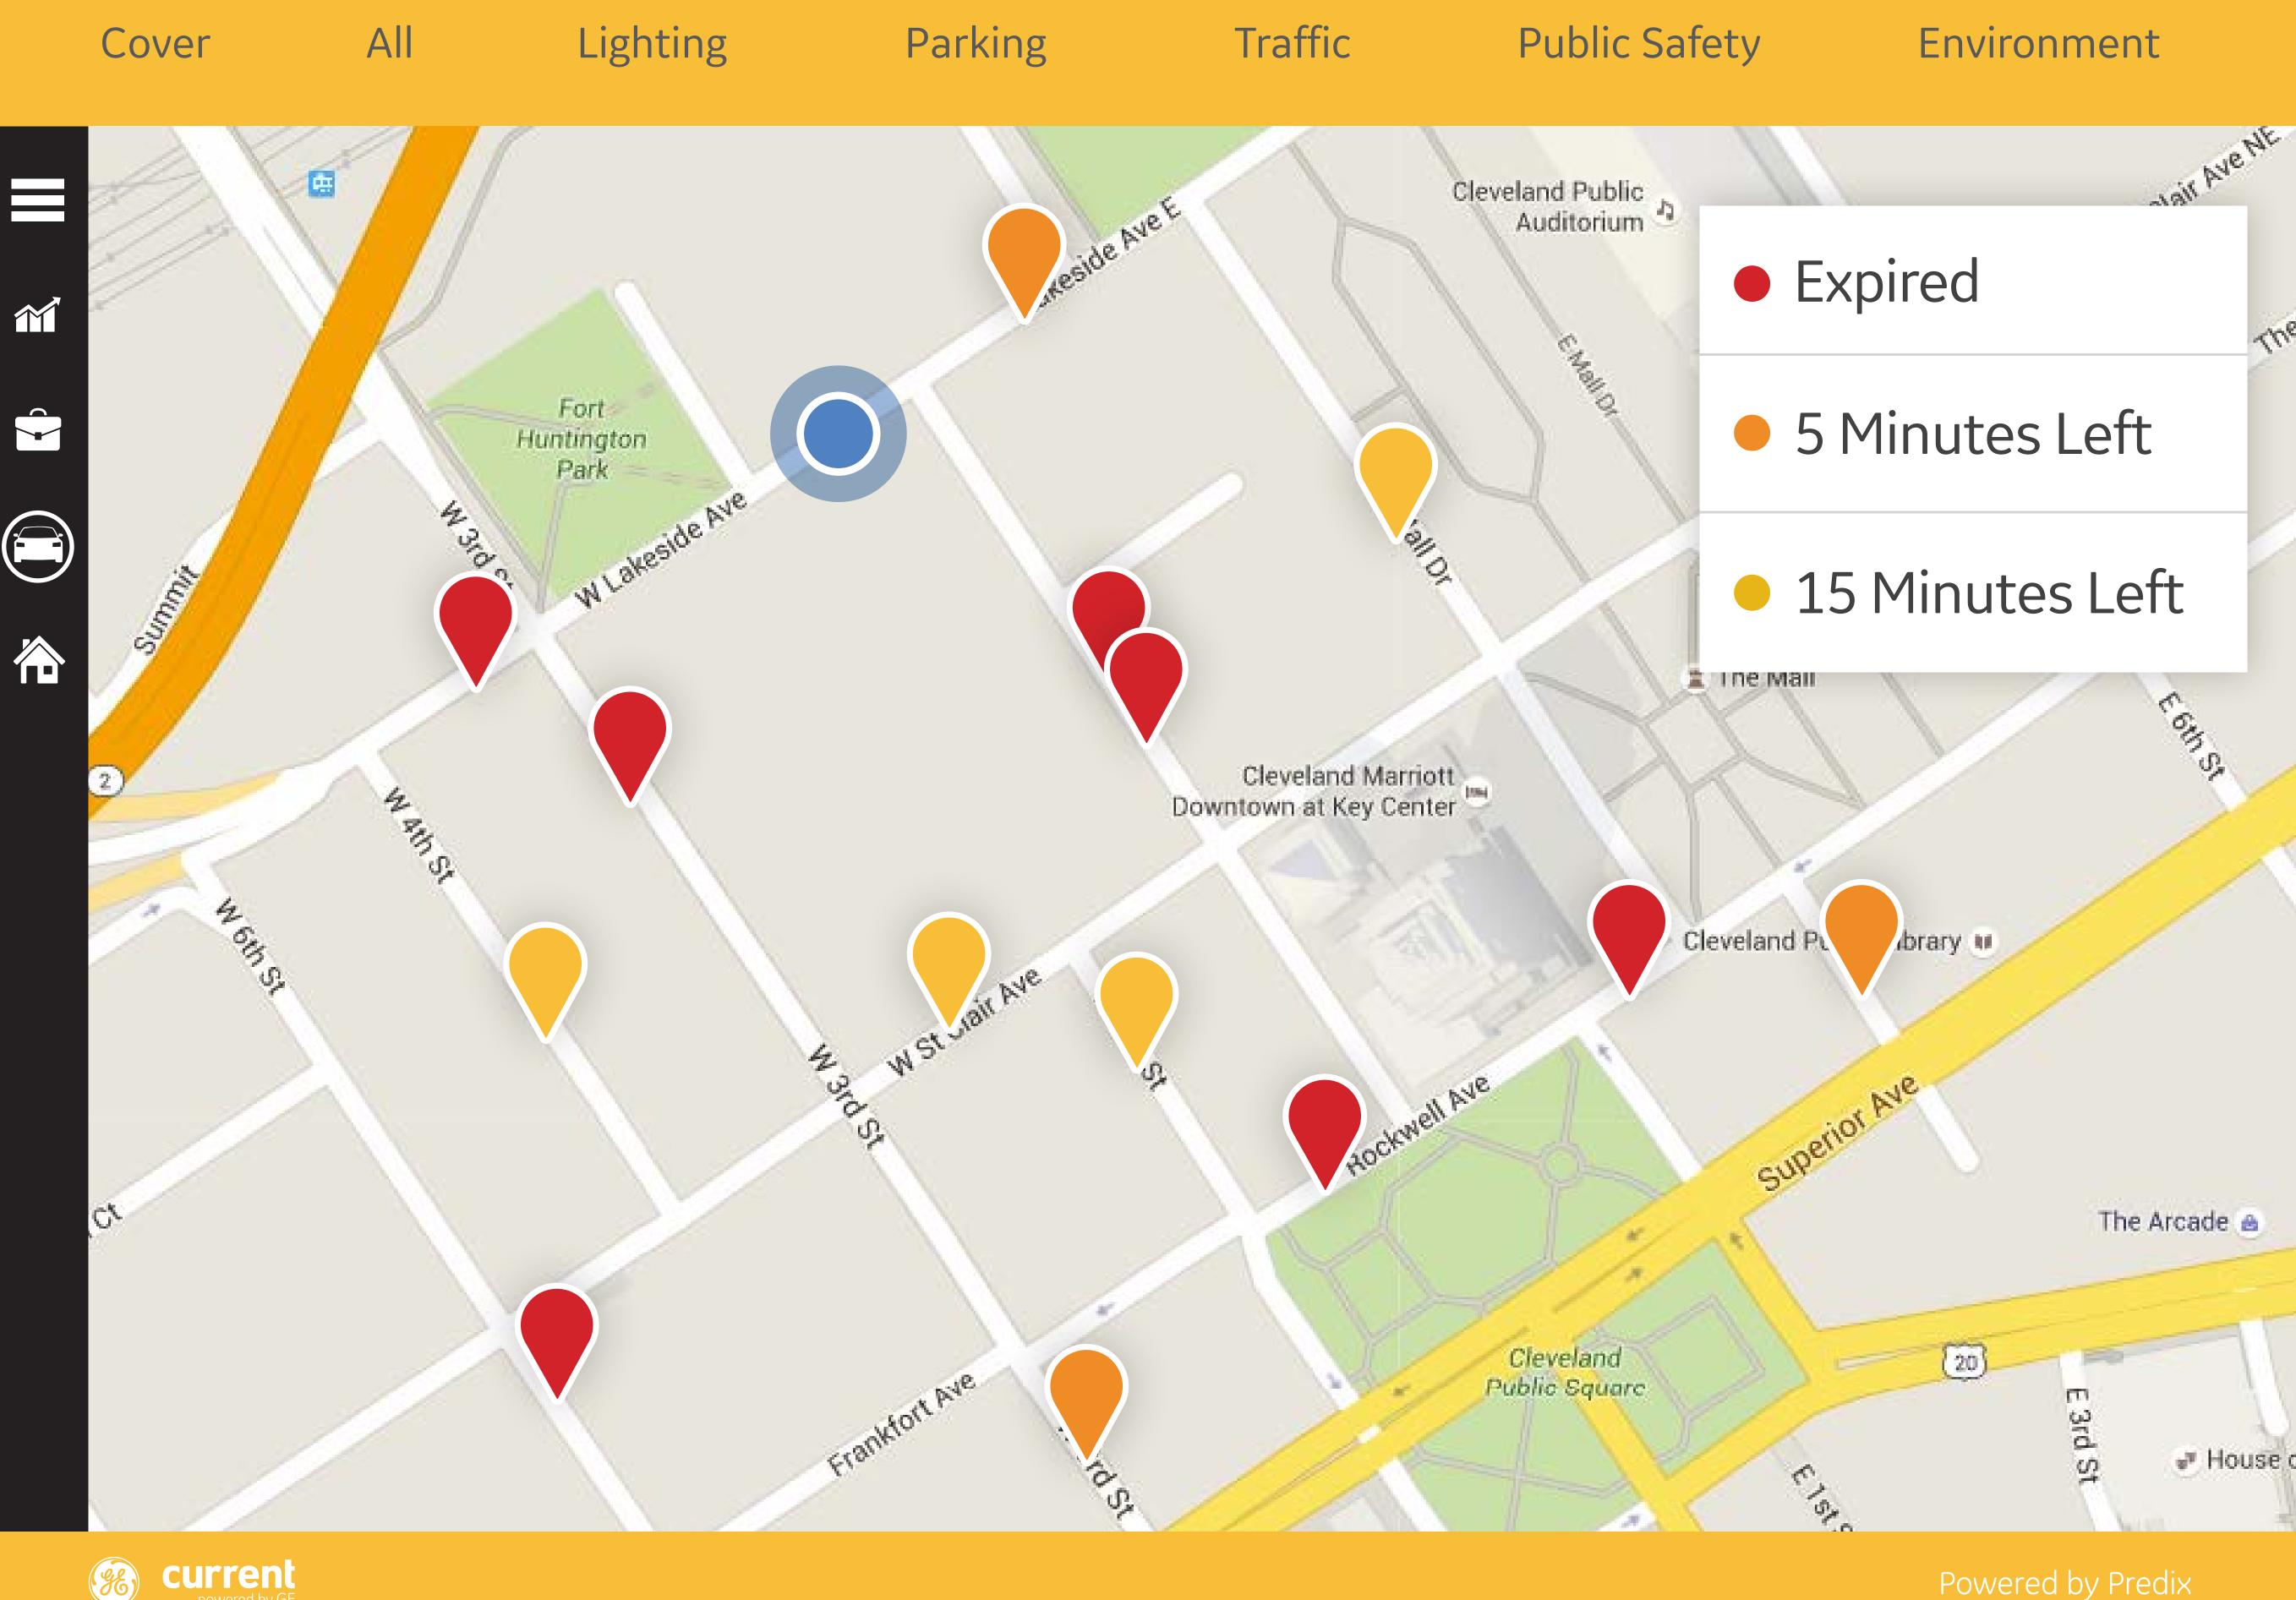

## Parking

## Parking

of Fame and Museum

FirstEnergy Stadium

West

-

PH UO

20