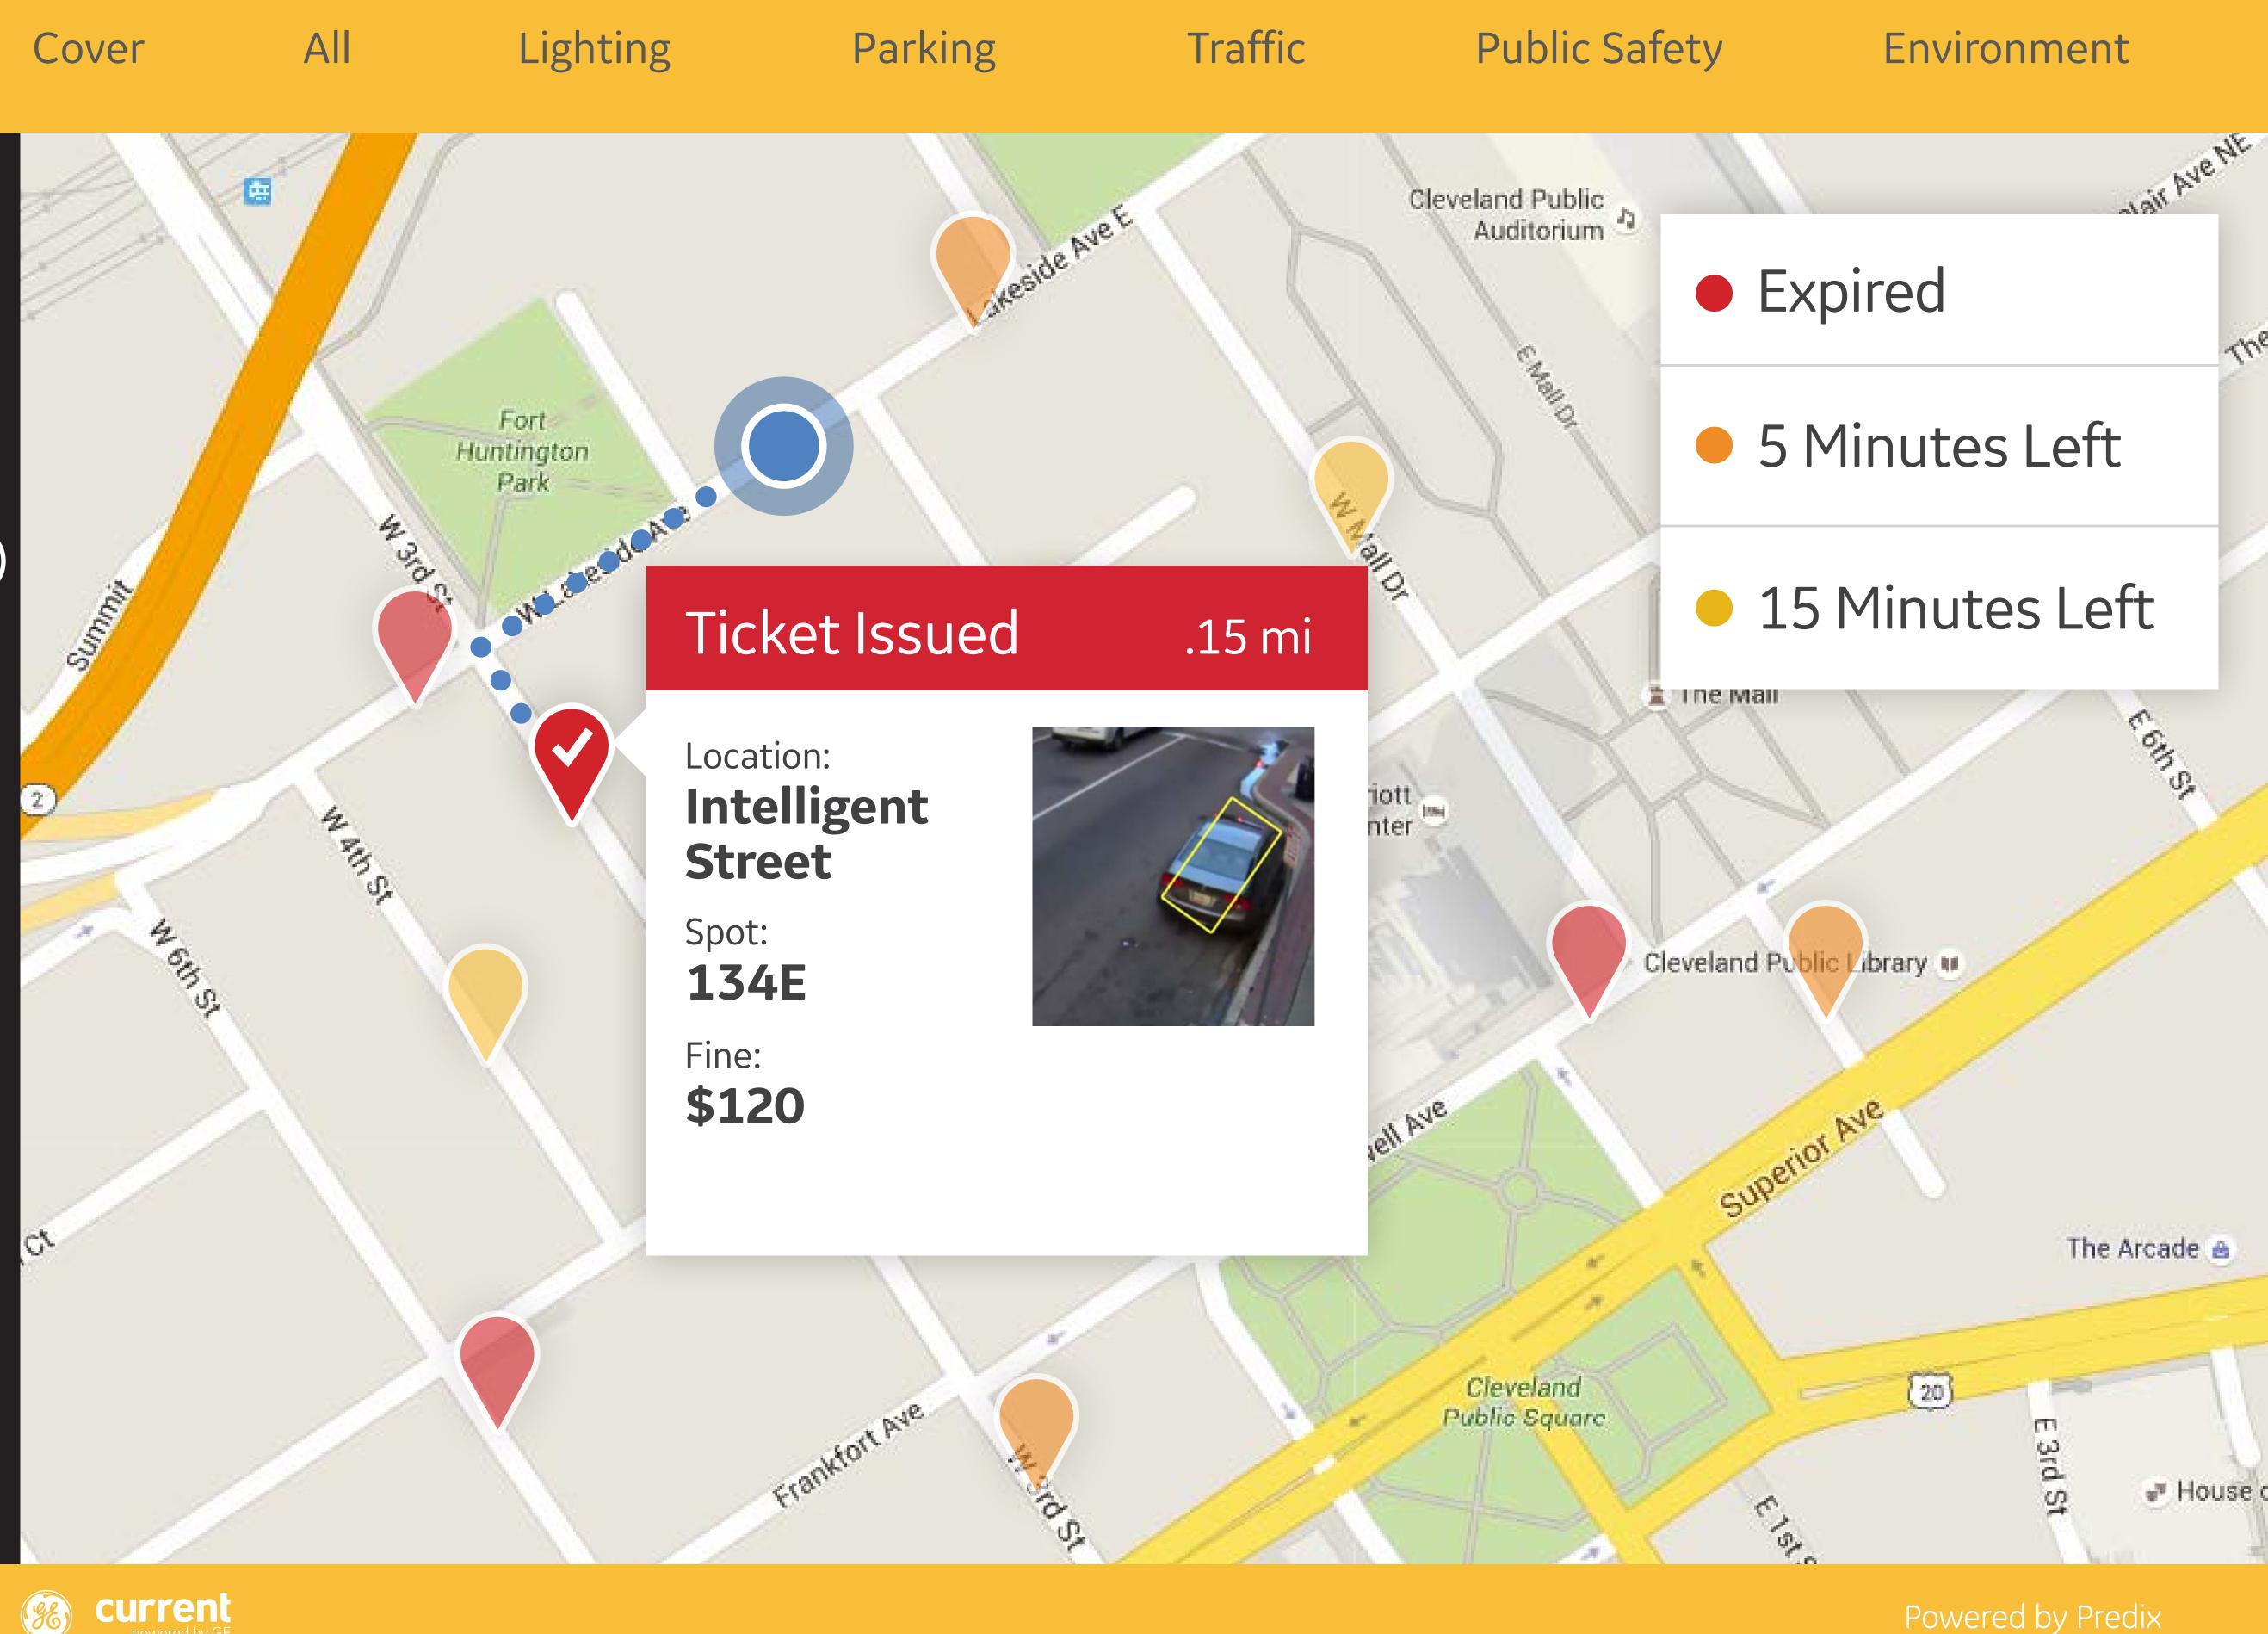

## Parking

## Parking

of Fame and Museum

FirstEnergy Stadium

West

-

PH UO

20