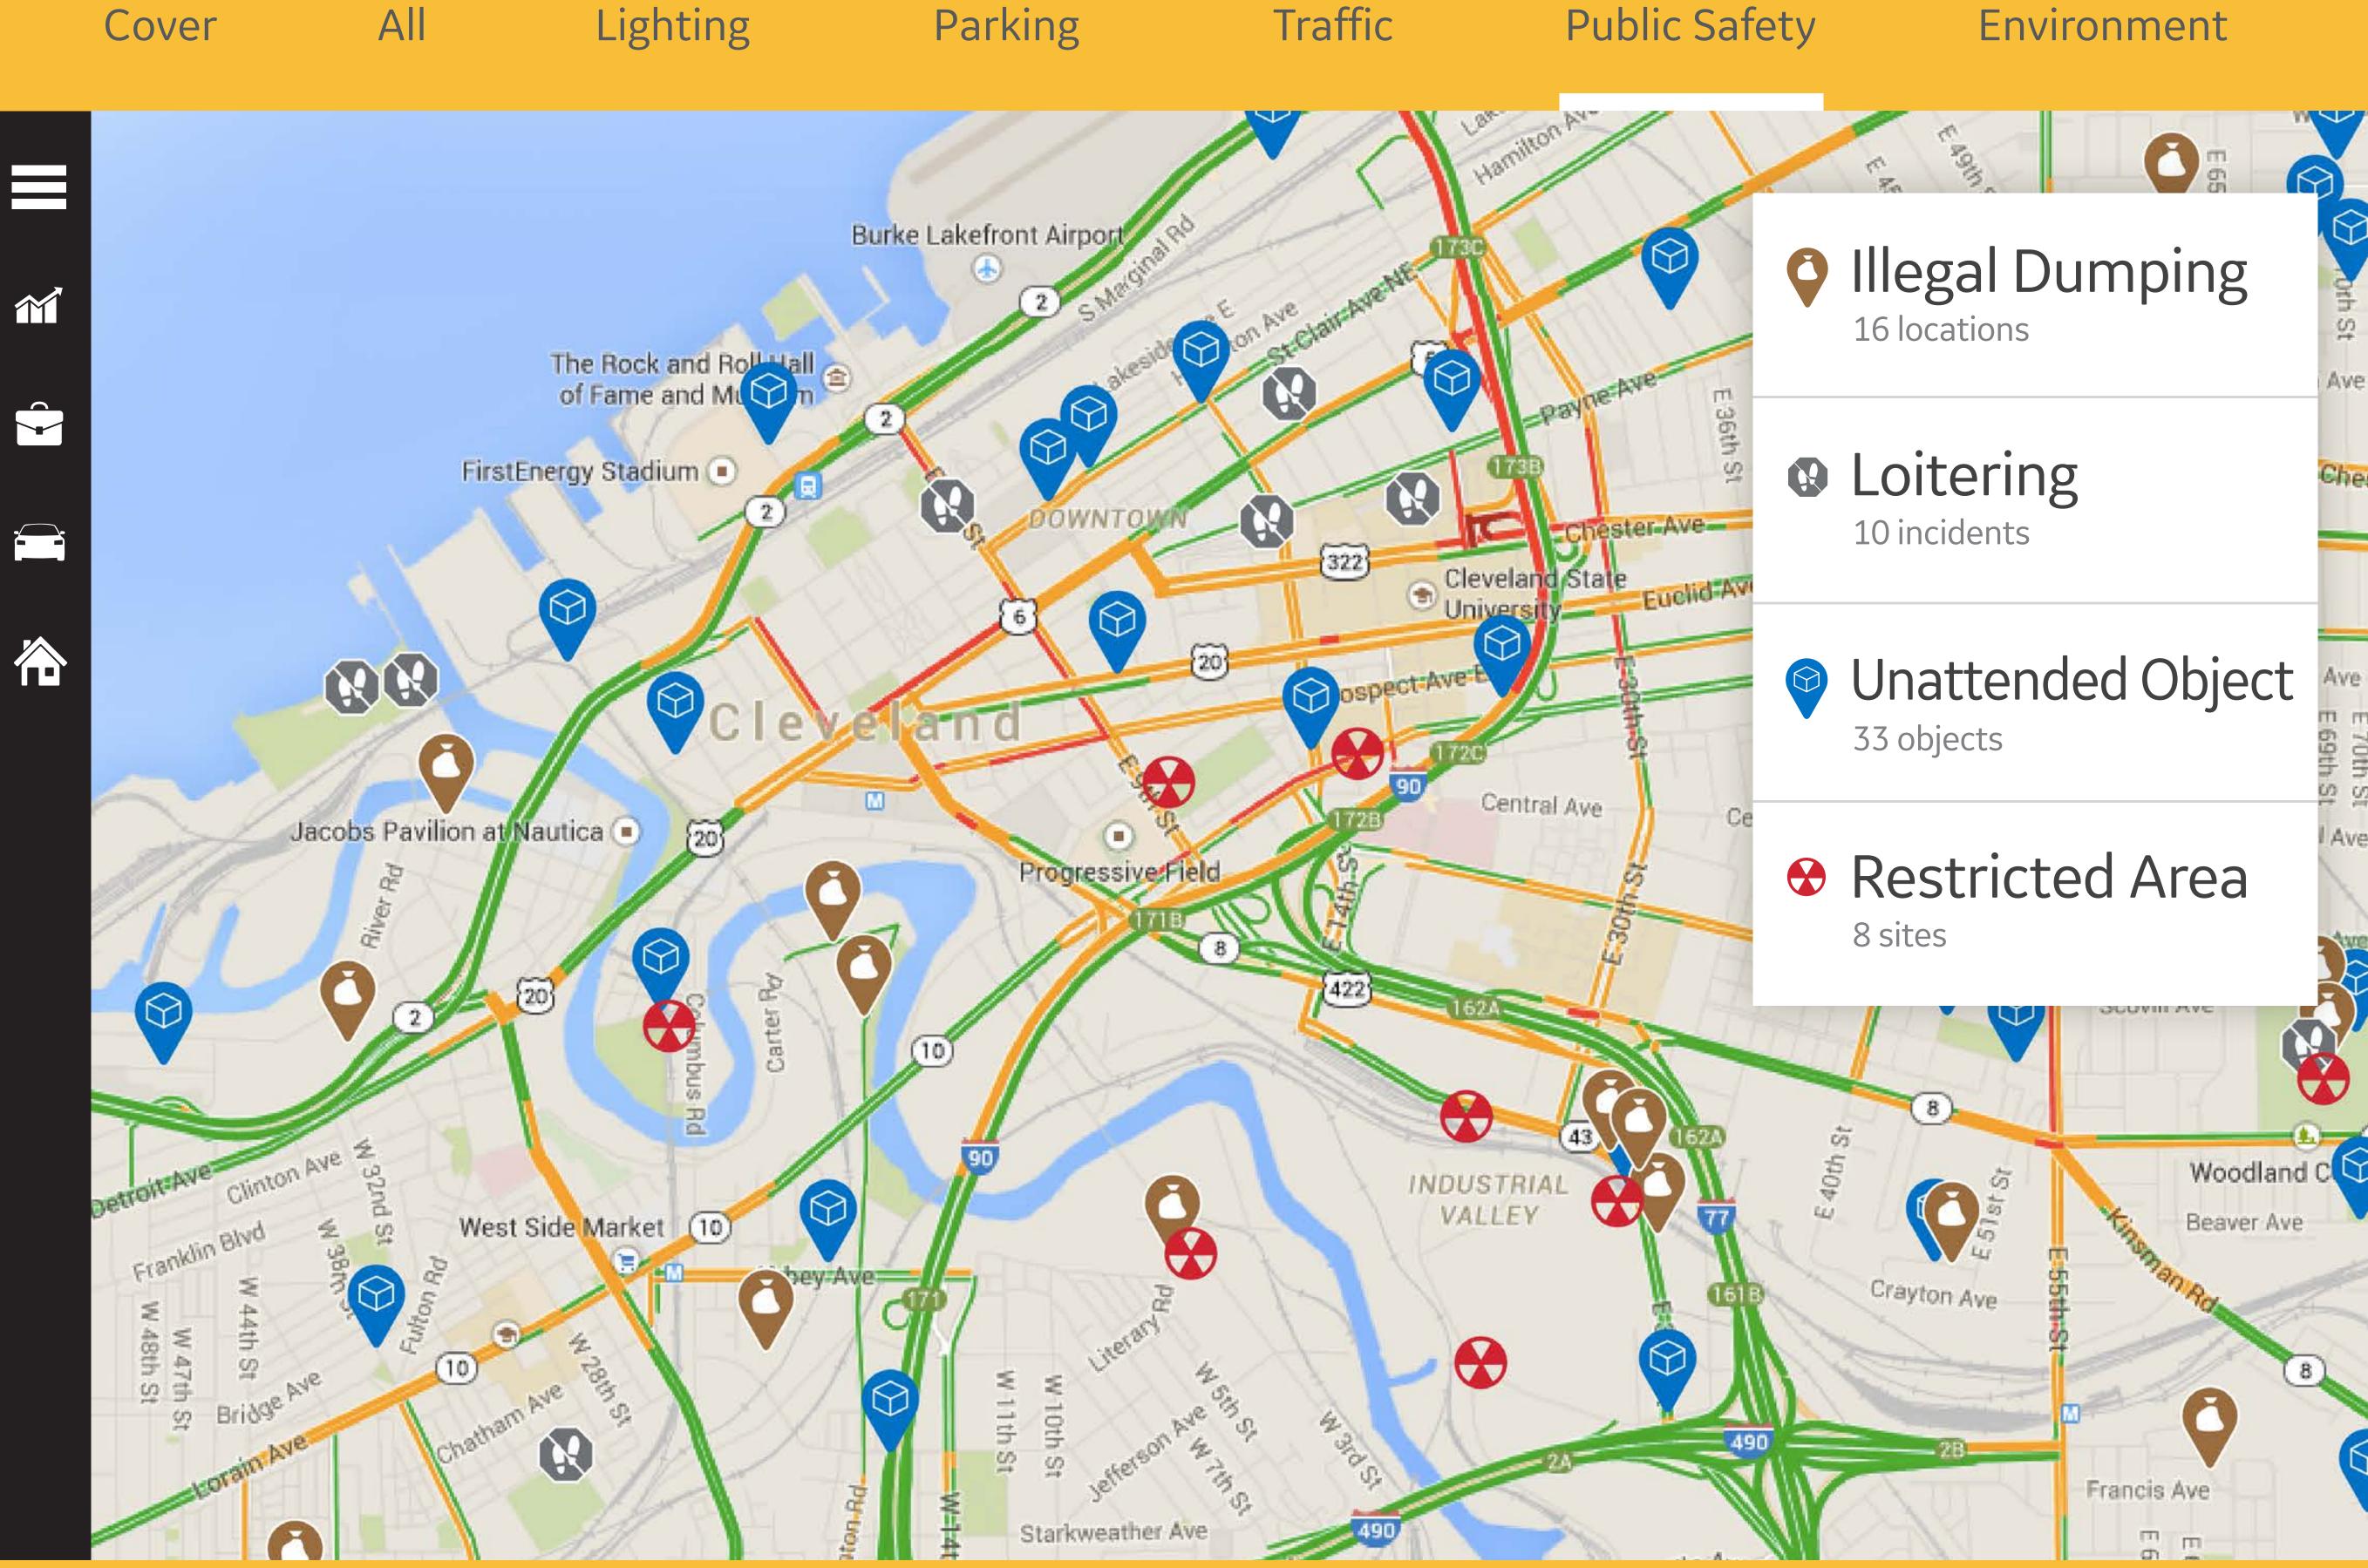

# Collect Data





### All

## Lighting

## Parking







## Traffic Public Safety













## Traffic Public Safety Environment

## Normal Nodes 3265 working lights

27 lights

| Light State | l link-good |
|-------------|-------------|

760-798 Union St

VALLEY





70th St

Ave

• Stale Nodes





current powered by GE

66



合

### All

Jacobs Pavilion at N

River Rd

W 32nd St

W 38to S

clinton Ave

36

≷

## Lighting

## Parking

of Fame and Museum

FirstEnergy Stadium





West

-

PH UO

20





### Traffic

### Public Safety

### Environment



current powered by GE 60



### All

## Lighting

## Parking





### Traffic

## Public Safety

### Environment



















10

(co<sub>2</sub>)

 $(co_2)$ 

West Side Market (10)

(co<sub>2</sub>

W DBIM St

Ad



(20°

Clinton Ave

44th

60

Bridge

current powered by GE

W 47th

\$2

48th St

BUNG

Culton Rd

10)

3810 5

24°

422

## Public Safety

 $(co_2)$ 





ntial Ave

 $(CO_2)$ 

# Turn Data Into Action



Northwest Fwy

Parking Officer

Central Ave



Dille Ave

A



DETROIT -SHOREWAY

AT 6

203

.

20

W 87th St

Ave

ALT 6

Franklin

Edgewater Park

Detroit Ave



## All

## Lighting

## Parking





### Stephen Chief Operating Officer

**INCIDENTS IN** THE NORTH LOOP

Illegal Dumping

13 CITYWIDE INCIDENTS

X







## Public Safety



### Environment



current powered by GE

ee 86





### All Lighting Cover







## All

## Lighting

## Parking

合



Traffic Report

### Yasm