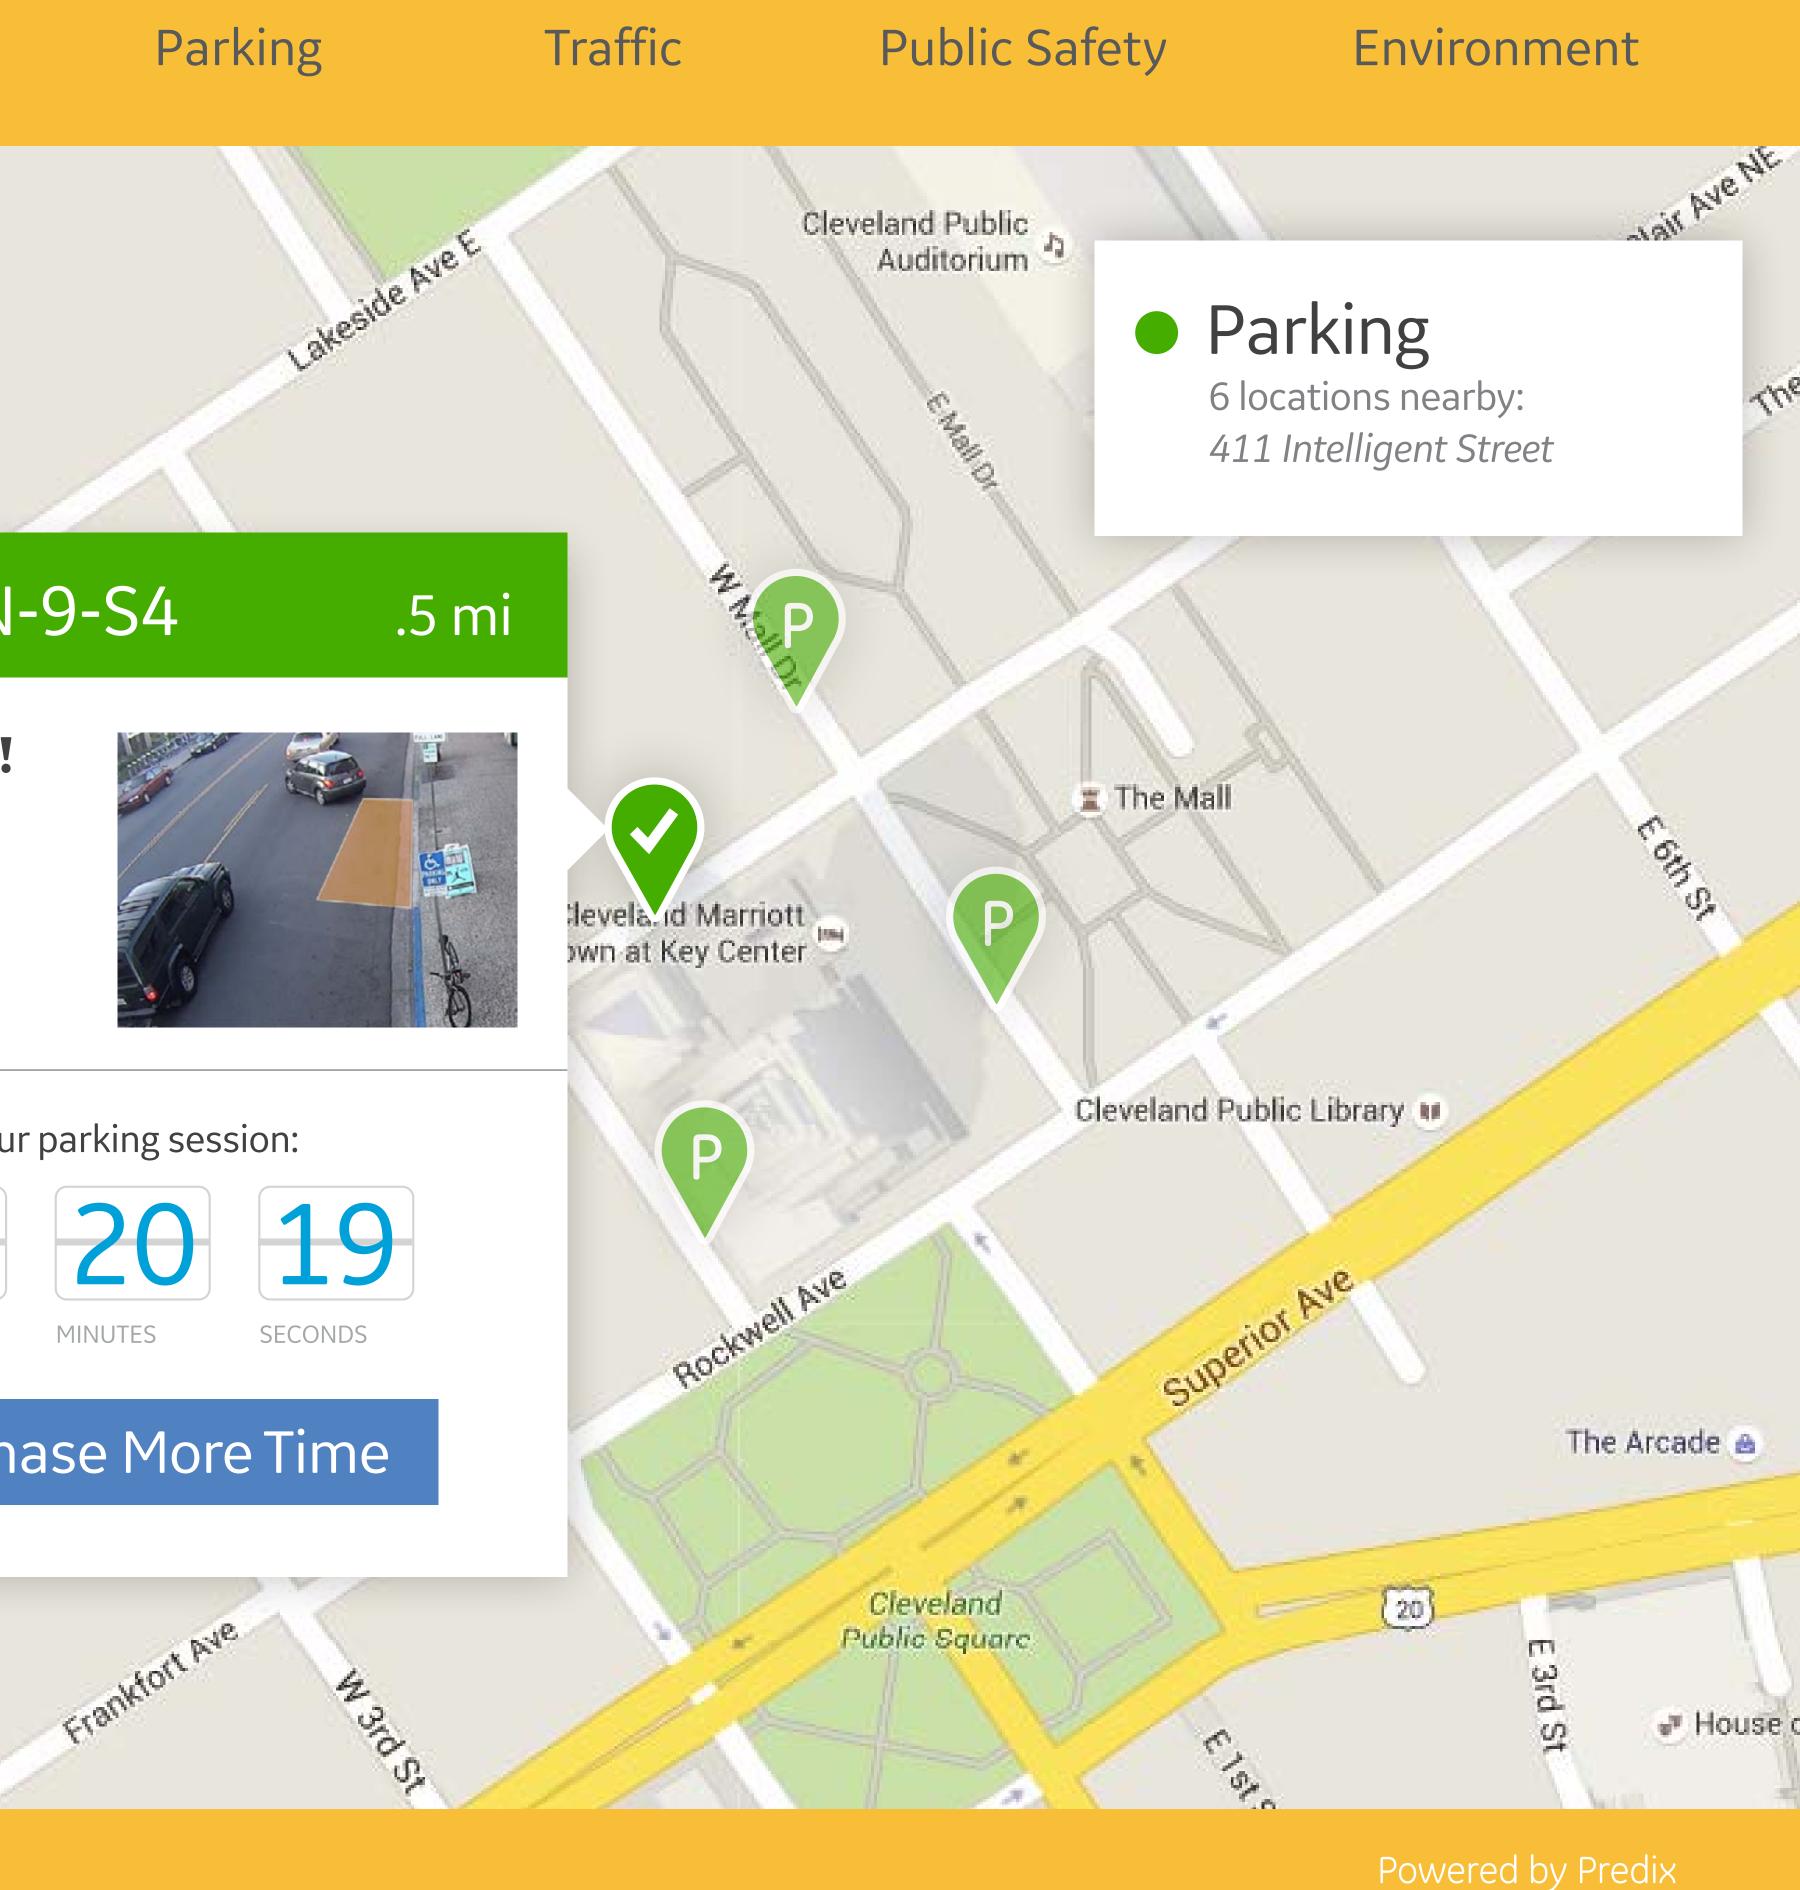

## Parking

## Parking

of Fame and Museum

FirstEnergy Stadium

West

-

PH UO

20

## Parking

合

Traffic Report

## Parking

98)

**CURRENT** powered by GE