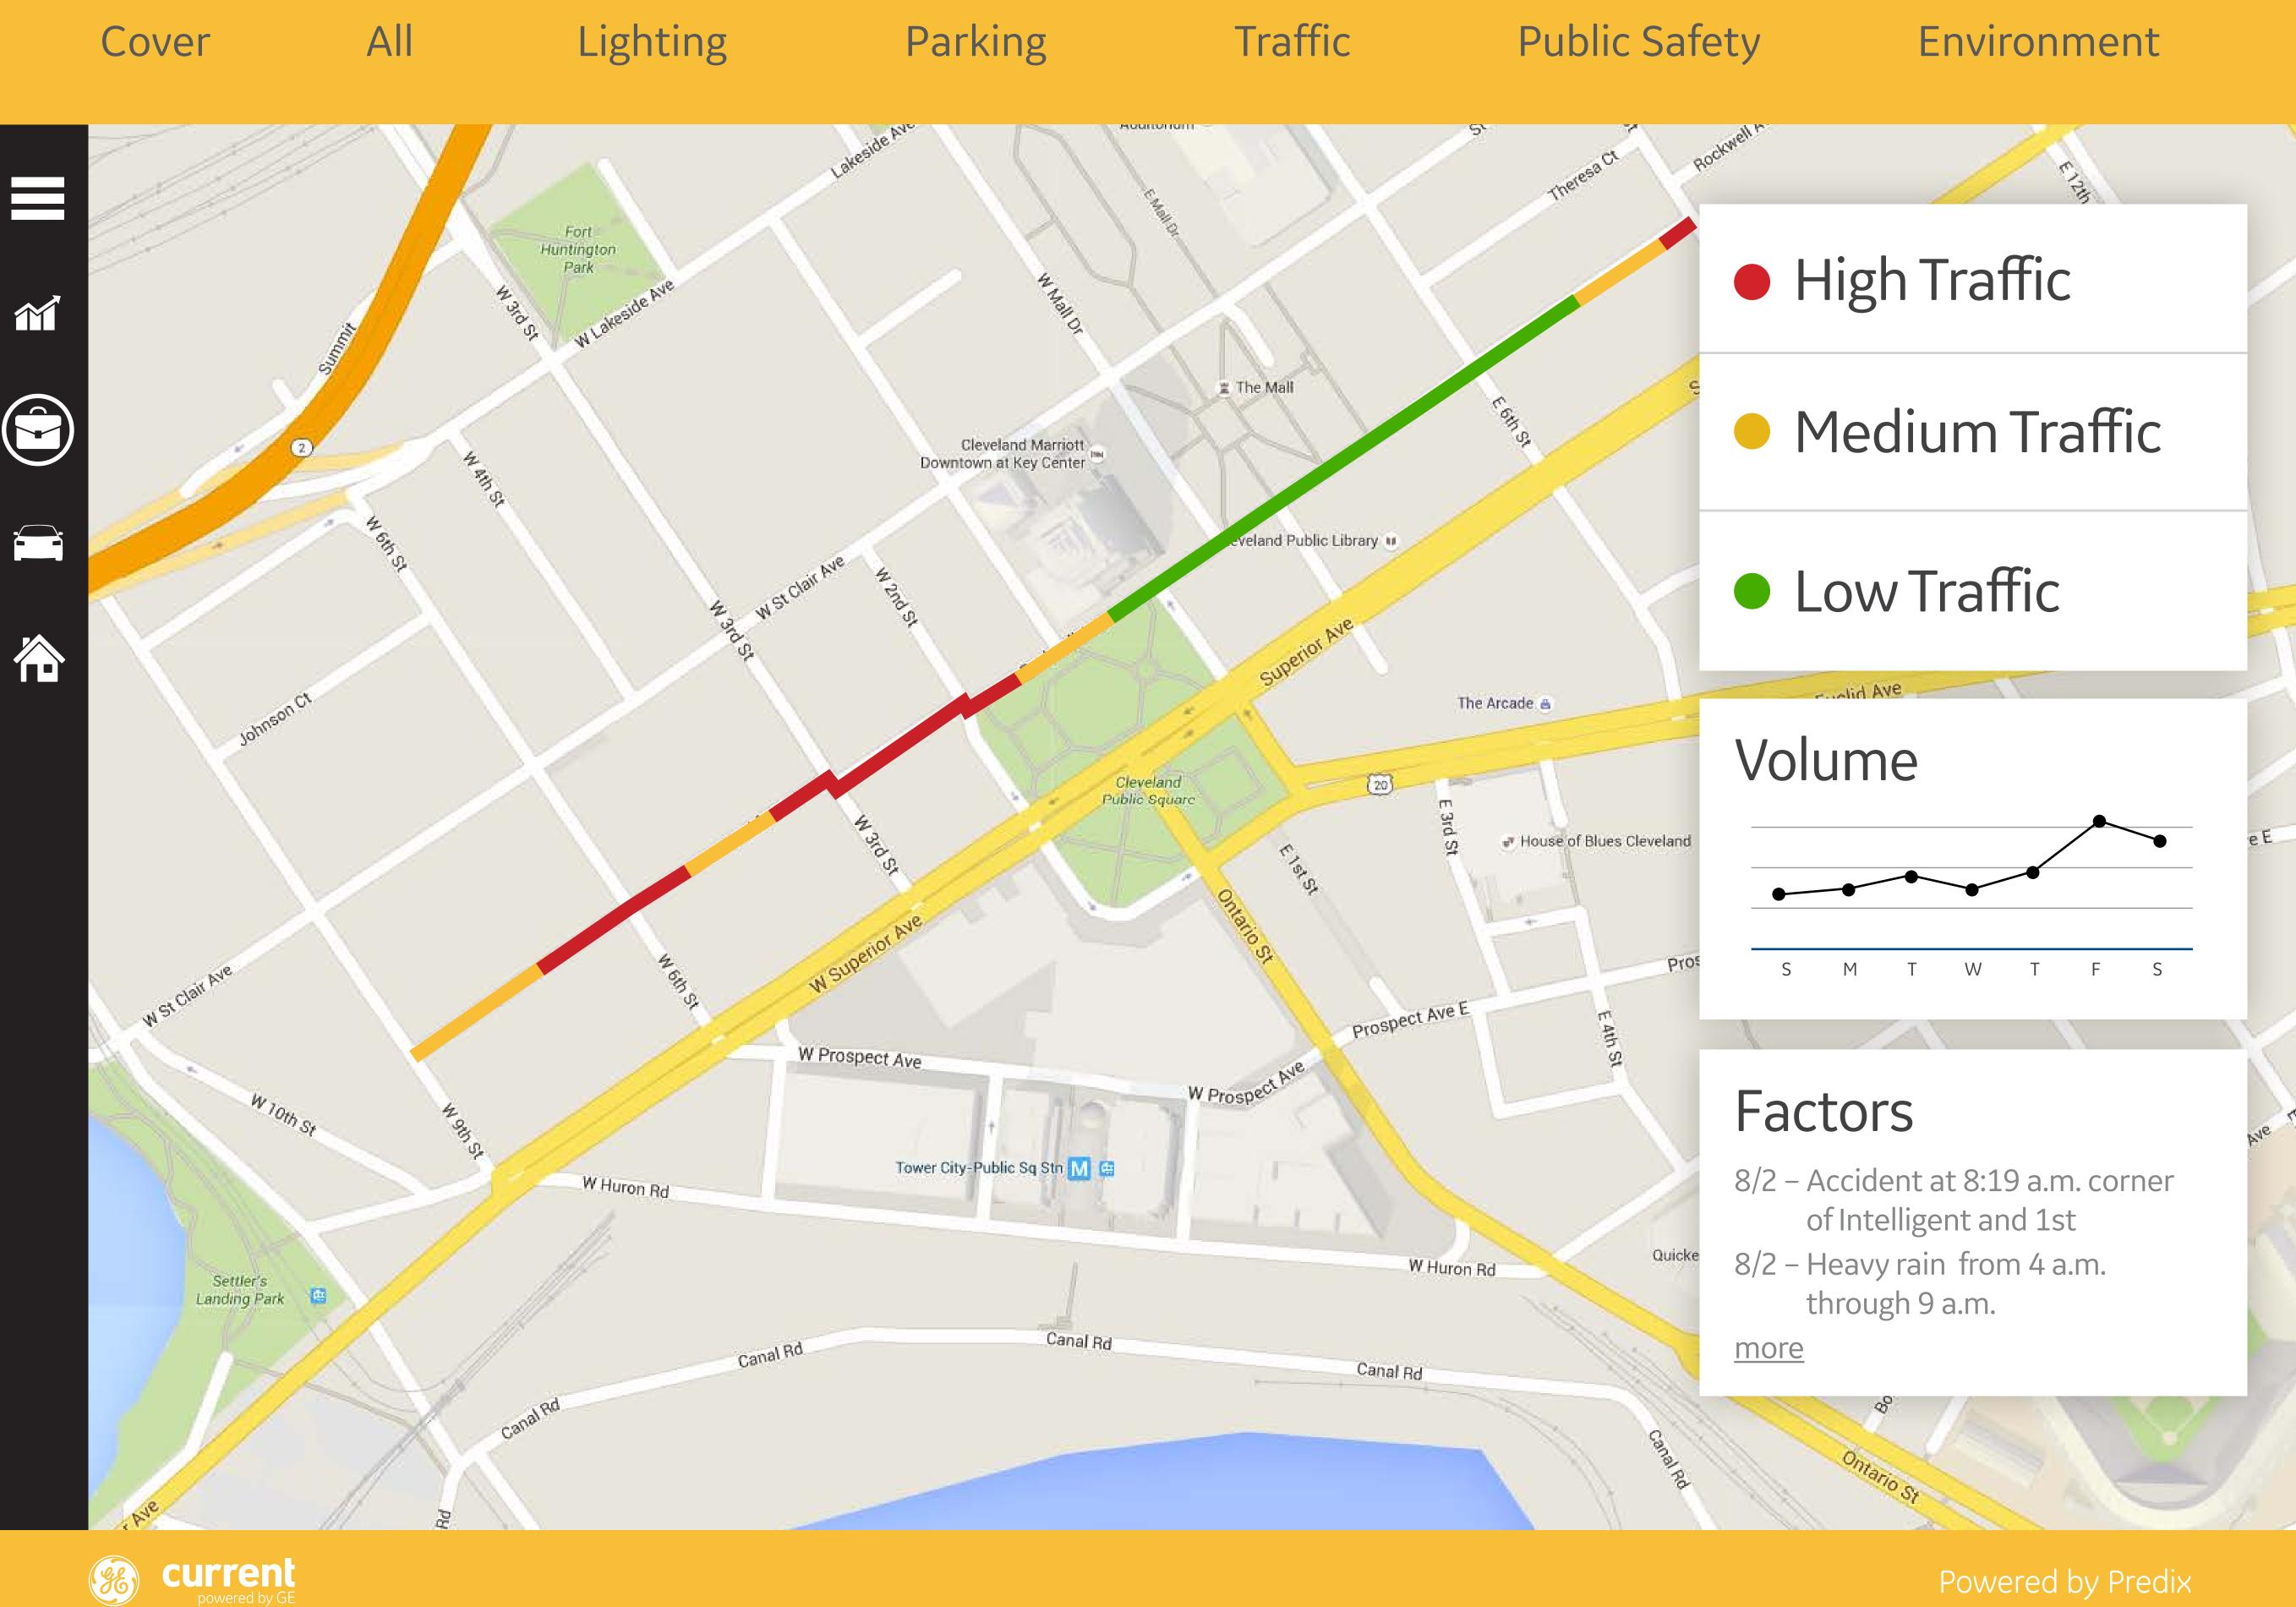

### TRAFFIC

PEAK DAY

BUSIEST INTERSECTION PEAK HOUR

BUSIEST STREET

### Environment

| ng                                                                                                                                    | Traffic                                                                     | Public Safet | ty Enviro                                                                                 |
|---------------------------------------------------------------------------------------------------------------------------------------|-----------------------------------------------------------------------------|--------------|-------------------------------------------------------------------------------------------|
|                                                                                                                                       |                                                                             |              |                                                                                           |
|                                                                                                                                       |                                                                             |              |                                                                                           |
|                                                                                                                                       |                                                                             | ironr        | nental                                                                                    |
| Street                                                                                                                                |                                                                             |              |                                                                                           |
|                                                                                                                                       | End                                                                         |              |                                                                                           |
|                                                                                                                                       | 5/21/2016                                                                   |              | uality Index Value in Al Ba<br>y for sensitive people.                                    |
| View Re                                                                                                                               | eport                                                                       |              |                                                                                           |
| <ul> <li>RESIDENTS</li> <li>51.5%</li> <li>COMMERCIAL</li> <li>27.4%</li> <li>GOVERNMENT</li> <li>21.1%</li> <li>RESIDENTS</li> </ul> | TRAFFIC<br>Wednesday<br>PEAK DAY<br>51 St & A St<br>BUSIEST<br>INTERSECTION |              | PARKING REVENUE65.38M665.38M6Collected DuringPE5/2015RERevenue collected durin10010010075 |
|                                                                                                                                       | ENGERY USA                                                                  |              |                                                                                           |