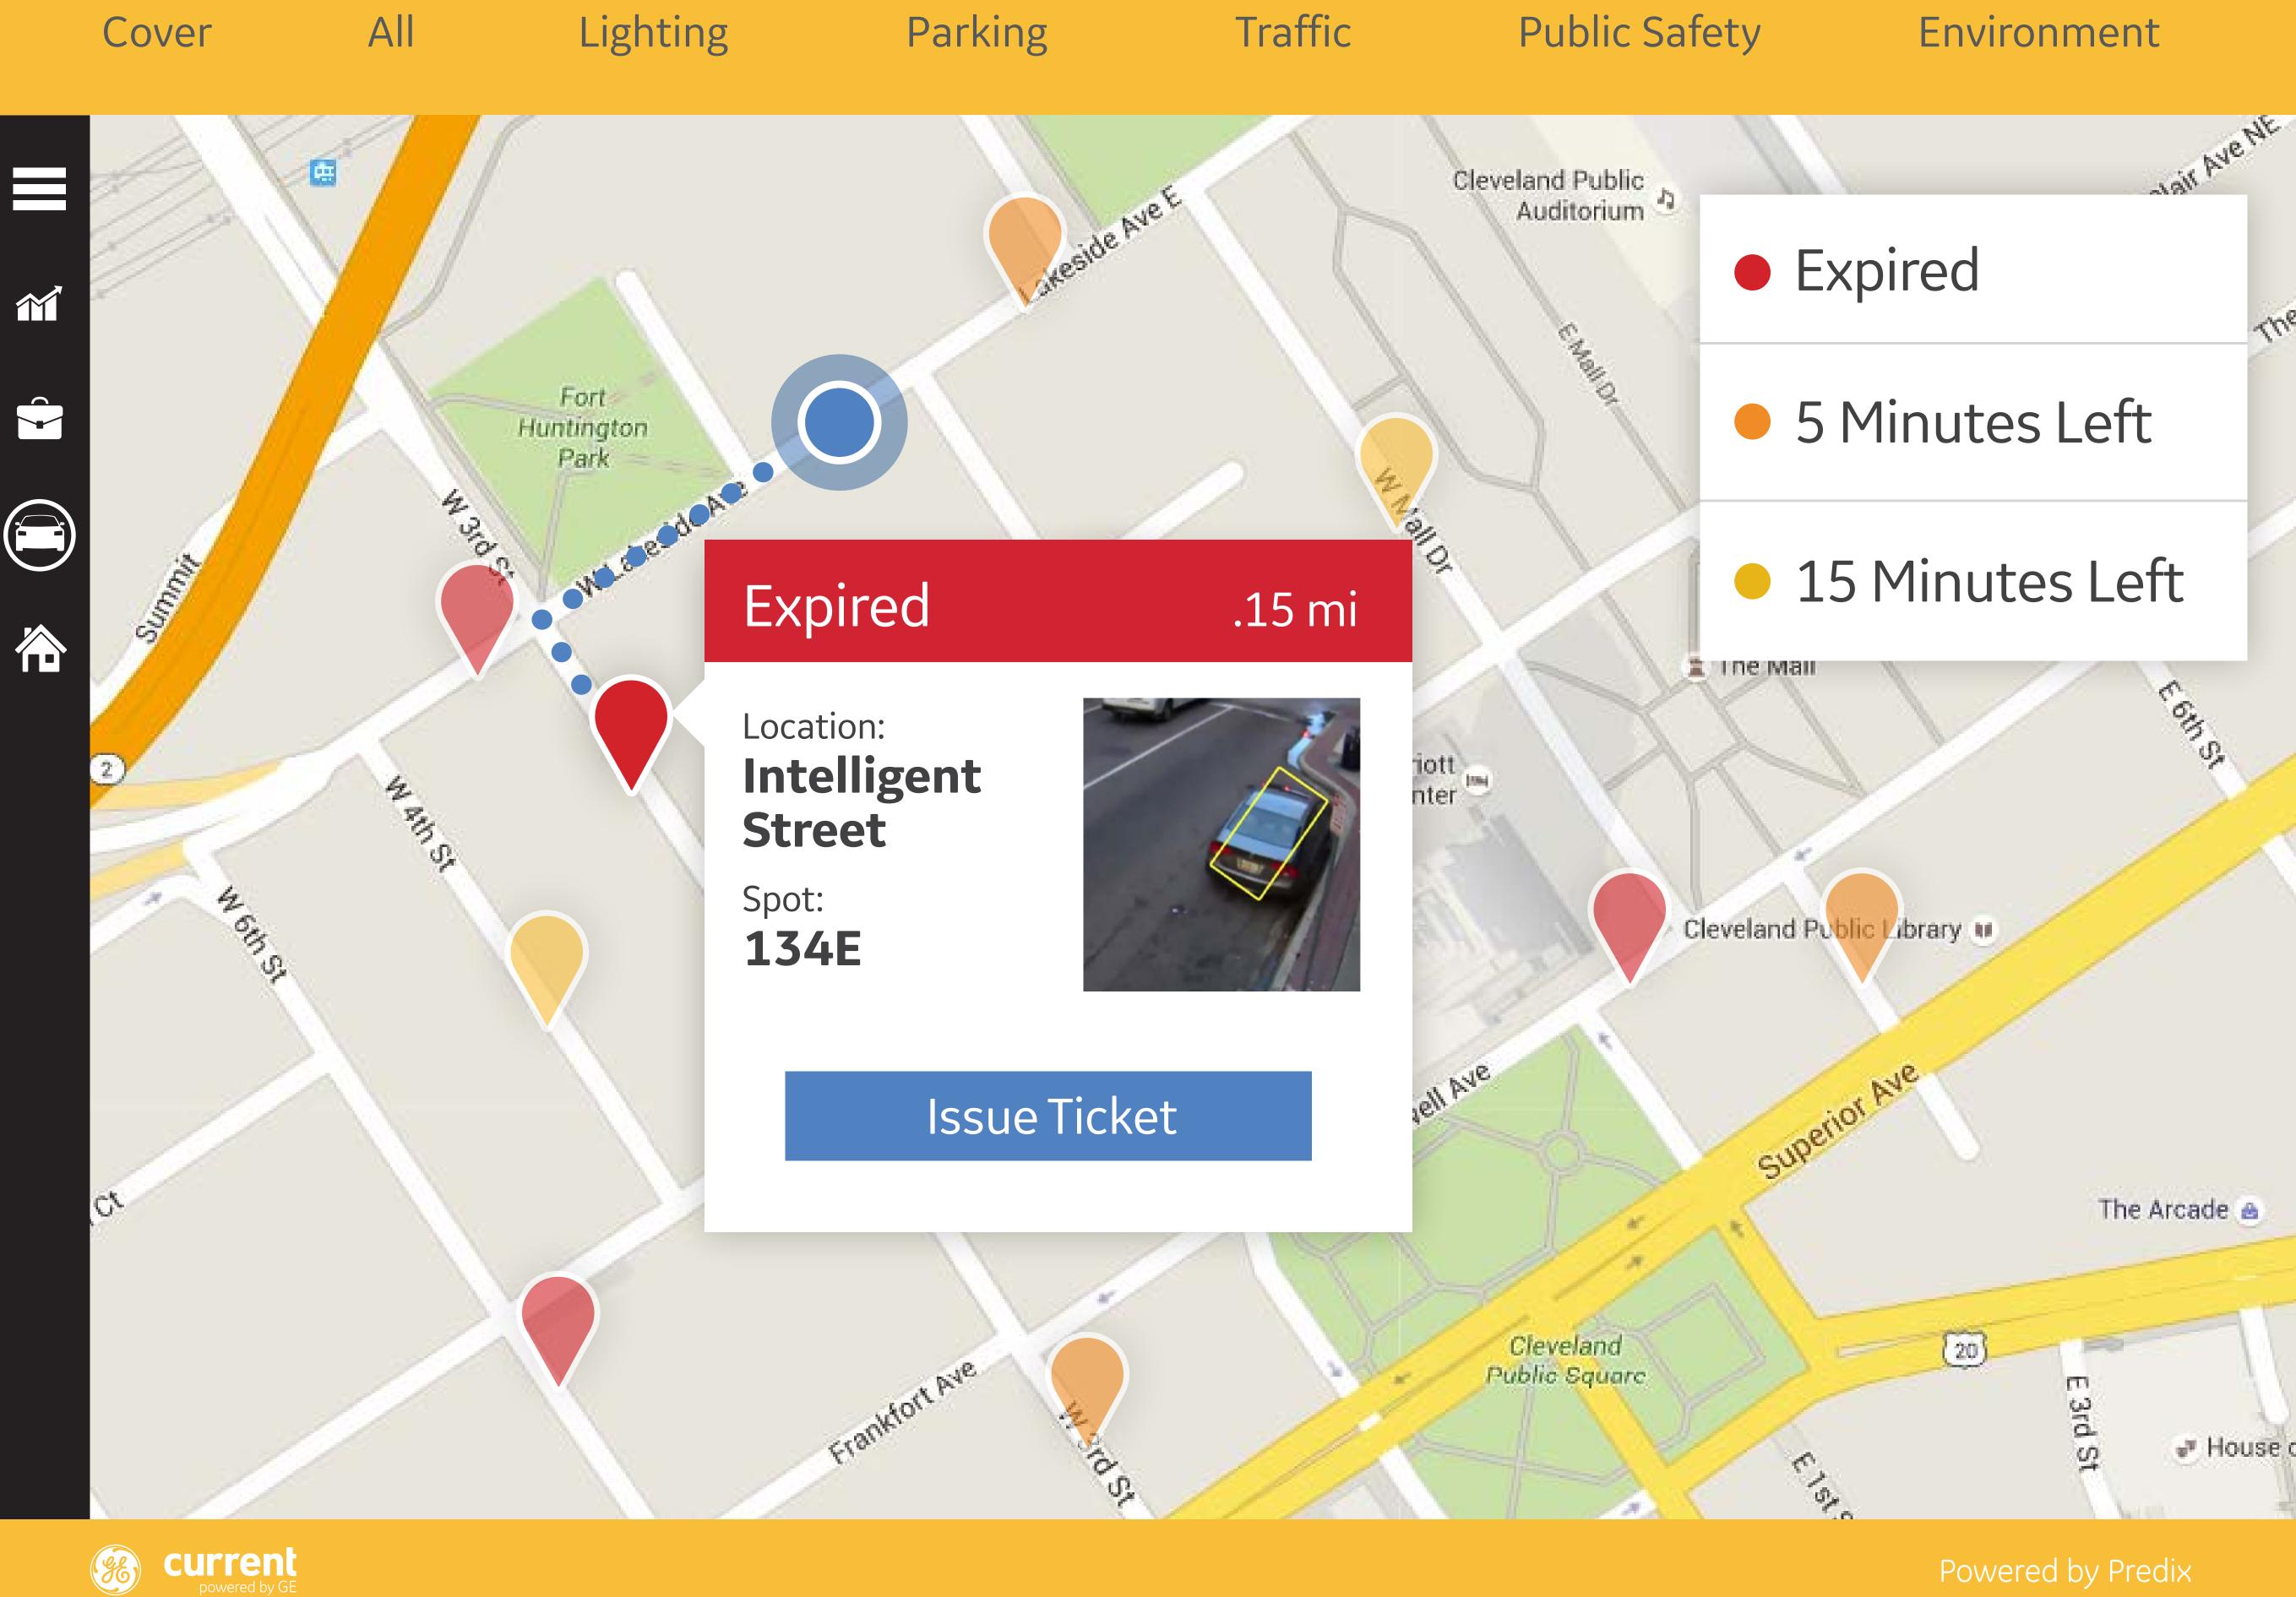

## Parking

## Parking

of Fame and Museum

FirstEnergy Stadium

West

-

PH UO

20