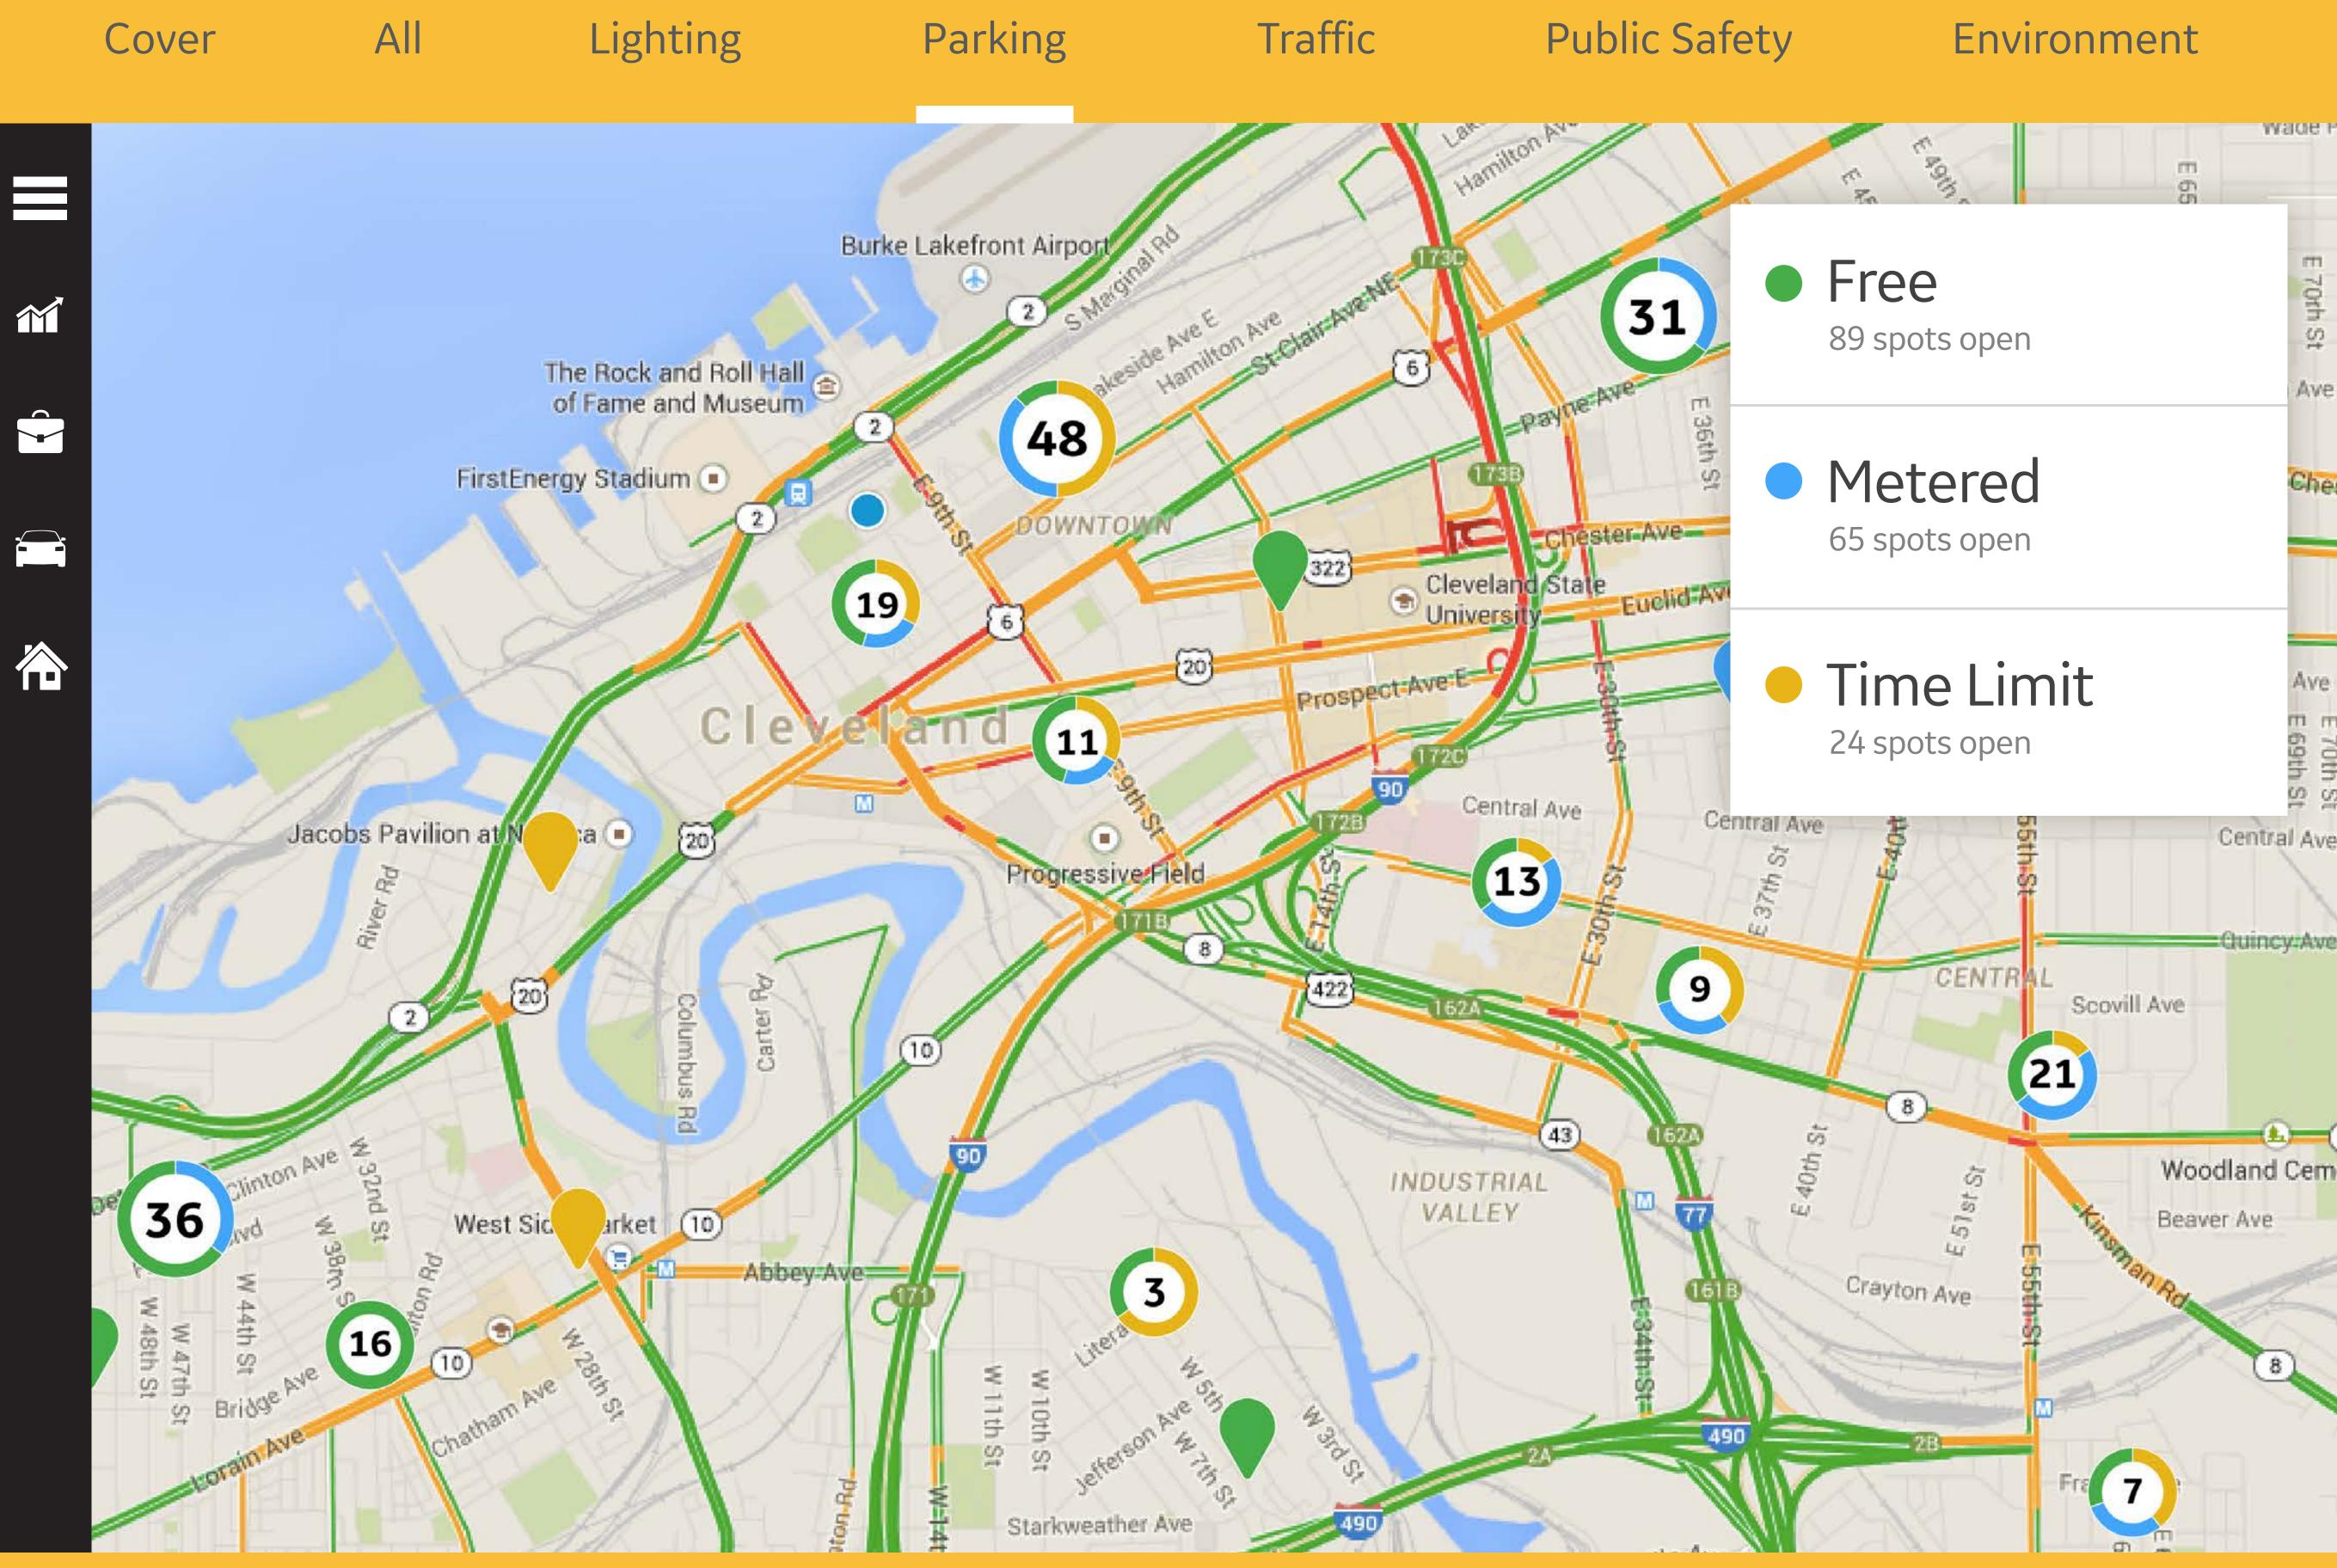

## Parking

## Parking

of Fame and Museum

FirstEnergy Stadium

West

-

PH UO

20