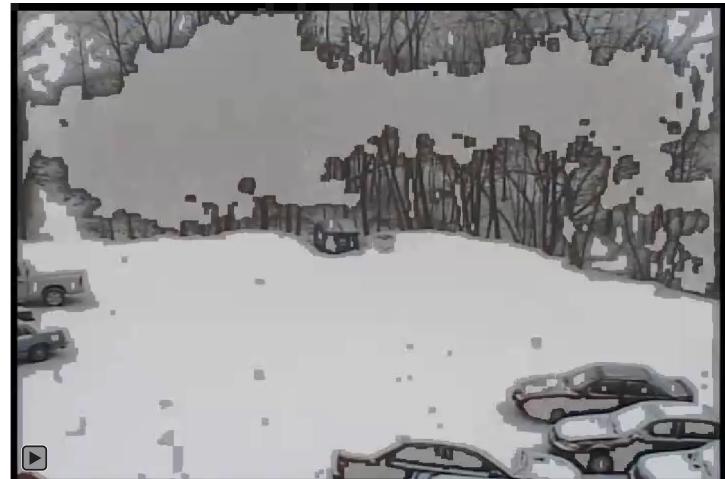

## Traffic Public Safety Environment

## Normal Nodes 3265 working lights

27 lights

| Light State | l link-good |
|-------------|-------------|

760-798 Union St

VALLEY

70th St

Ave

• Stale Nodes