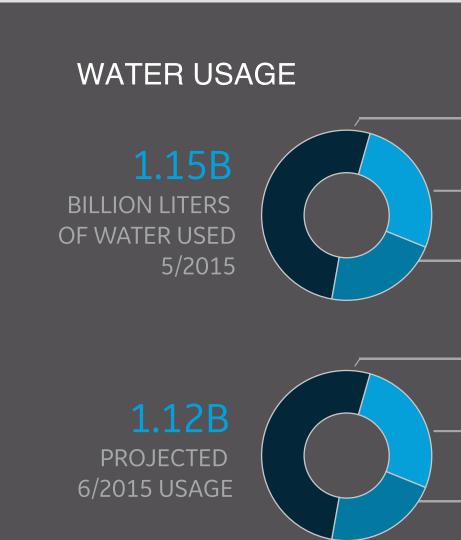

### ENGERY USAGE

781.25 kgoe/ month PER CITY RESIDENT

PARKING REVENUE

COLLECTED DURING

5/2015