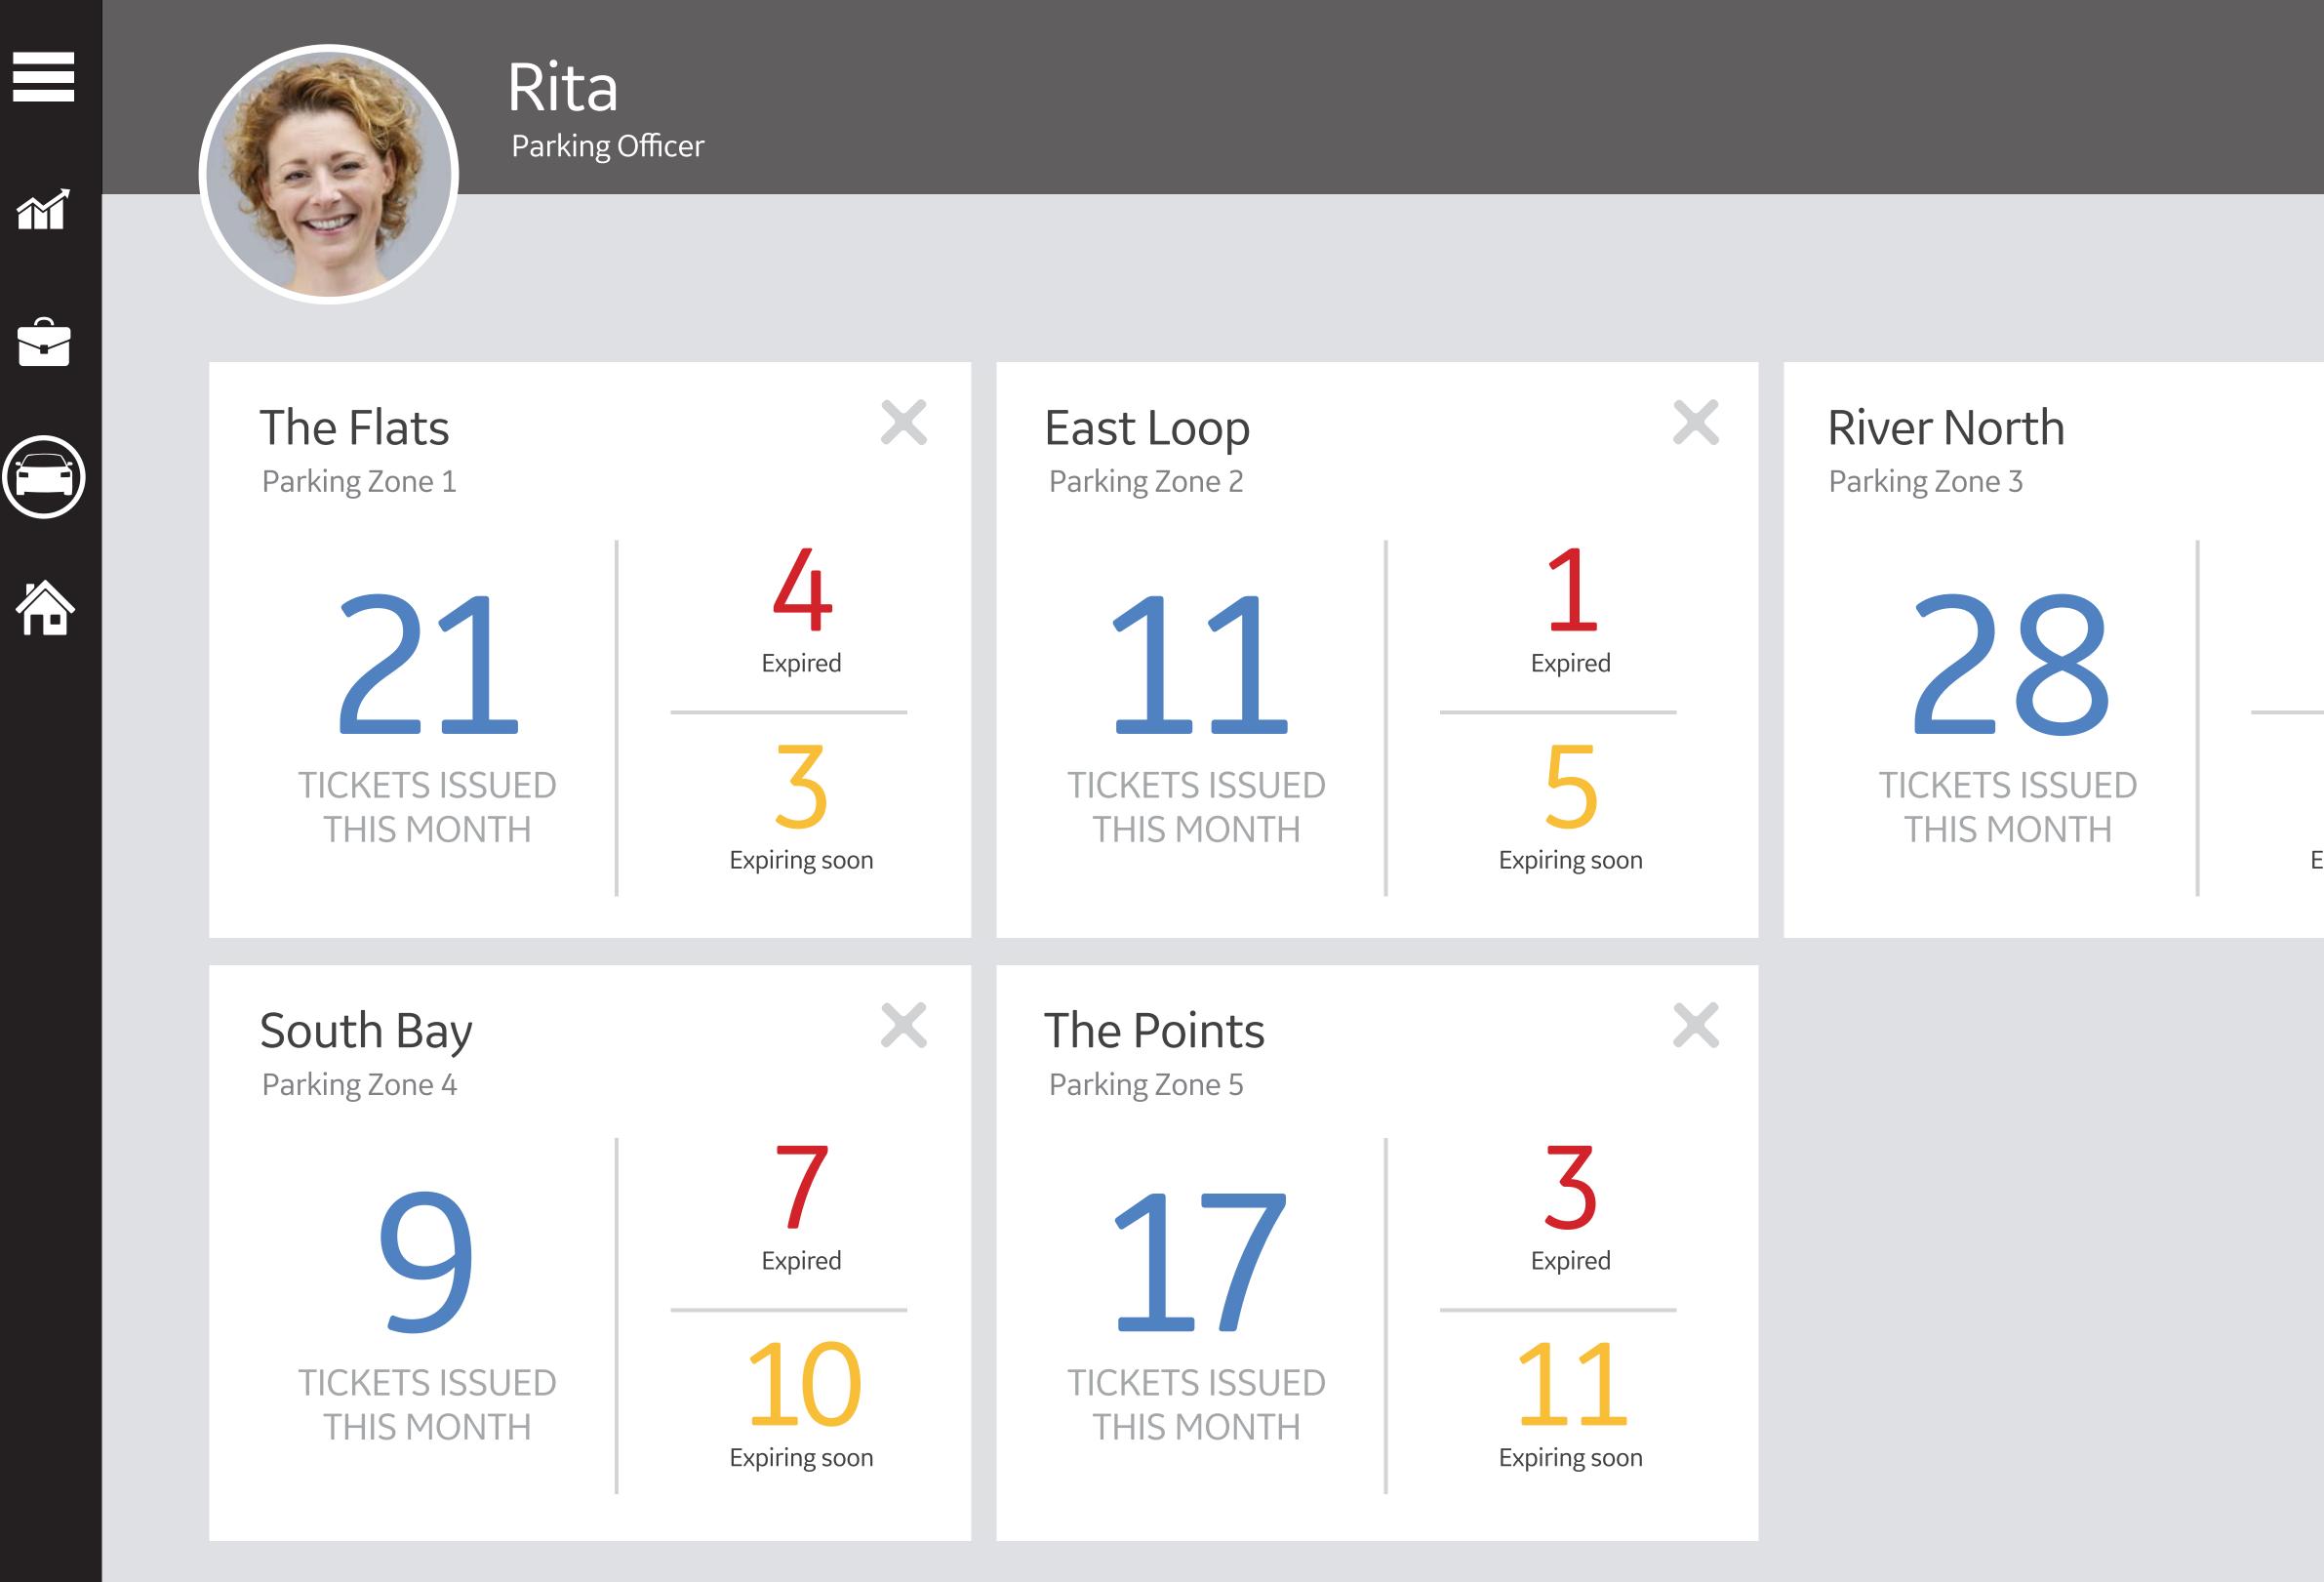

# Turn Data Into Action

Northwest Fwy

Parking Officer

Central Ave

Dille Ave

A

DETROIT -SHOREWAY

AT 6

### Stephen Chief Operating Officer

**INCIDENTS IN** THE NORTH LOOP

Illegal Dumping

13 CITYWIDE INCIDENTS

X