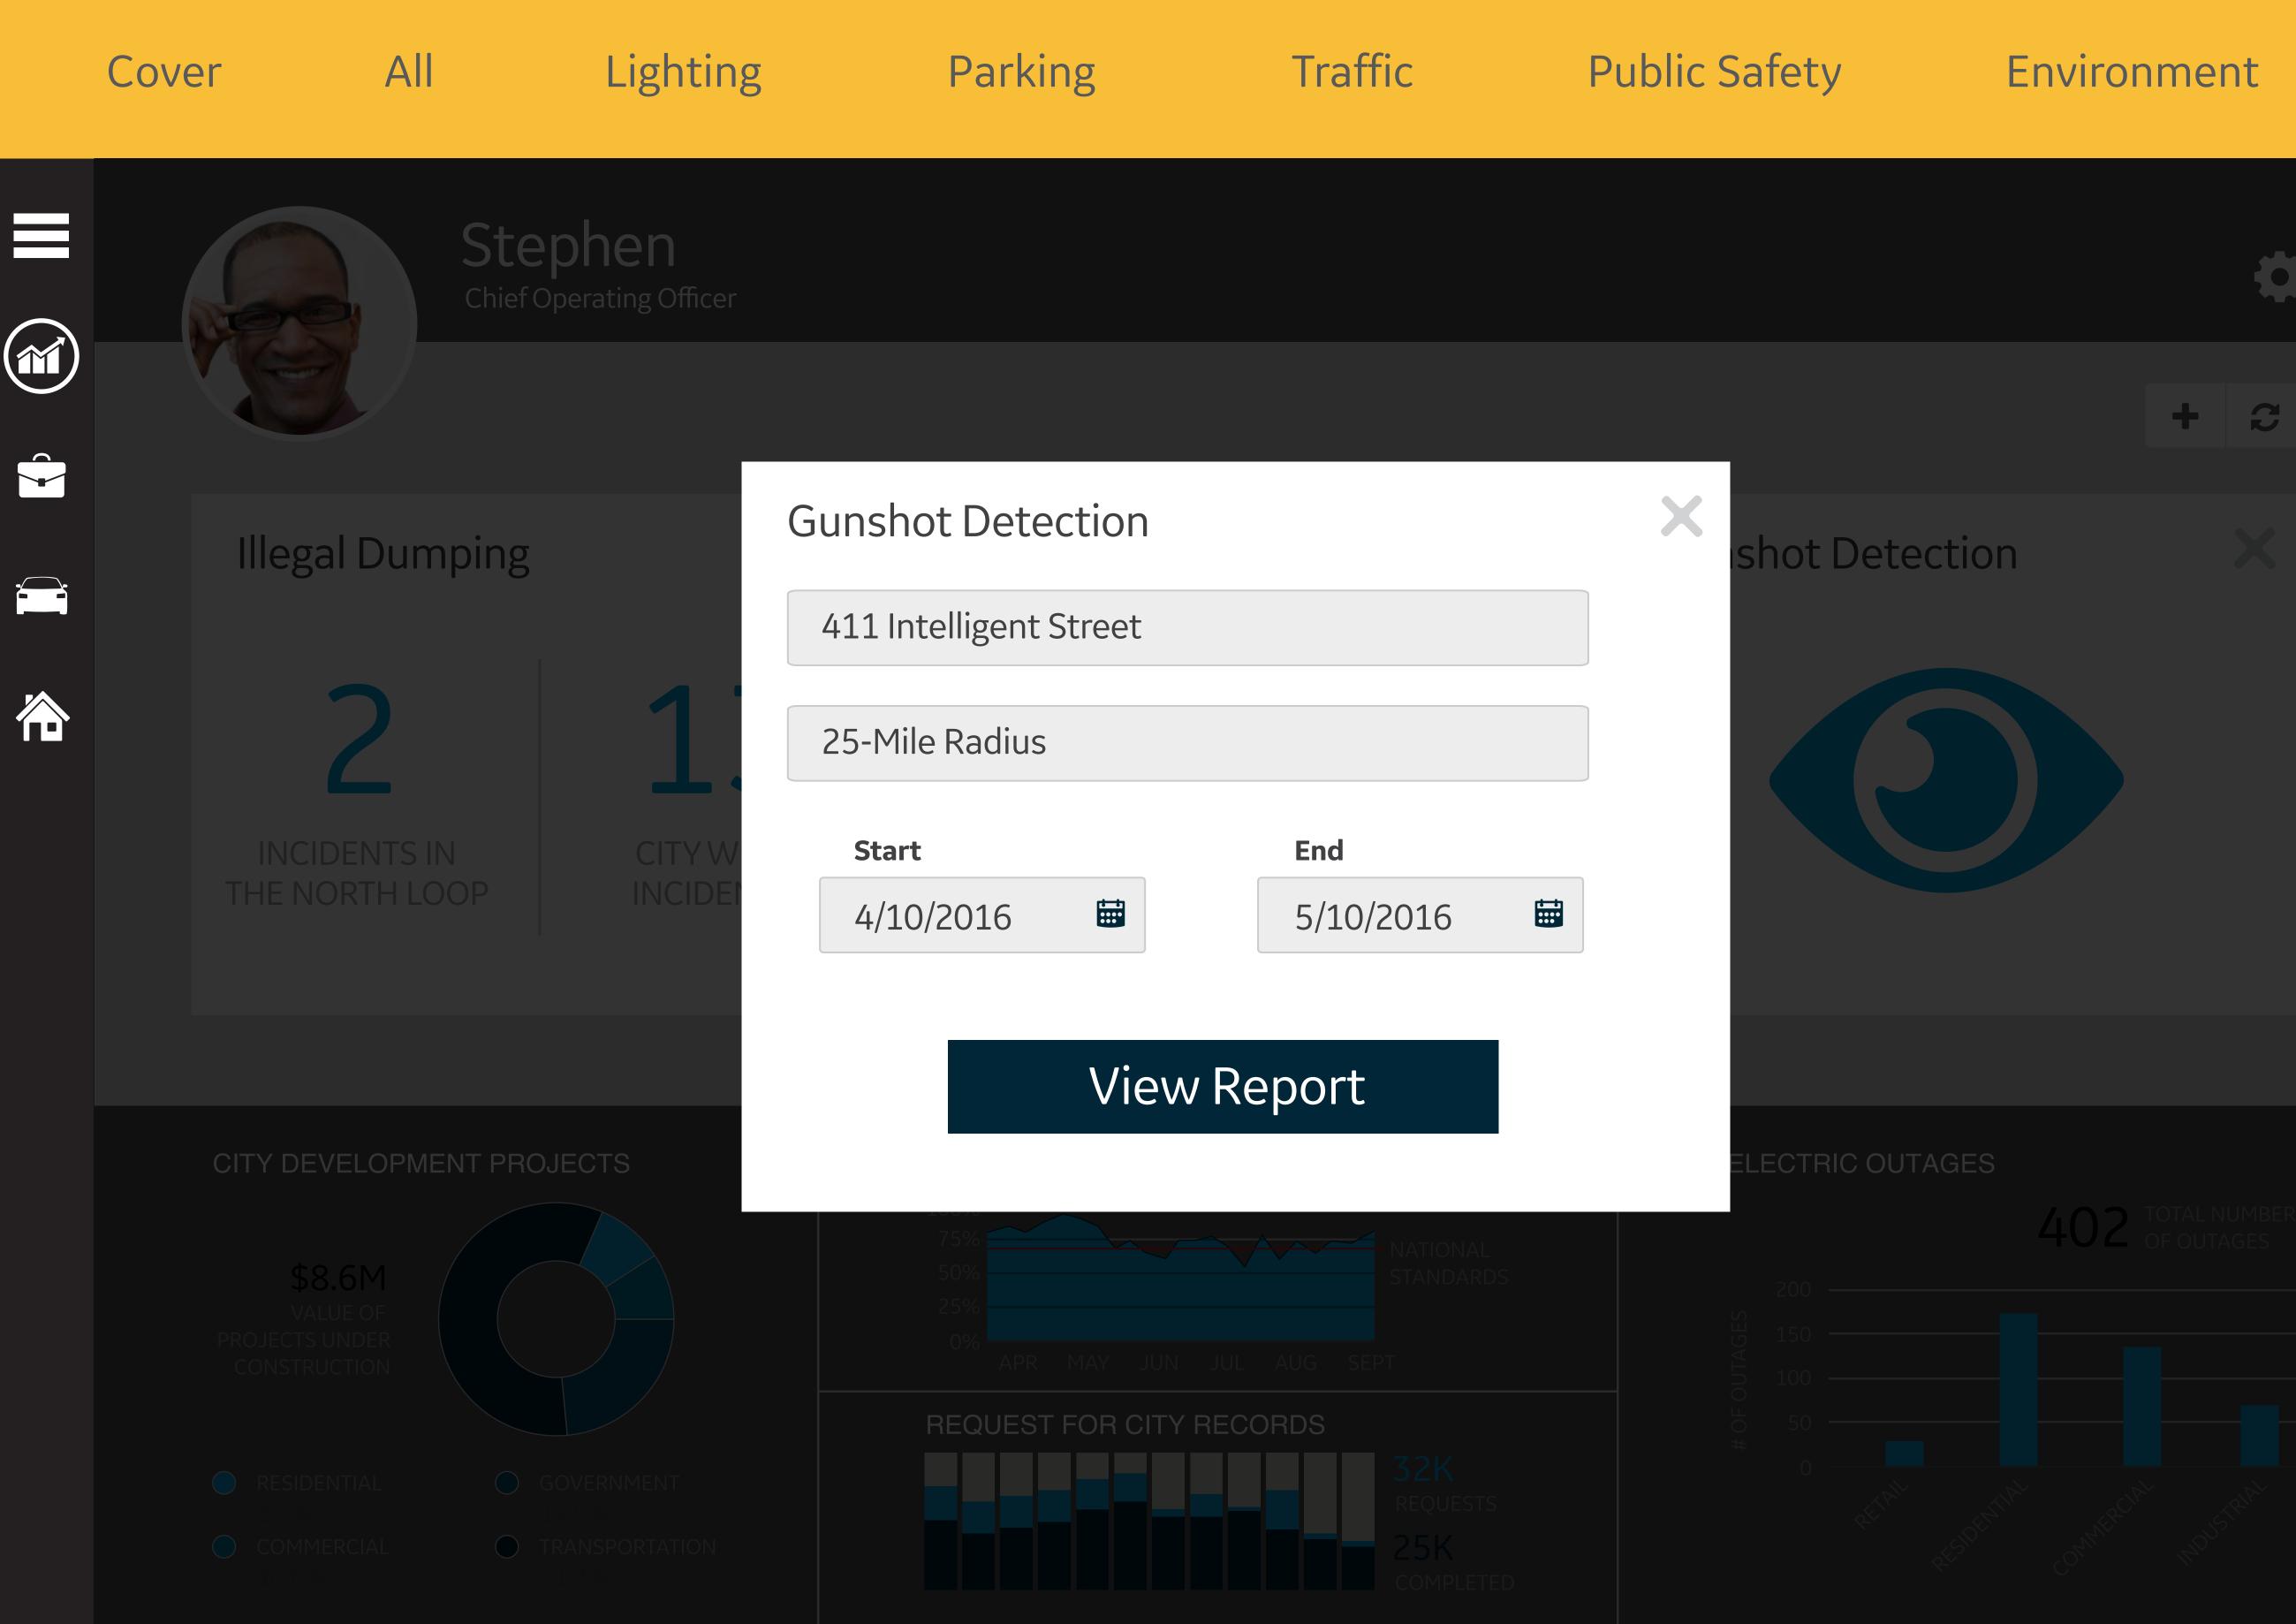

### Environment

| ng                                                                                                                                    | Traffic                                                                     | Public Safet | ty Enviro                                                                                 |
|---------------------------------------------------------------------------------------------------------------------------------------|-----------------------------------------------------------------------------|--------------|-------------------------------------------------------------------------------------------|
|                                                                                                                                       |                                                                             |              |                                                                                           |
|                                                                                                                                       |                                                                             |              |                                                                                           |
|                                                                                                                                       |                                                                             | ironr        | nental                                                                                    |
| Street                                                                                                                                |                                                                             |              |                                                                                           |
|                                                                                                                                       | End                                                                         |              |                                                                                           |
|                                                                                                                                       | 5/21/2016                                                                   |              | uality Index Value in Al Ba<br>y for sensitive people.                                    |
| View Re                                                                                                                               | eport                                                                       |              |                                                                                           |
| <ul> <li>RESIDENTS</li> <li>51.5%</li> <li>COMMERCIAL</li> <li>27.4%</li> <li>GOVERNMENT</li> <li>21.1%</li> <li>RESIDENTS</li> </ul> | TRAFFIC<br>Wednesday<br>PEAK DAY<br>51 St & A St<br>BUSIEST<br>INTERSECTION |              | PARKING REVENUE65.38M665.38M6Collected DuringPE5/2015RERevenue collected durin10010010075 |
|                                                                                                                                       | ENGERY USA                                                                  |              |                                                                                           |