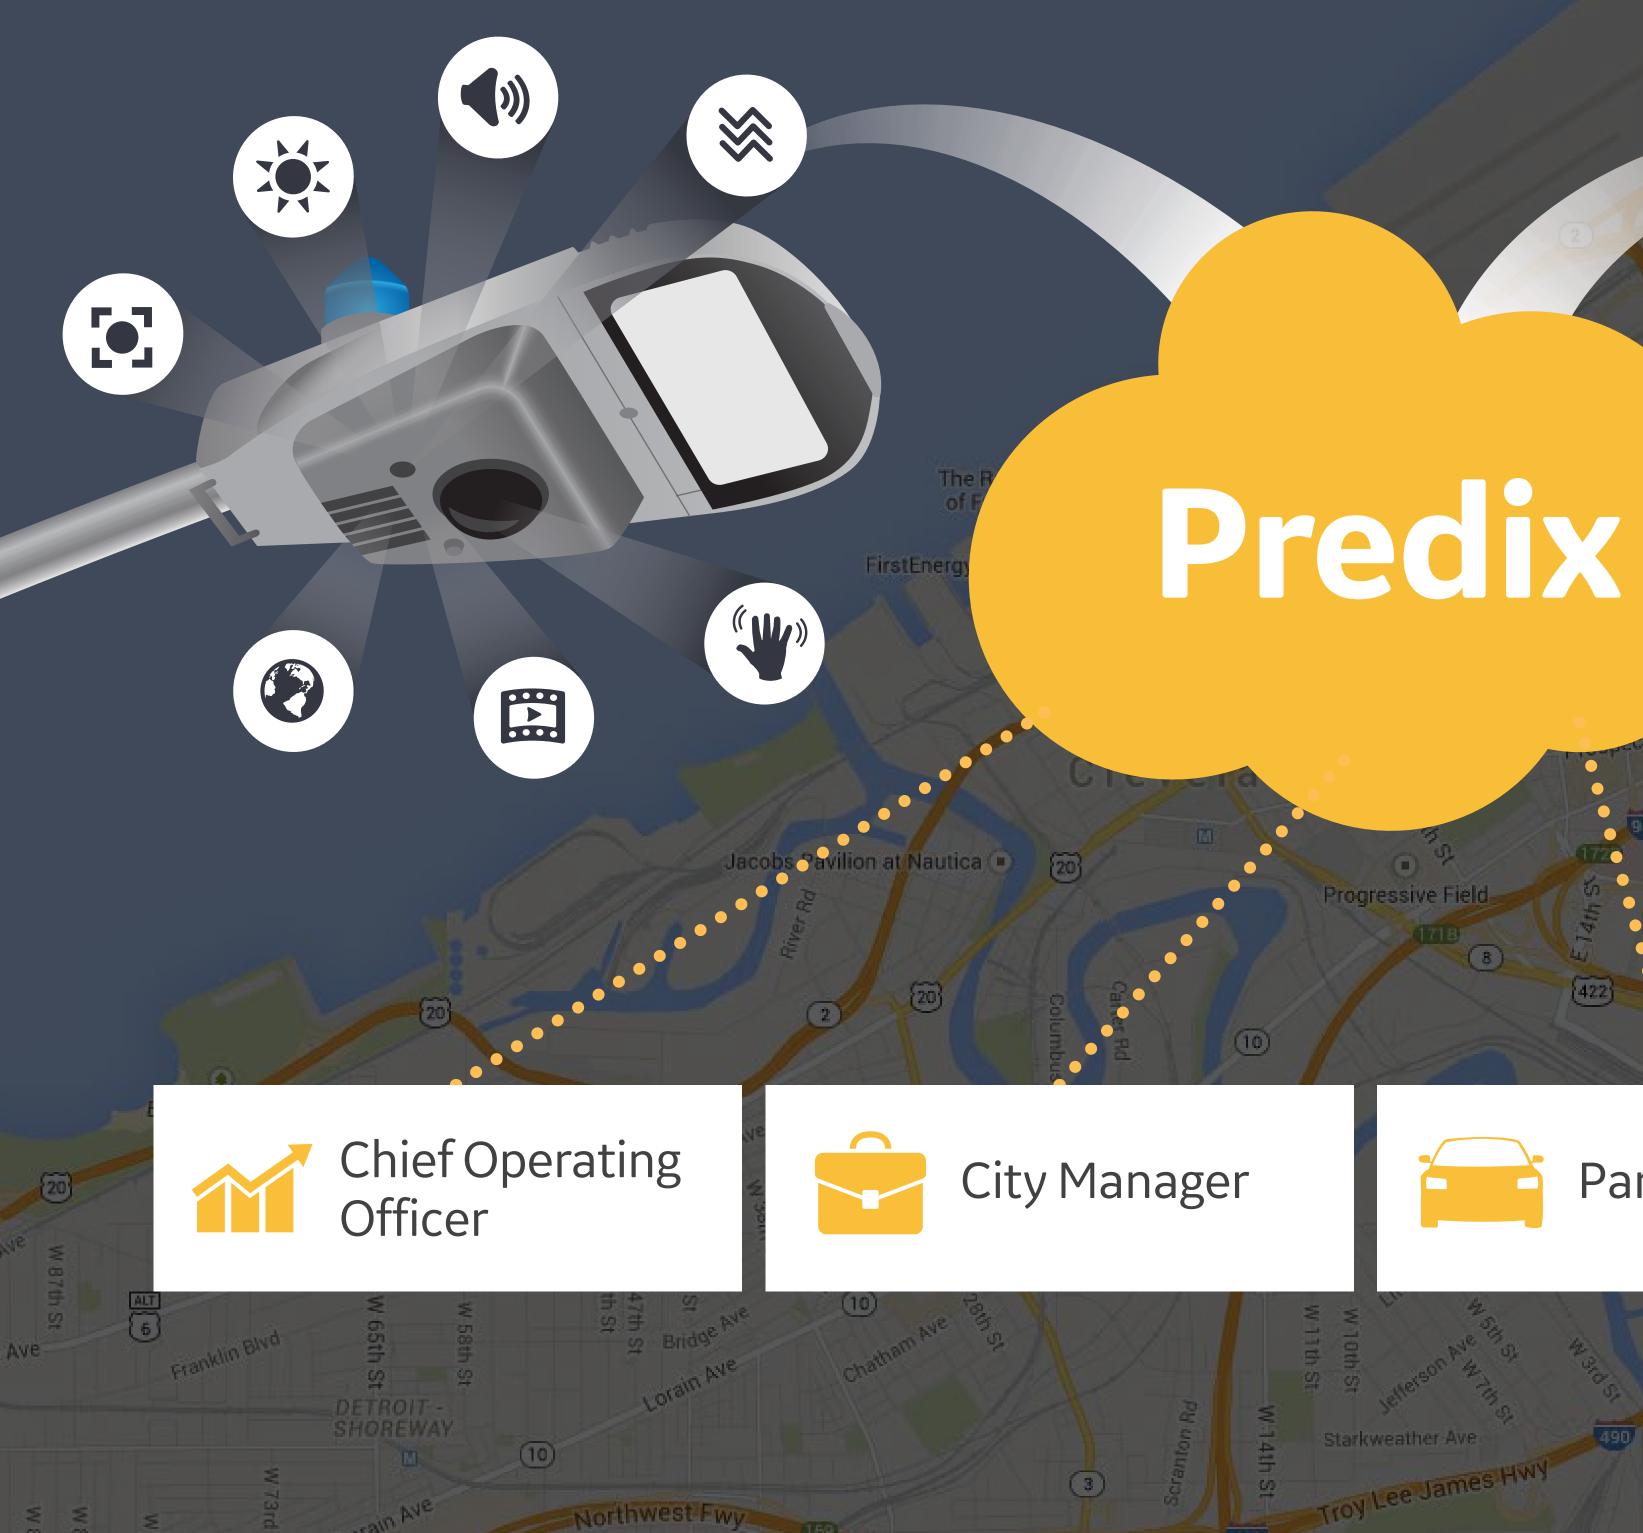

# Collect Data

# Turn Data Into Action

Northwest Fwy

Parking Officer

Central Ave

Dille Ave

A

DETROIT -SHOREWAY

AT 6

# powered by GE Intelligent Cities

**Start Over**