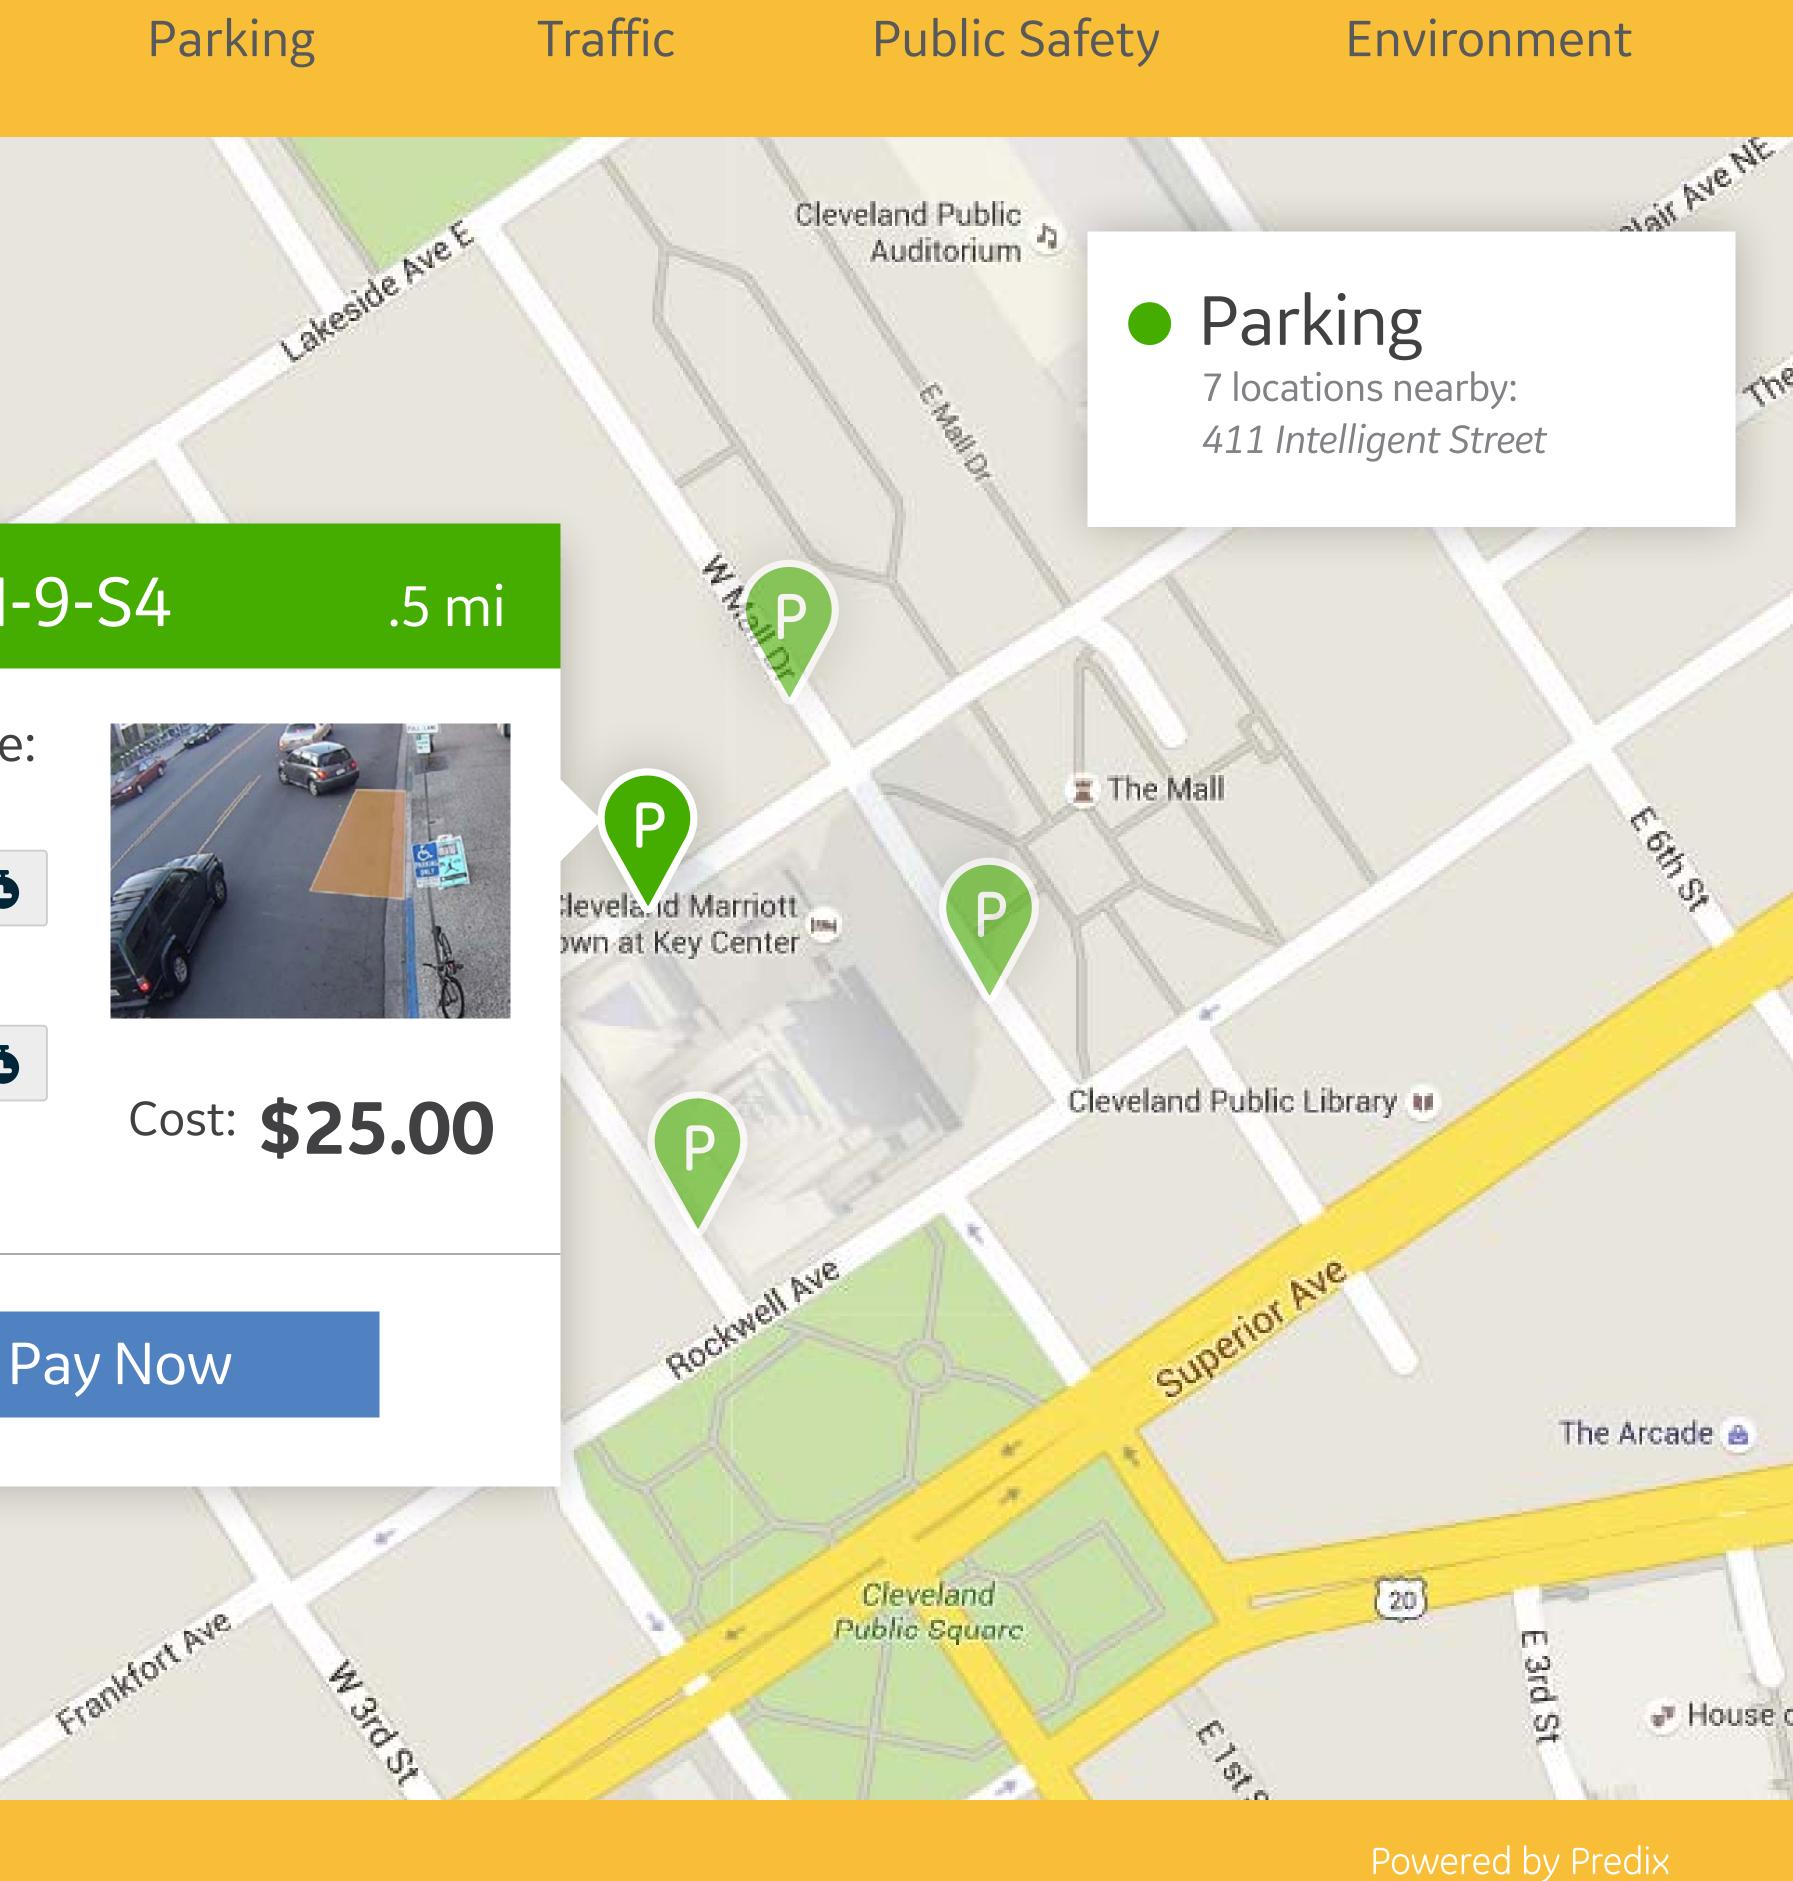

## Spot #1N-9-S4

### Set your time:

Start

7:00 a.m.

Ġ

End 11:00 a.m.

## Pay Now

Cr.