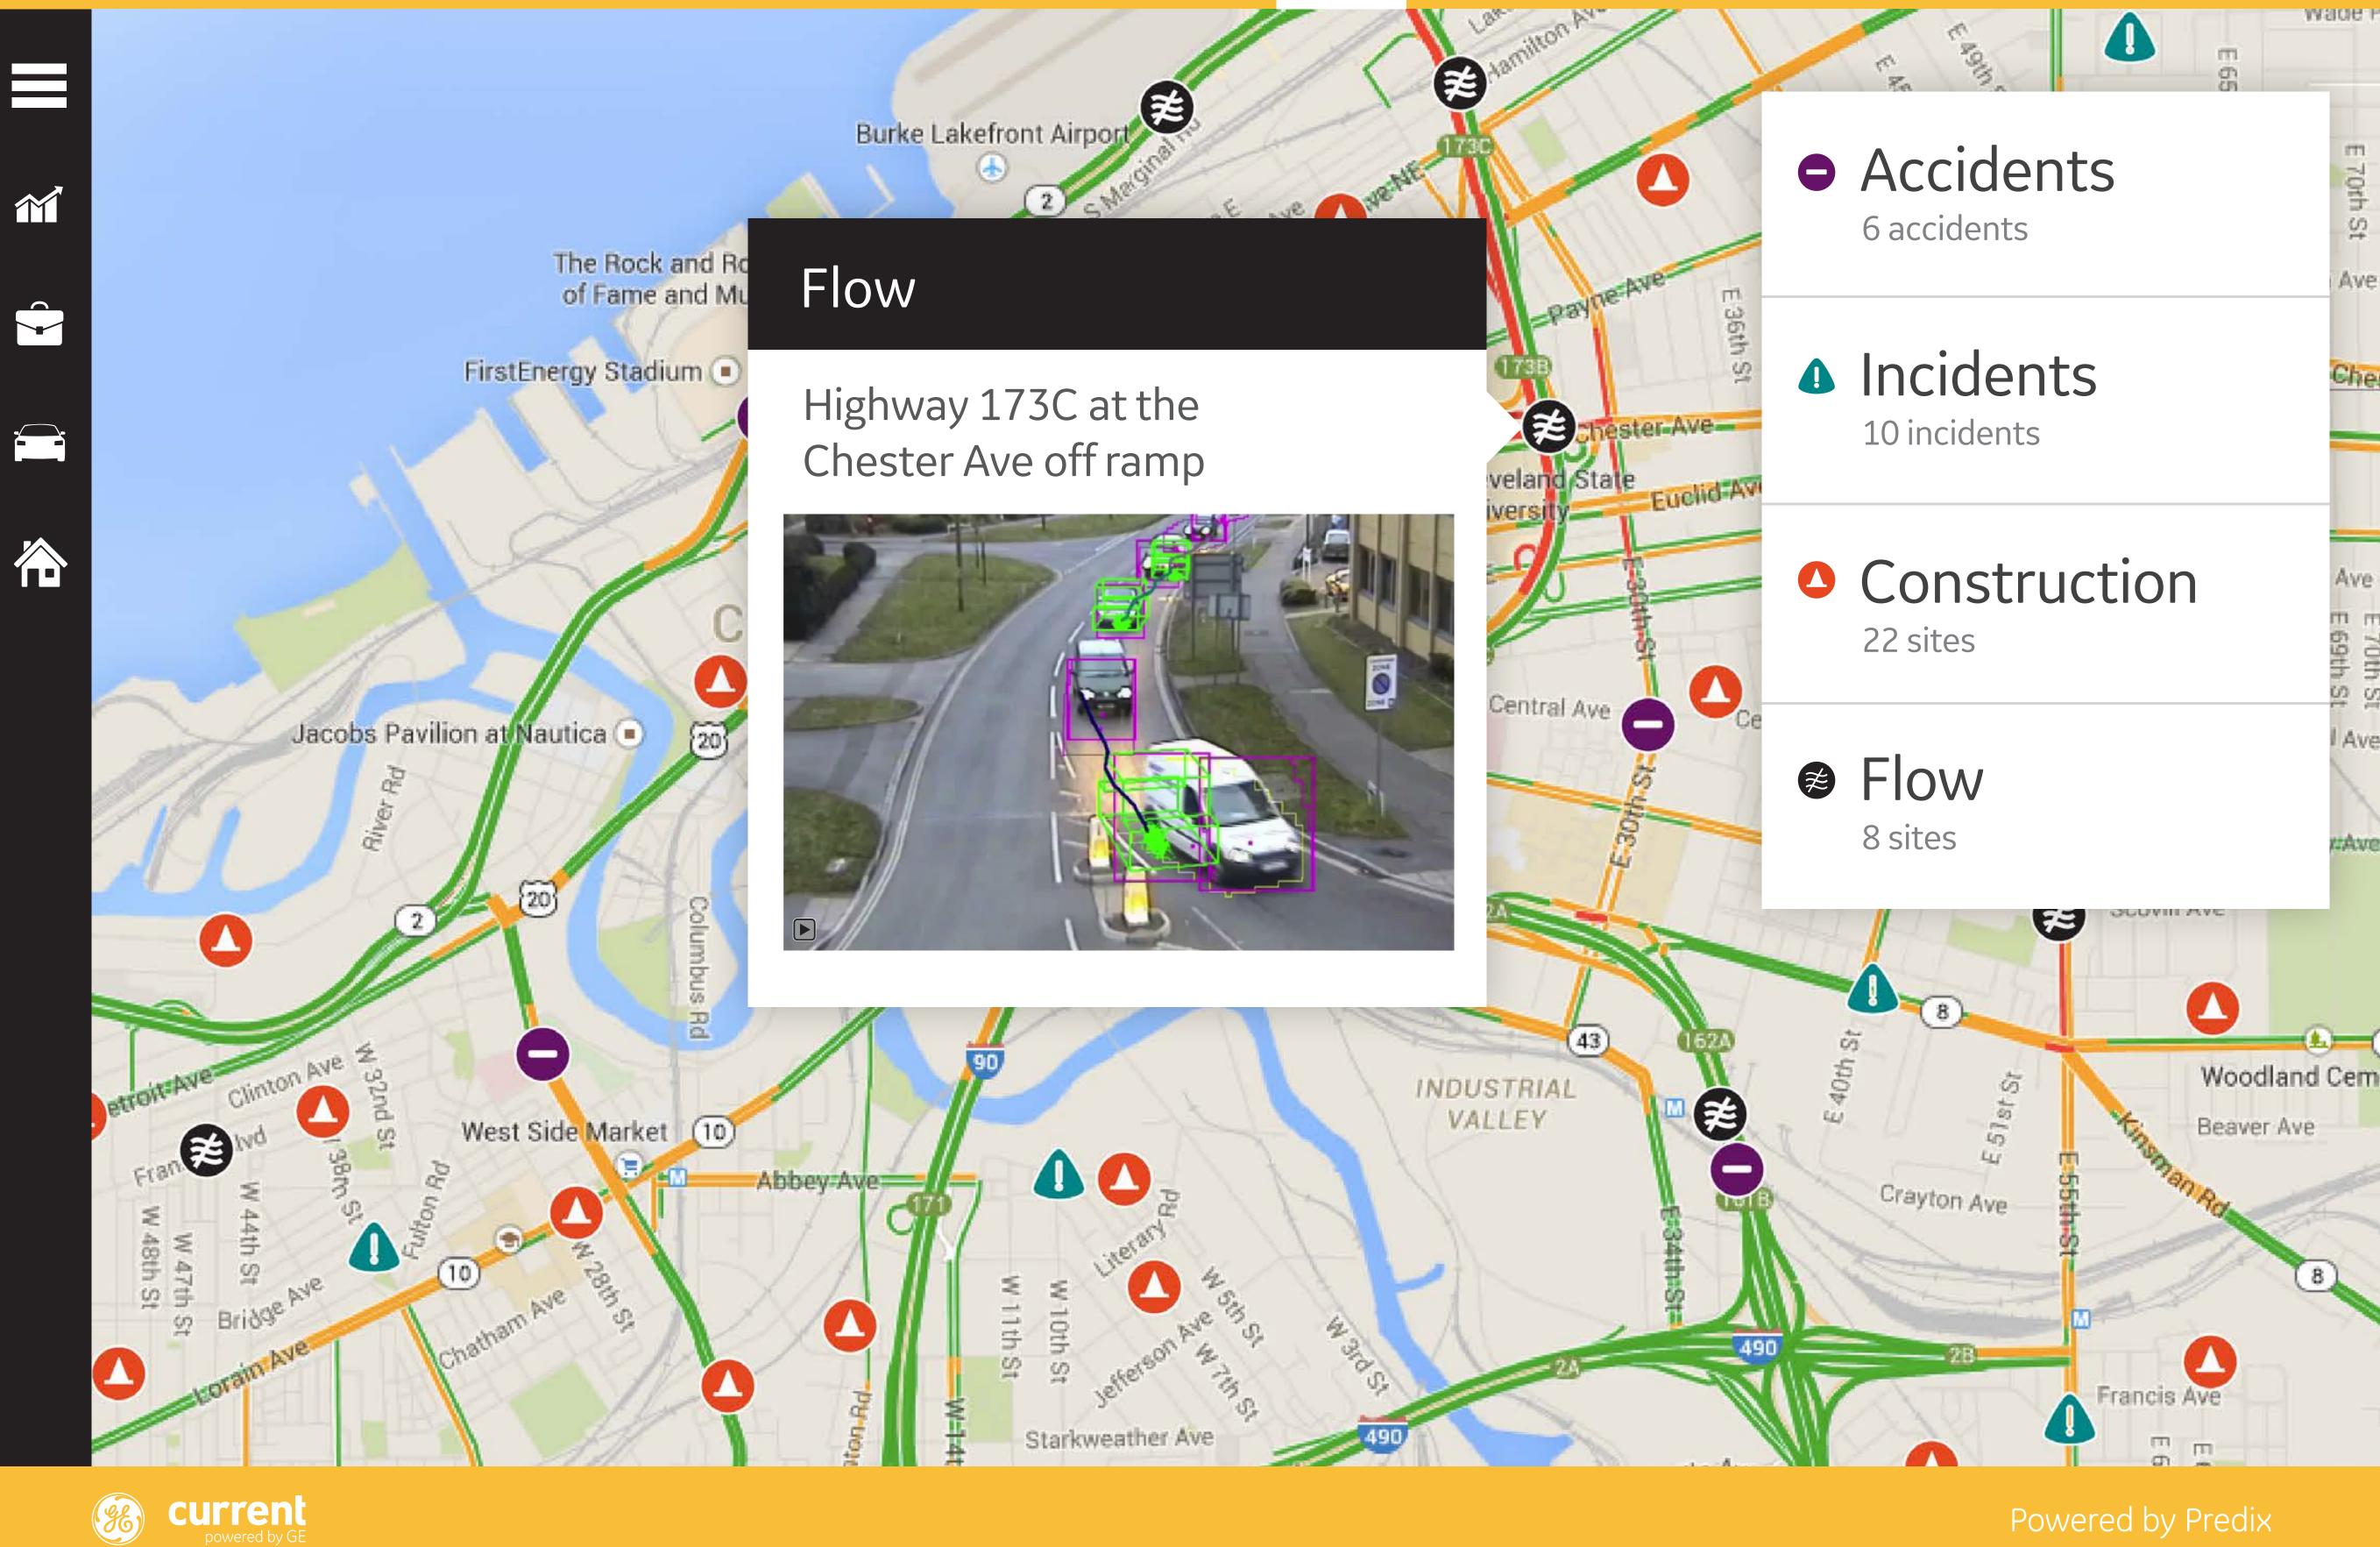

# Collect Data





### All

## Lighting

## Parking







## Traffic Public Safety













## Traffic Public Safety Environment

## Normal Nodes 3265 working lights

27 lights

| Light State | l link-good |
|-------------|-------------|

760-798 Union St

VALLEY





70th St

Ave

• Stale Nodes





current powered by GE

66



合

### All

Jacobs Pavilion at N

River Rd

W 32nd St

W 38to S

clinton Ave

36

≷

## Lighting

## Parking

of Fame and Museum

FirstEnergy Stadium





West

-

PH UO

20





### Traffic

### Public Safety

### Environment



current powered by GE 60



### All

## Lighting

## Parking





### Traffic

## Public Safety

### Environment



















10

(co<sub>2</sub>)

 $(co_2)$ 

West Side Market (10)

(co<sub>2</sub>

W DBIM St

Ad



(20°

Clinton Ave

44th

60

Bridge

current powered by GE

W 47th

\$2

48th St

BUNG

Culton Rd

10)

3810 5

24°

422

## Public Safety

 $(co_2)$ 





ntial Ave

 $(CO_2)$ 

# Turn Data Into Action



Northwest Fwy

Parking Officer

Central Ave



Dille Ave

A



DETROIT -SHOREWAY

AT 6

203

.

20

W 87th St

Ave

ALT 6

Franklin

Edgewater Park

Detroit Ave



## All

## Lighting

## Parking





### Stephen Chief Operating Officer

**INCIDENTS IN** THE NORTH LOOP

Illegal Dumping

13 CITYWIDE INCIDENTS

X







## Public Safety



### Environment



current powered by GE

ee 86





### All Lighting Cover







## All

##