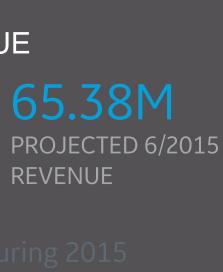

### ENGERY USAGE

781.25 kgoe/ month PER CITY RESIDENT

PARKING REVENUE

COLLECTED DURING

5/2015

### Environment

| ng                                                                                                                                    | Traffic                                                                     | Public Safet | ty Enviro                                                                                 |
|---------------------------------------------------------------------------------------------------------------------------------------|-----------------------------------------------------------------------------|--------------|-------------------------------------------------------------------------------------------|
|                                                                                                                                       |                                                                             |              |                                                                                           |
|                                                                                                                                       |                                                                             |              |                                                                                           |
|                                                                                                                                       |                                                                             | ironr        | nental                                                                                    |
| Street                                                                                                                                |                                                                             |              |                                                                                           |
|                                                                                                                                       | End                                                                         |              |                                                                                           |
|                                                                                                                                       | 5/21/2016                                                                   |              | uality Index Value in Al Ba<br>y for sensitive people.                                    |
| View Re                                                                                                                               | eport                                                                       |              |                                                                                           |
| <ul> <li>RESIDENTS</li> <li>51.5%</li> <li>COMMERCIAL</li> <li>27.4%</li> <li>GOVERNMENT</li> <li>21.1%</li> <li>RESIDENTS</li> </ul> | TRAFFIC<br>Wednesday<br>PEAK DAY<br>51 St & A St<br>BUSIEST<br>INTERSECTION |              | PARKING REVENUE65.38M665.38M6Collected DuringPE5/2015RERevenue collected durin10010010075 |
|                                                                                                                                       | ENGERY USA                                                                  |              |                                                                                           |