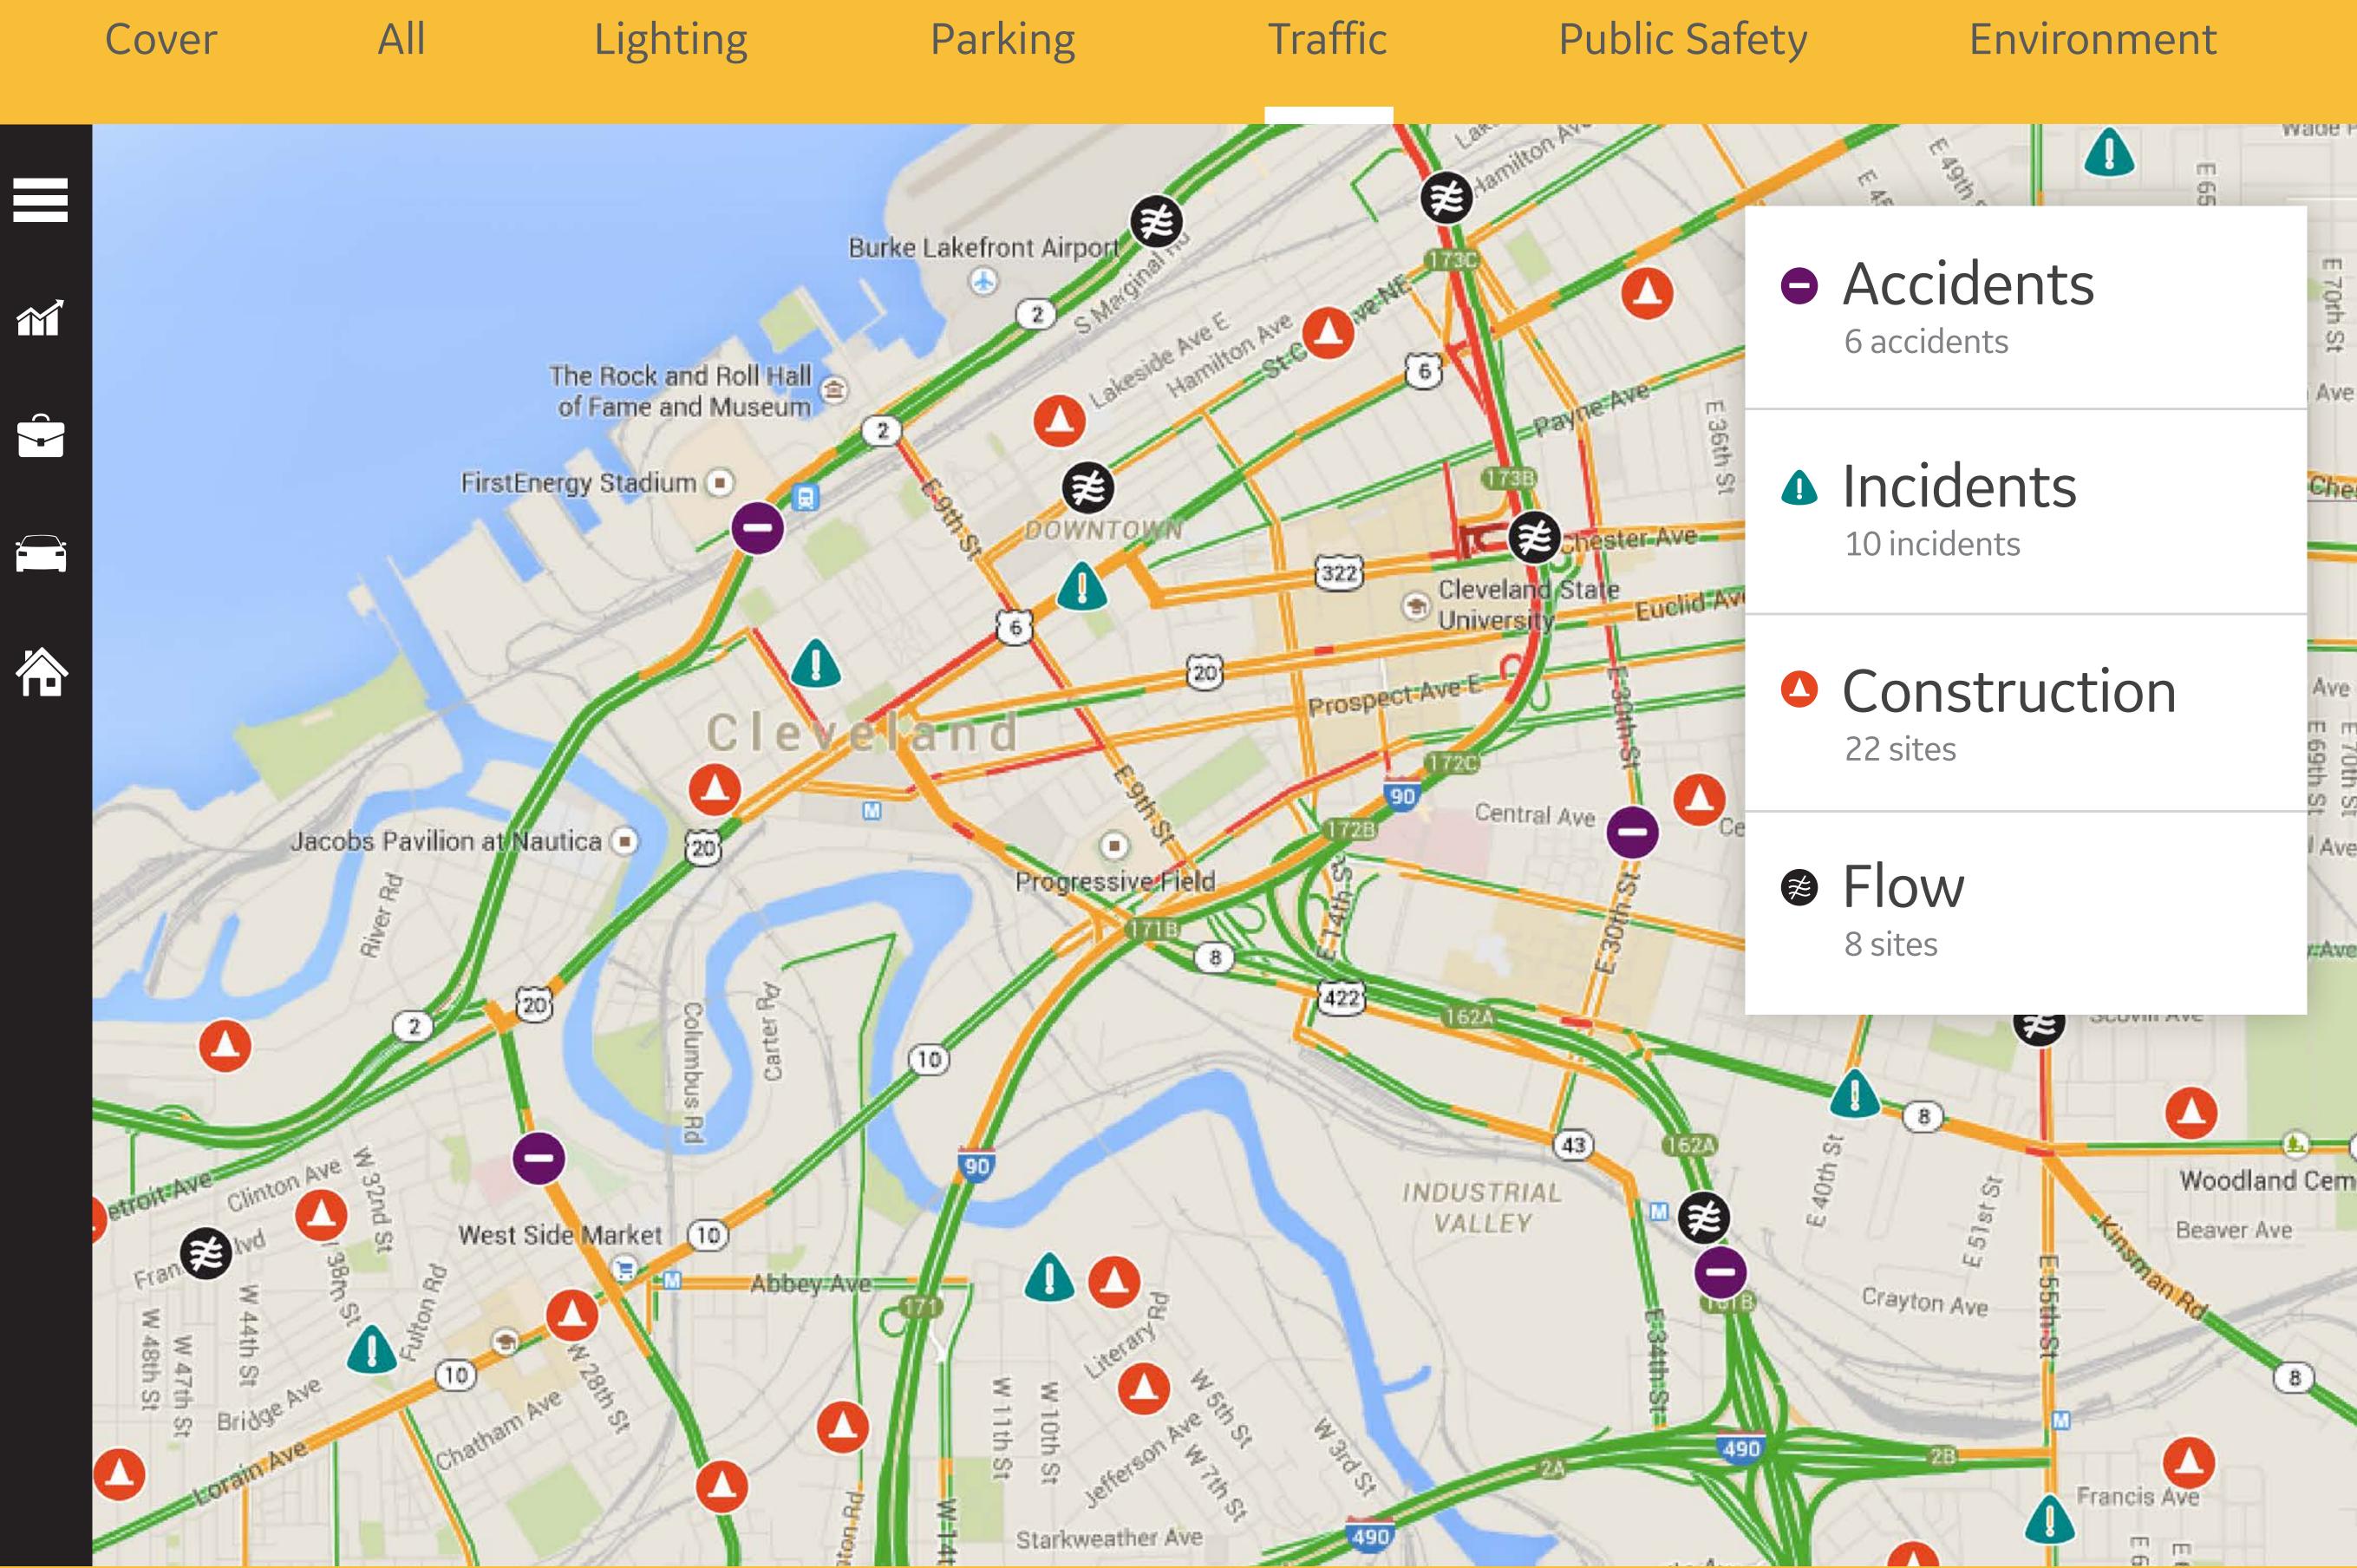

# Collect Data





### All

## Lighting

## Parking







## Traffic Public Safety













## Traffic Public Safety Environment

## Normal Nodes 3265 working lights

27 lights

| Light State | l link-good |
|-------------|-------------|

760-798 Union St

VALLEY





70th St

Ave

• Stale Nodes





current powered by GE

66



合

### All

Jacobs Pavilion at N

River Rd

W 32nd St

W 38to S

clinton Ave

36

≷

## Lighting

## Parking

of Fame and Museum

FirstEnergy Stadium





West

-

PH UO

20





### Traffic

### Public Safety

### Environment



current powered by GE 60



### All

## Lighting

## Parking





### Traffic

## Public Safety

### Environment



















10

(co<sub>2</sub>)

 $(co_2)$ 

West Side Market (10)

(co<sub>2</sub>

W DBIM St

Ad



(20°

Clinton Ave

44th

60

Bridge

current powered by GE

W 47th

\$2

48th St

BUNG

Culton Rd

10)

3810 5

24°

422

## Public Safety

 $(co_2)$ 





ntial Ave

 $(CO_2)$ 

# Turn Data Into Action



Northwest Fwy

Parking Officer

Central Ave



Dille Ave

A



DETROIT -SHOREWAY

AT 6

203

.

20

W 87th St

Ave

ALT 6

Franklin

Edgewater Park

Detroit Ave



## All

## Lighting

## Parking





### Stephen Chief Operating Officer

**INCIDENTS IN** THE NORTH LOOP

Illegal Dumping

13 CITYWIDE INCIDENTS

X







## Public Safety



### Environment



current po