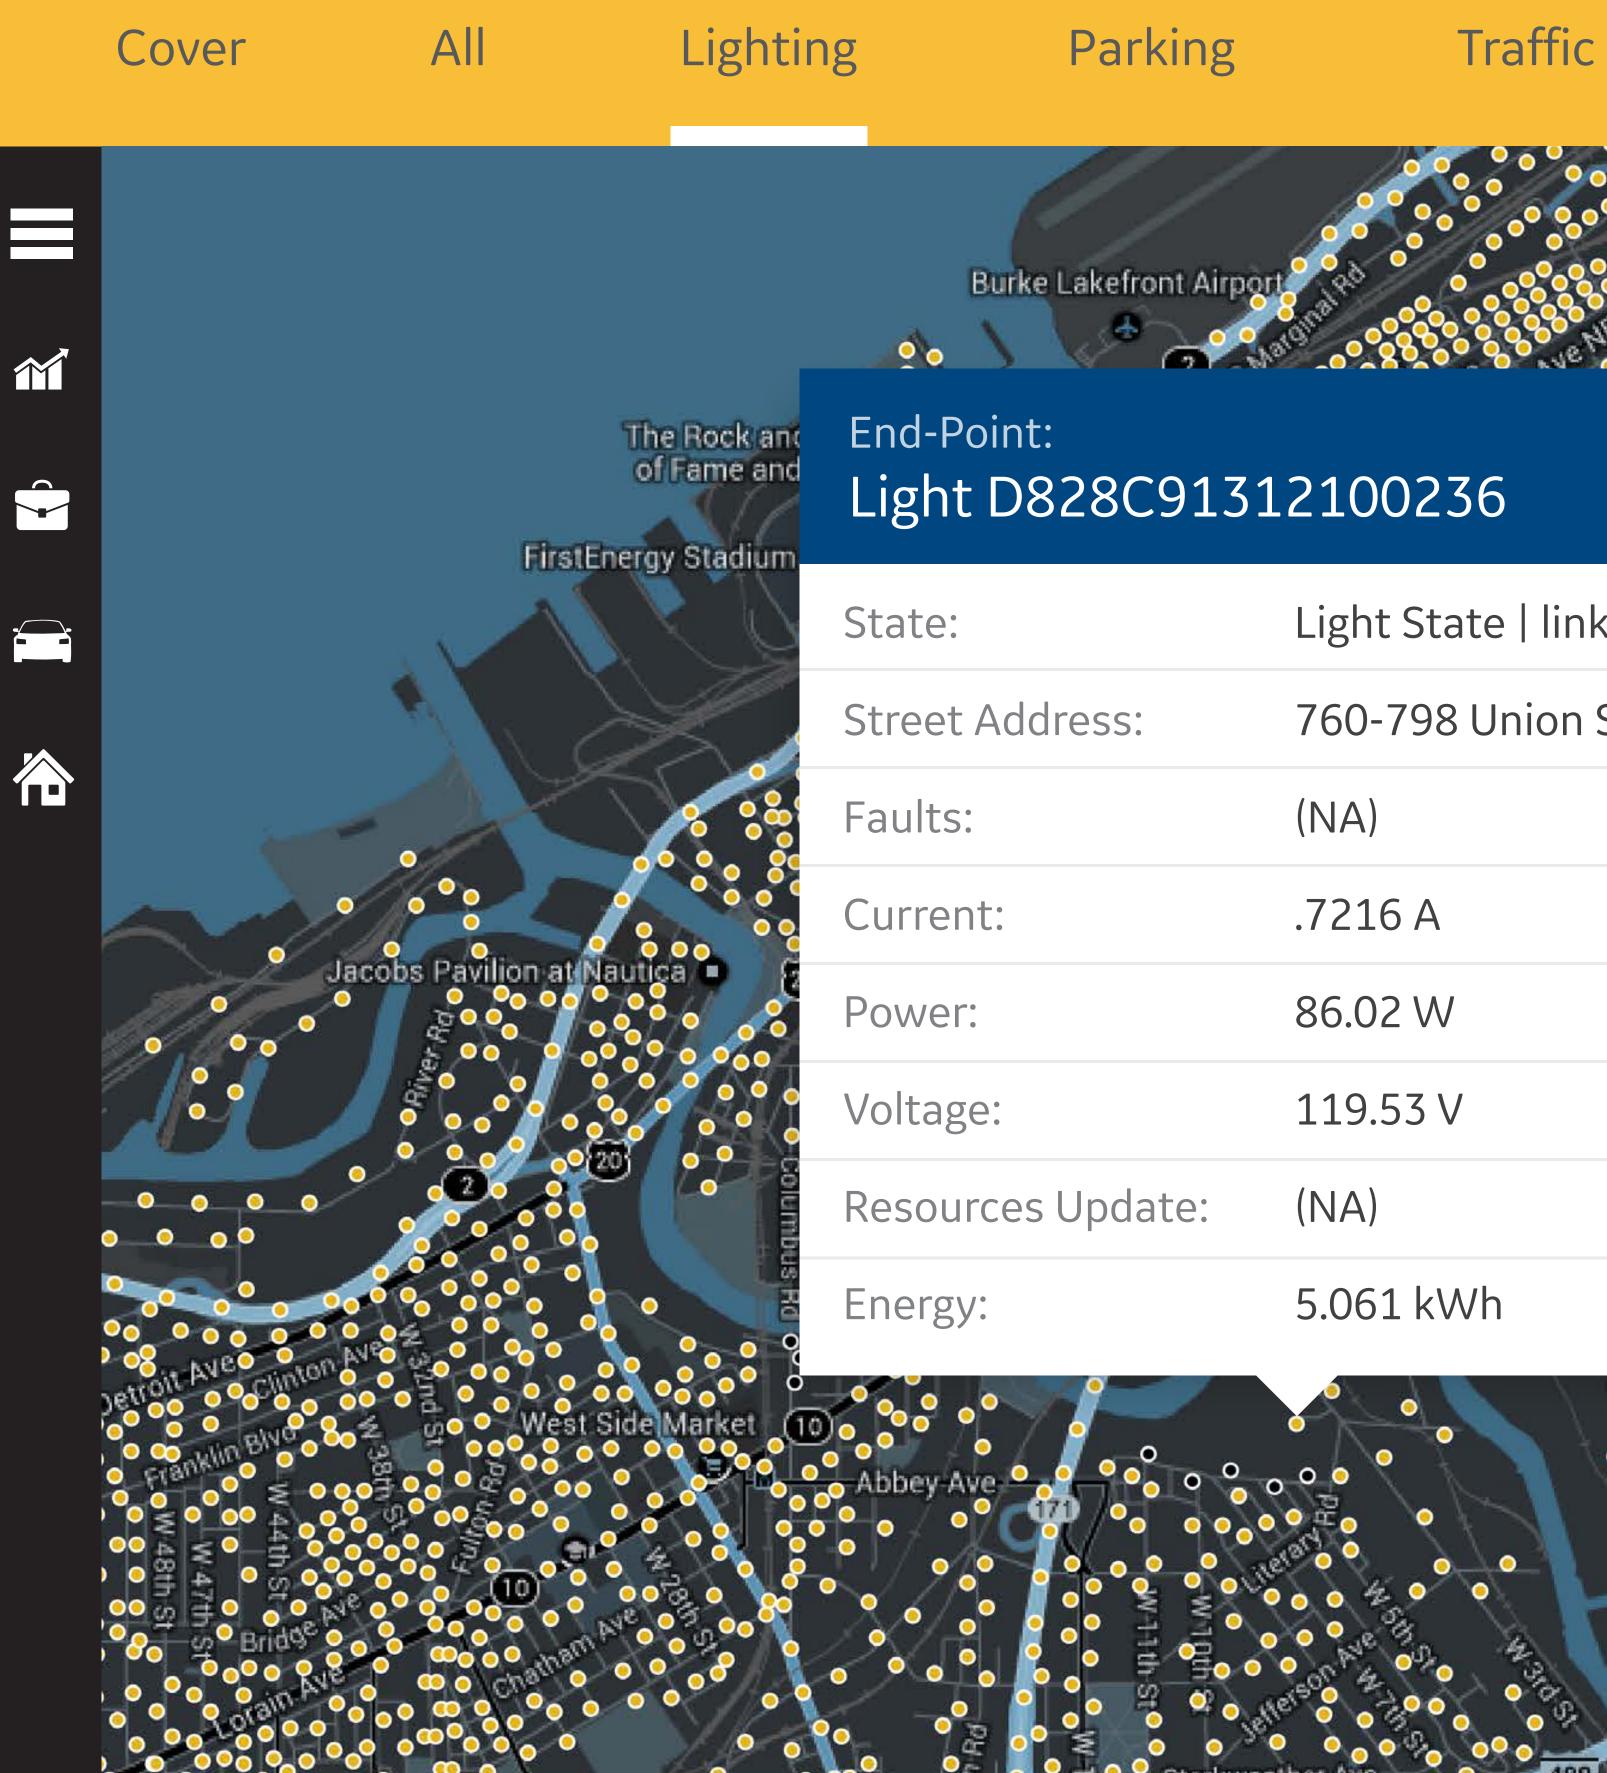

## Normal Nodes 3265 working lights

27 lights

| Light State | l link-good |
|-------------|-------------|

760-798 Union St

VALLEY

70th St

Ave

• Stale Nodes