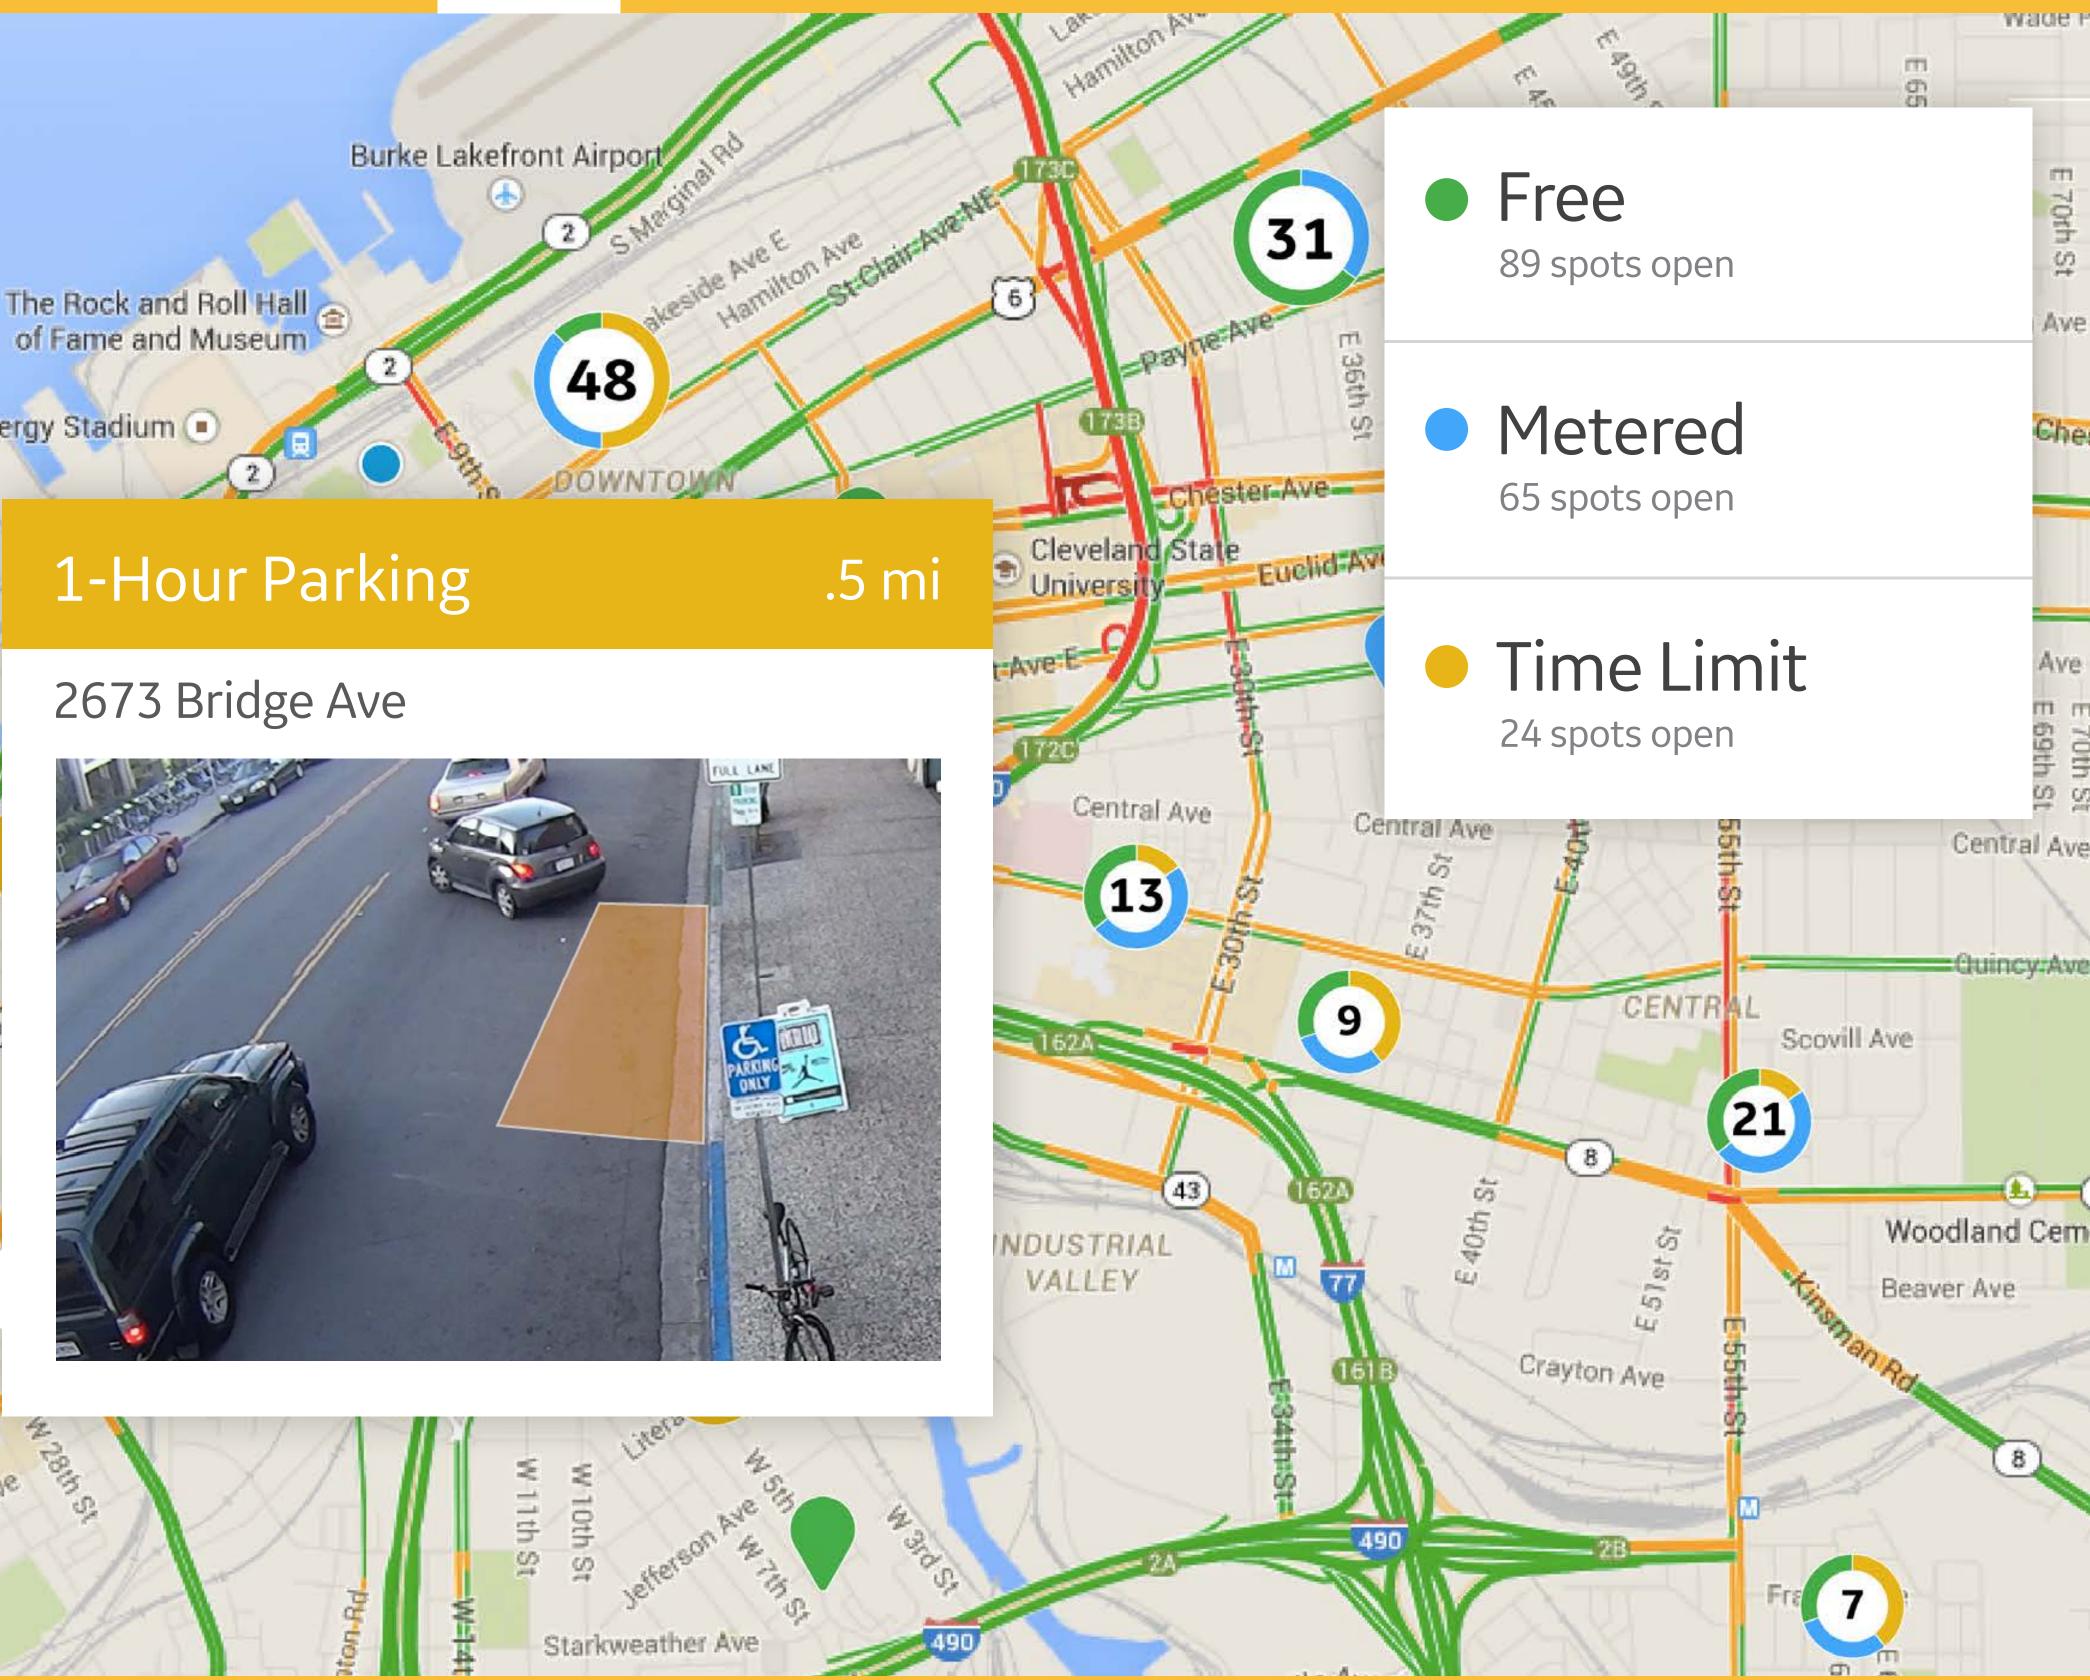

## Parking

## Parking

of Fame and Museum

FirstEnergy Stadium

West

-

PH UO

20