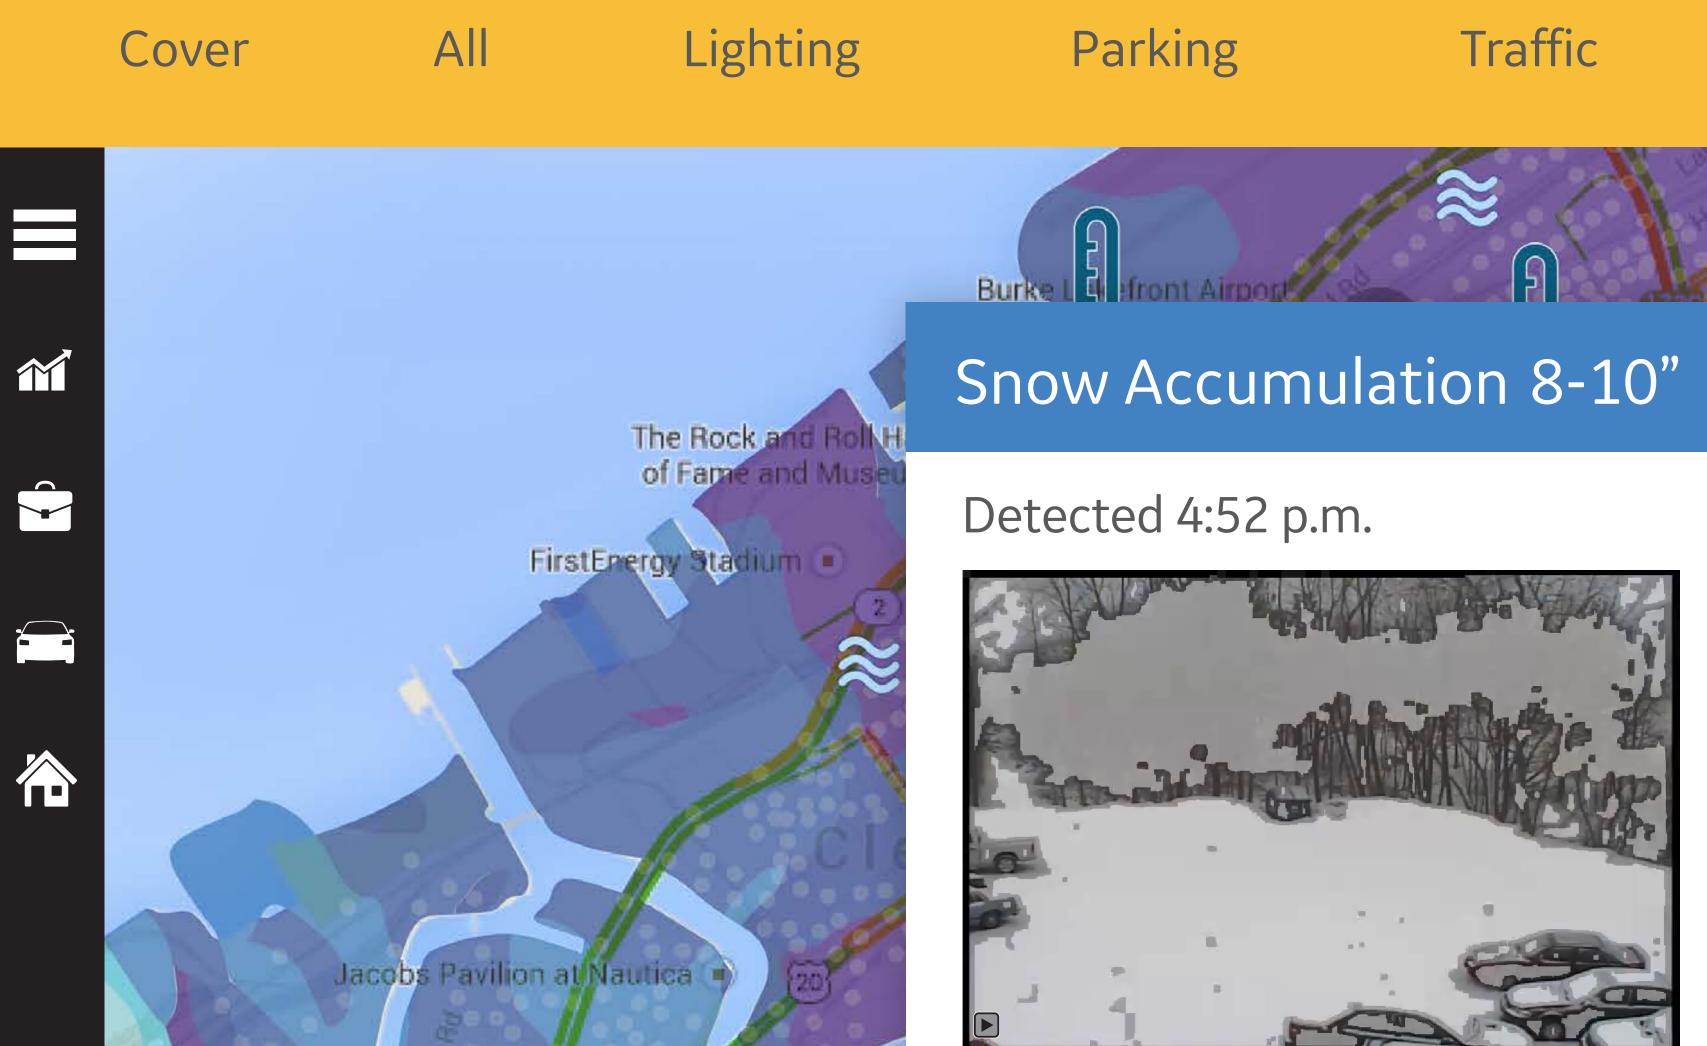

## Traffic Public Safety Environment

## Normal Nodes 3265 working lights

27 lights

| Light State | l link-good |
|-------------|-------------|

760-798 Union St

VALLEY

70th St

Ave

• Stale Nodes