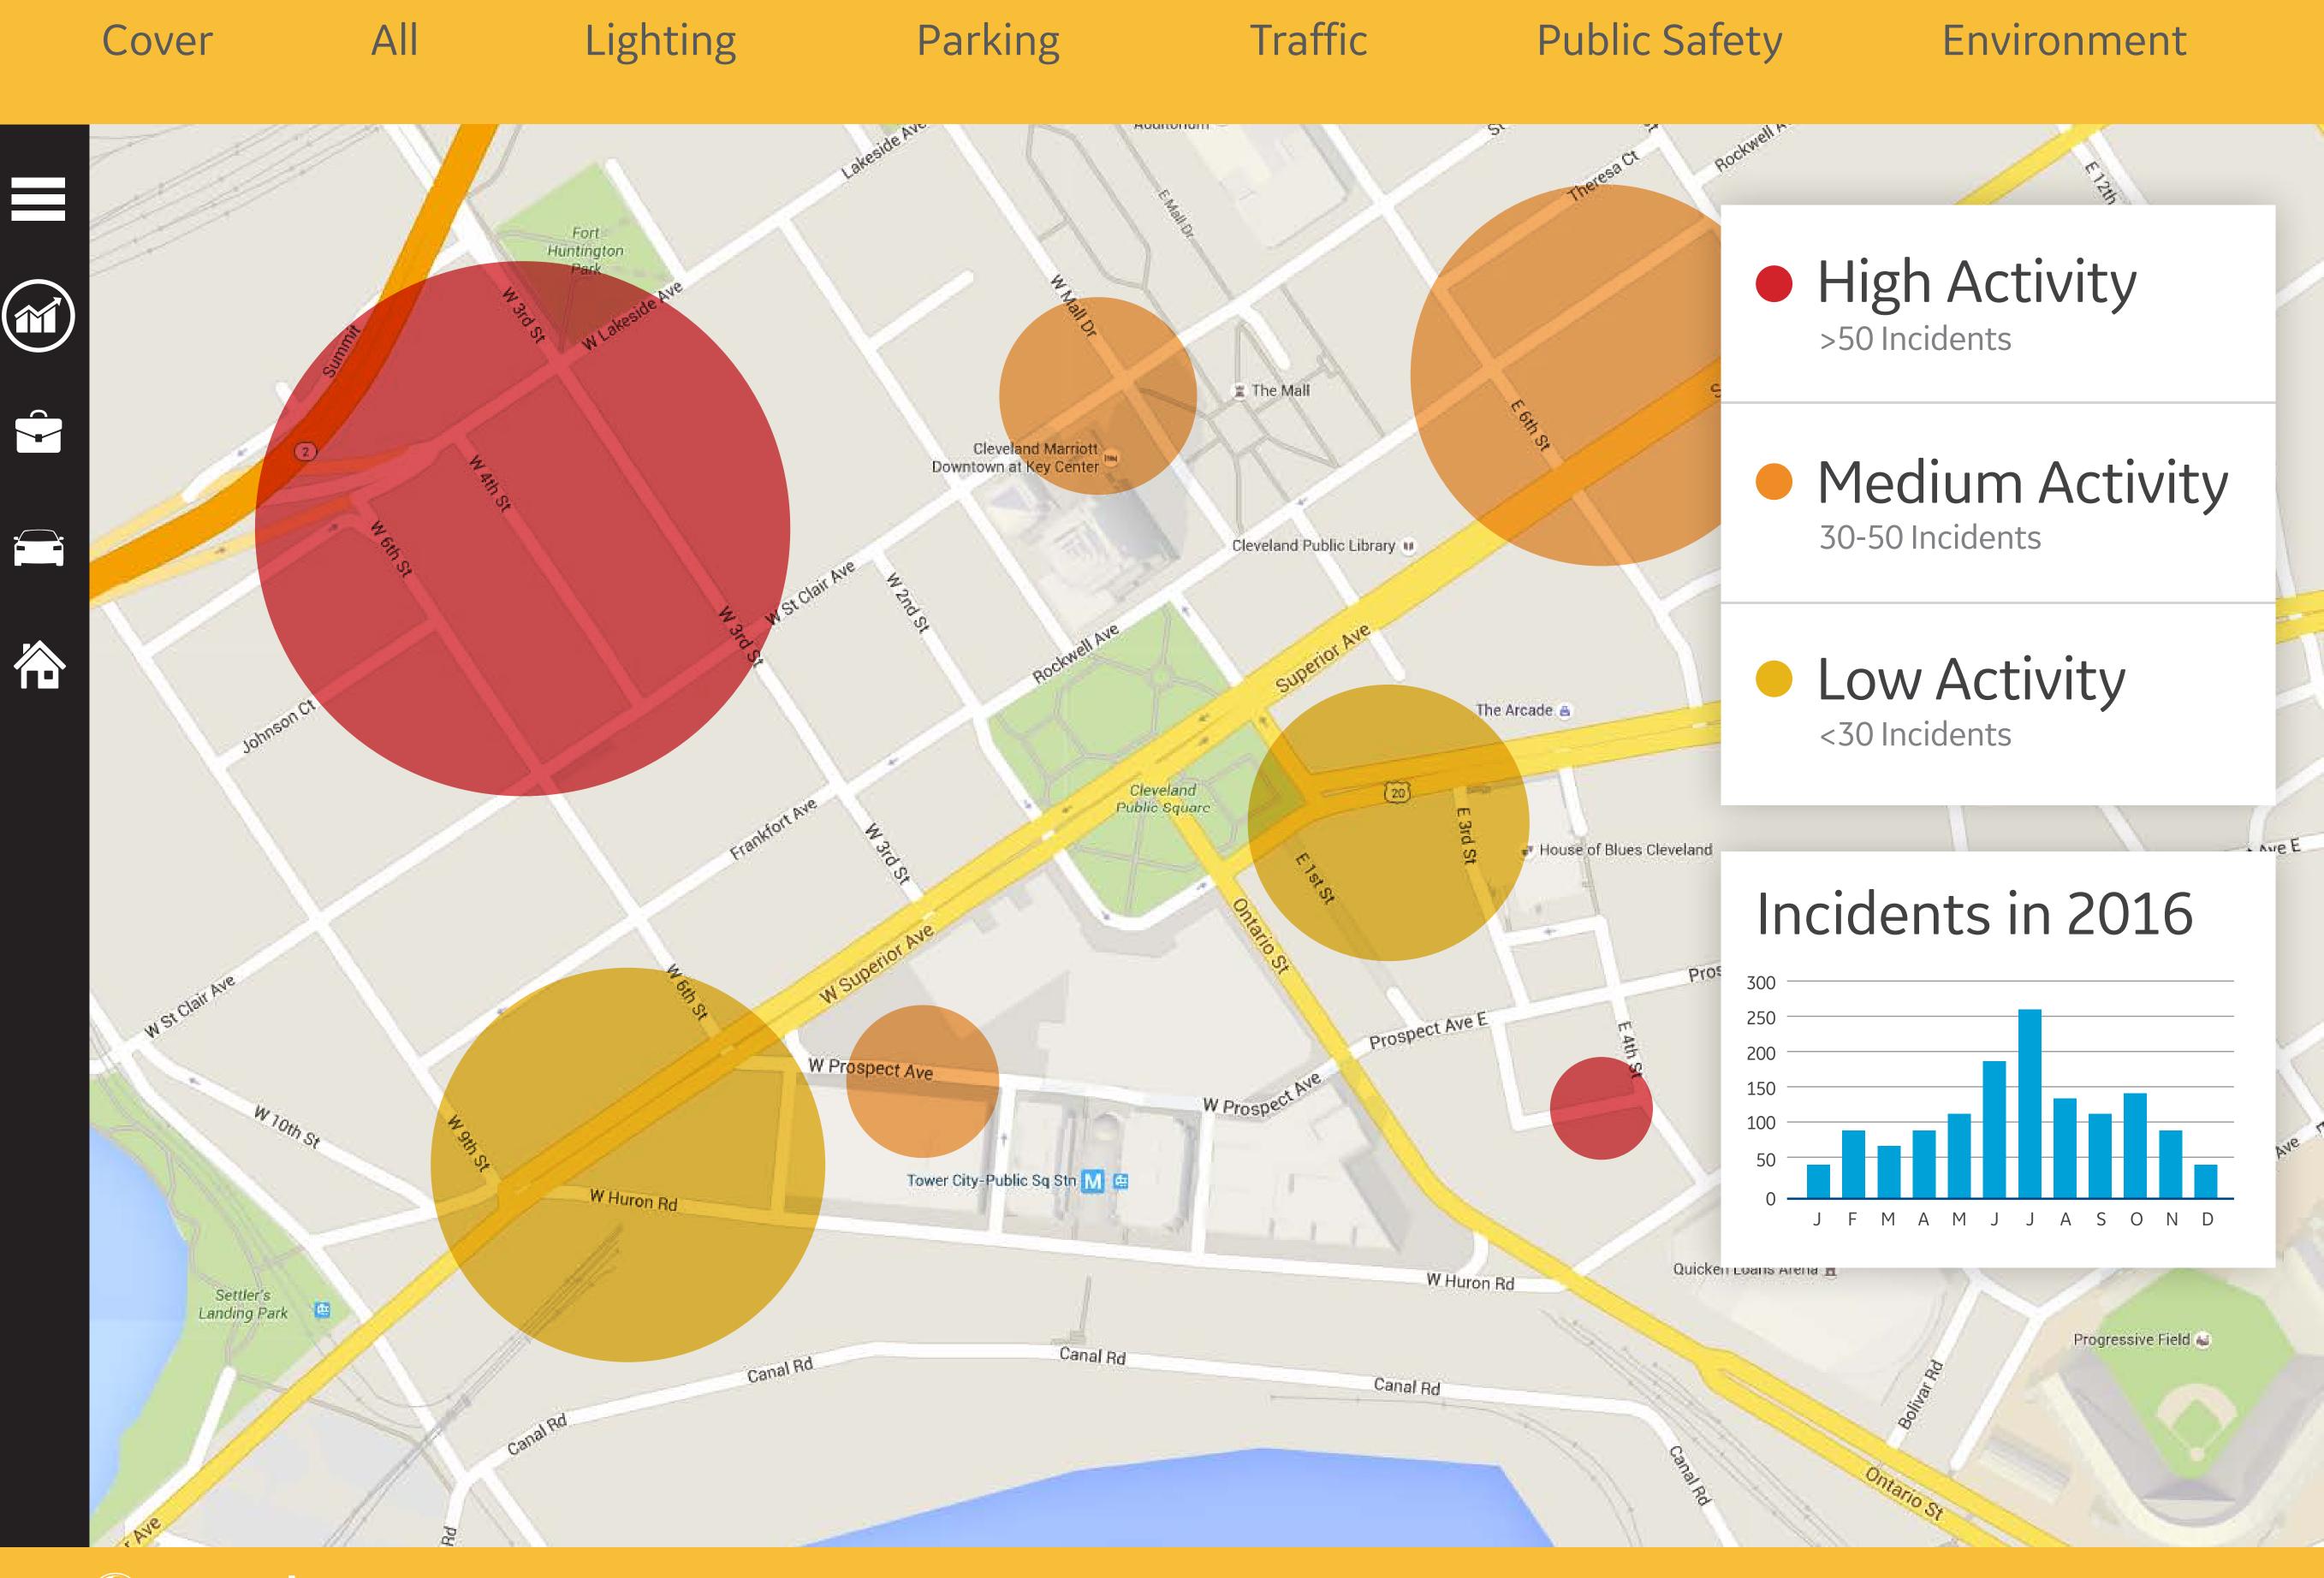

# Turn Data Into Action

Northwest Fwy

Parking Officer

Central Ave

Dille Ave

A

DETROIT -SHOREWAY

AT 6

203

.

20

W 87th St

Ave

ALT 6

Franklin

Edgewater Park

Detroit Ave