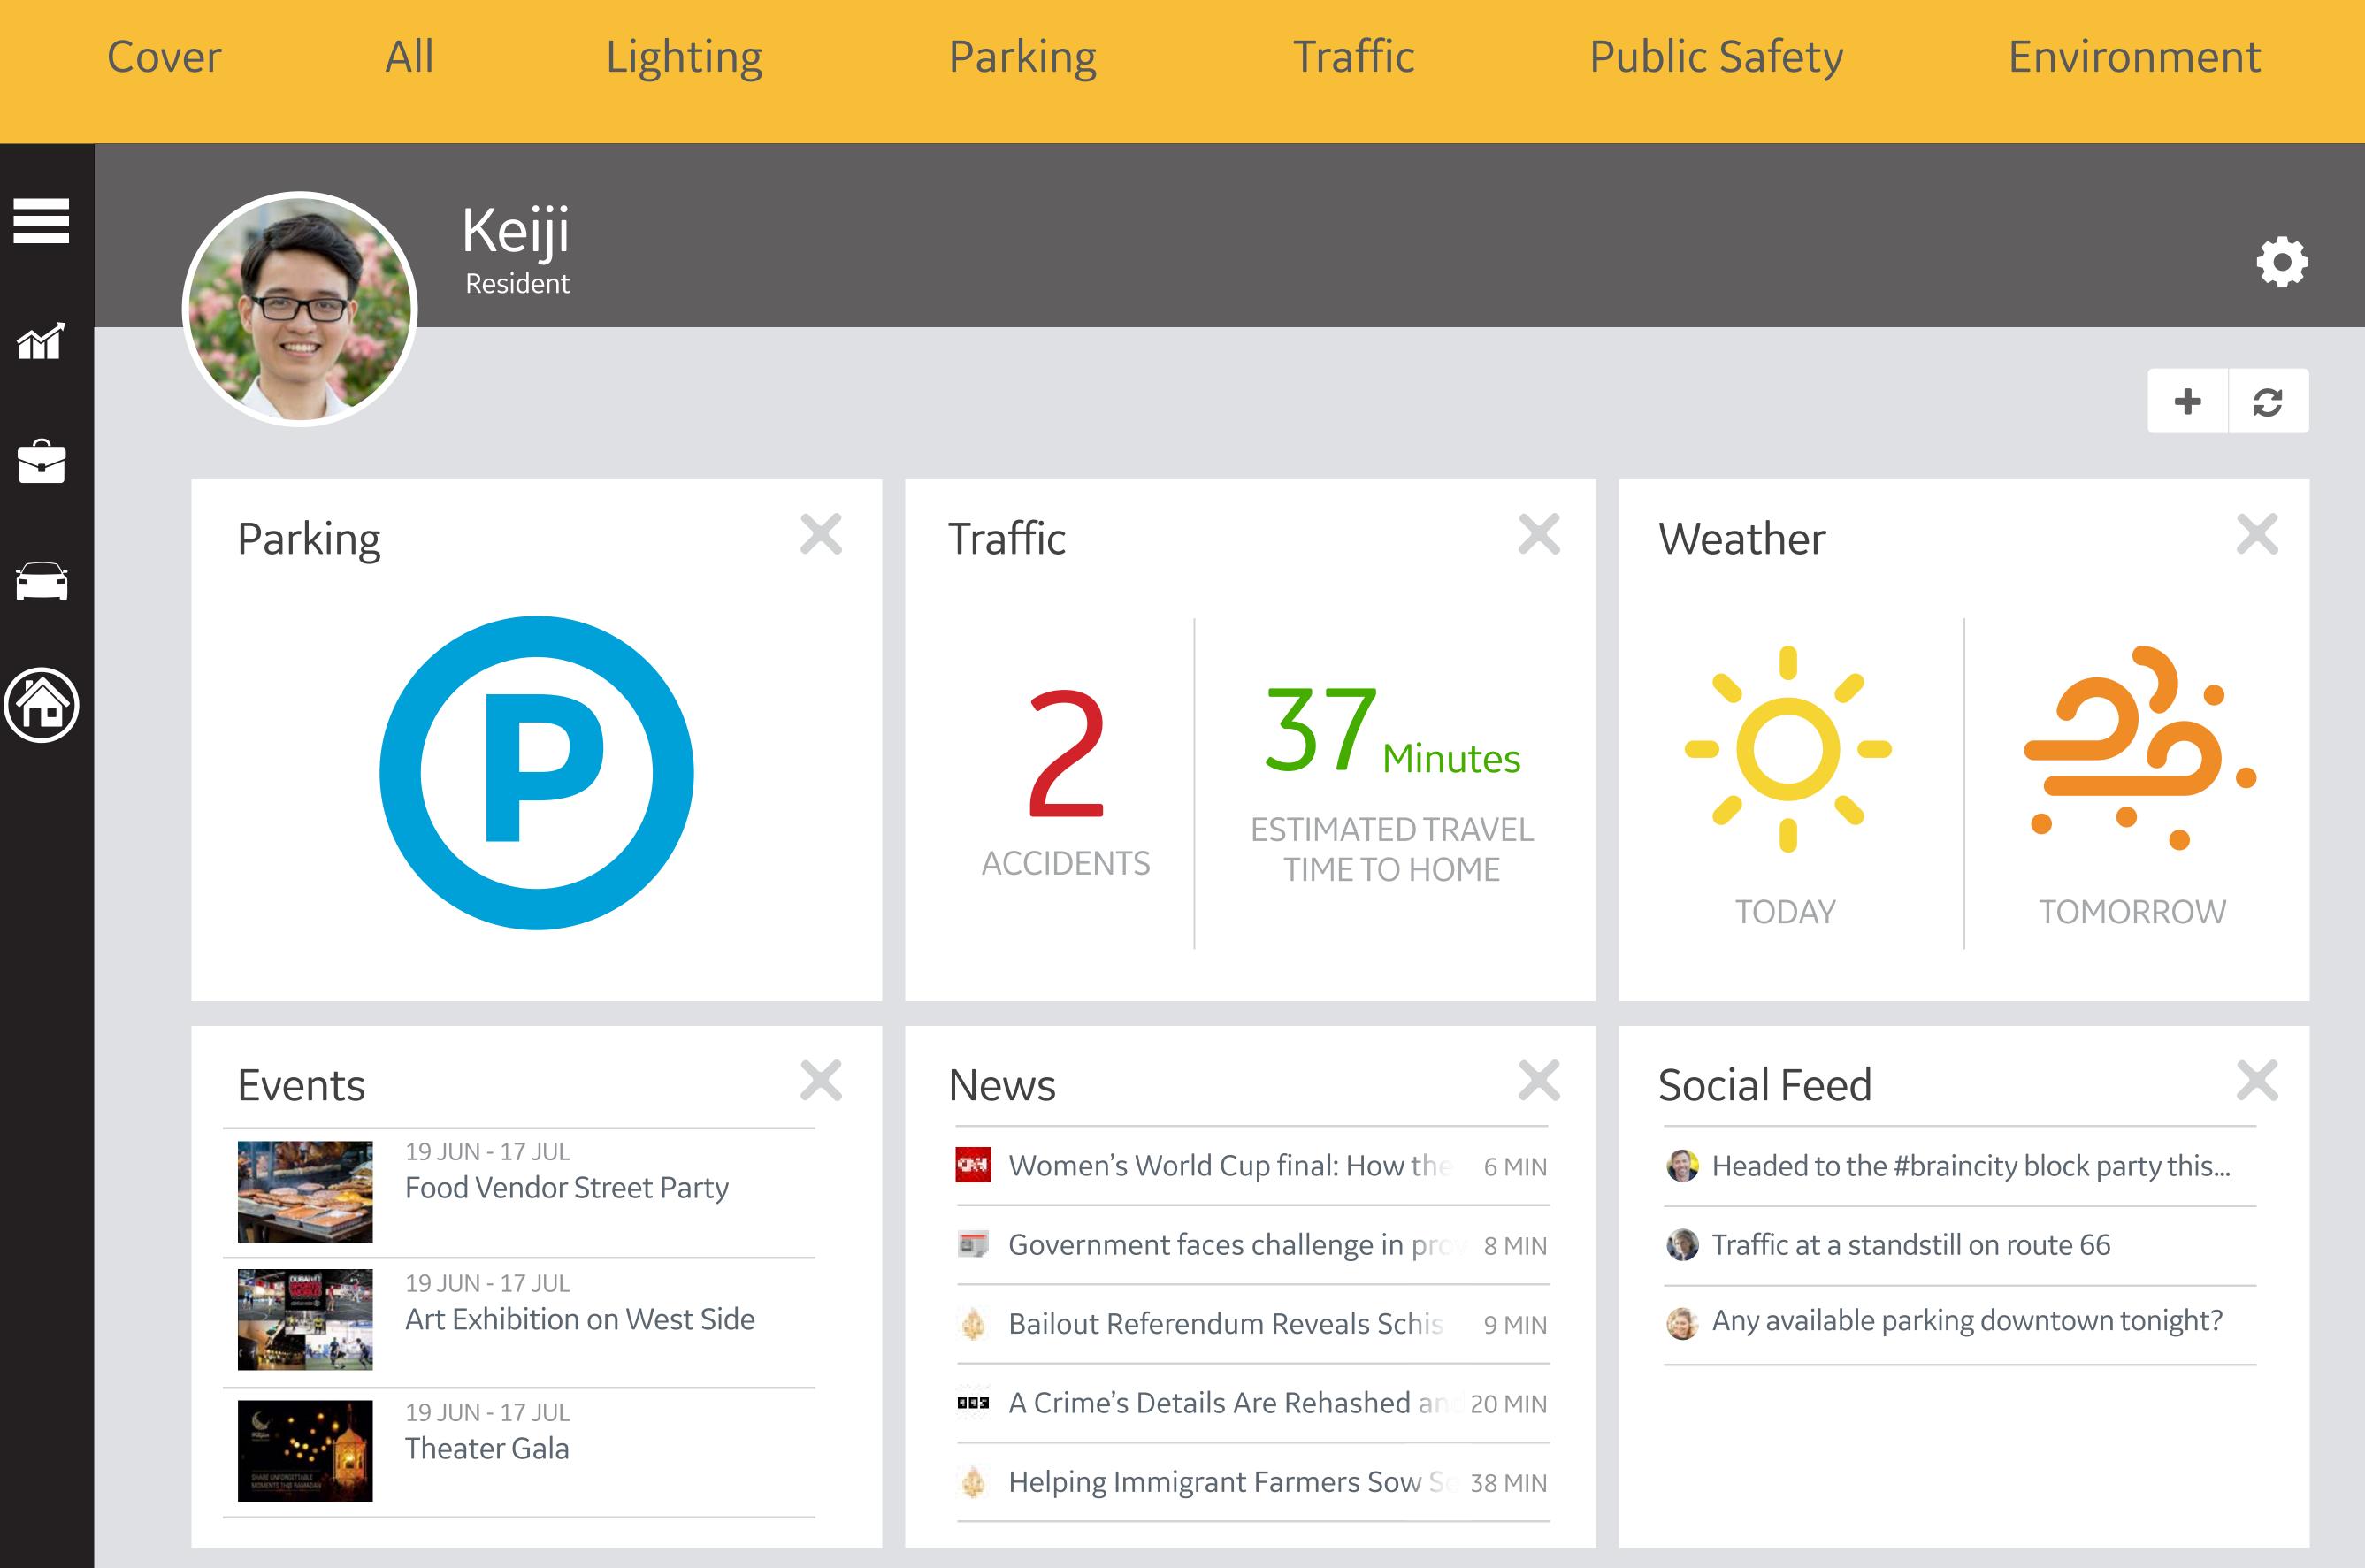

## Parking

### Traffic

## Public Safety

 $(co_2)$ 

ntial Ave

 $(CO_2)$ 

# Turn Data Into Action

Northwest Fwy

Parking Officer

Central Ave

Dille Ave

A

DETROIT -SHOREWAY

AT 6