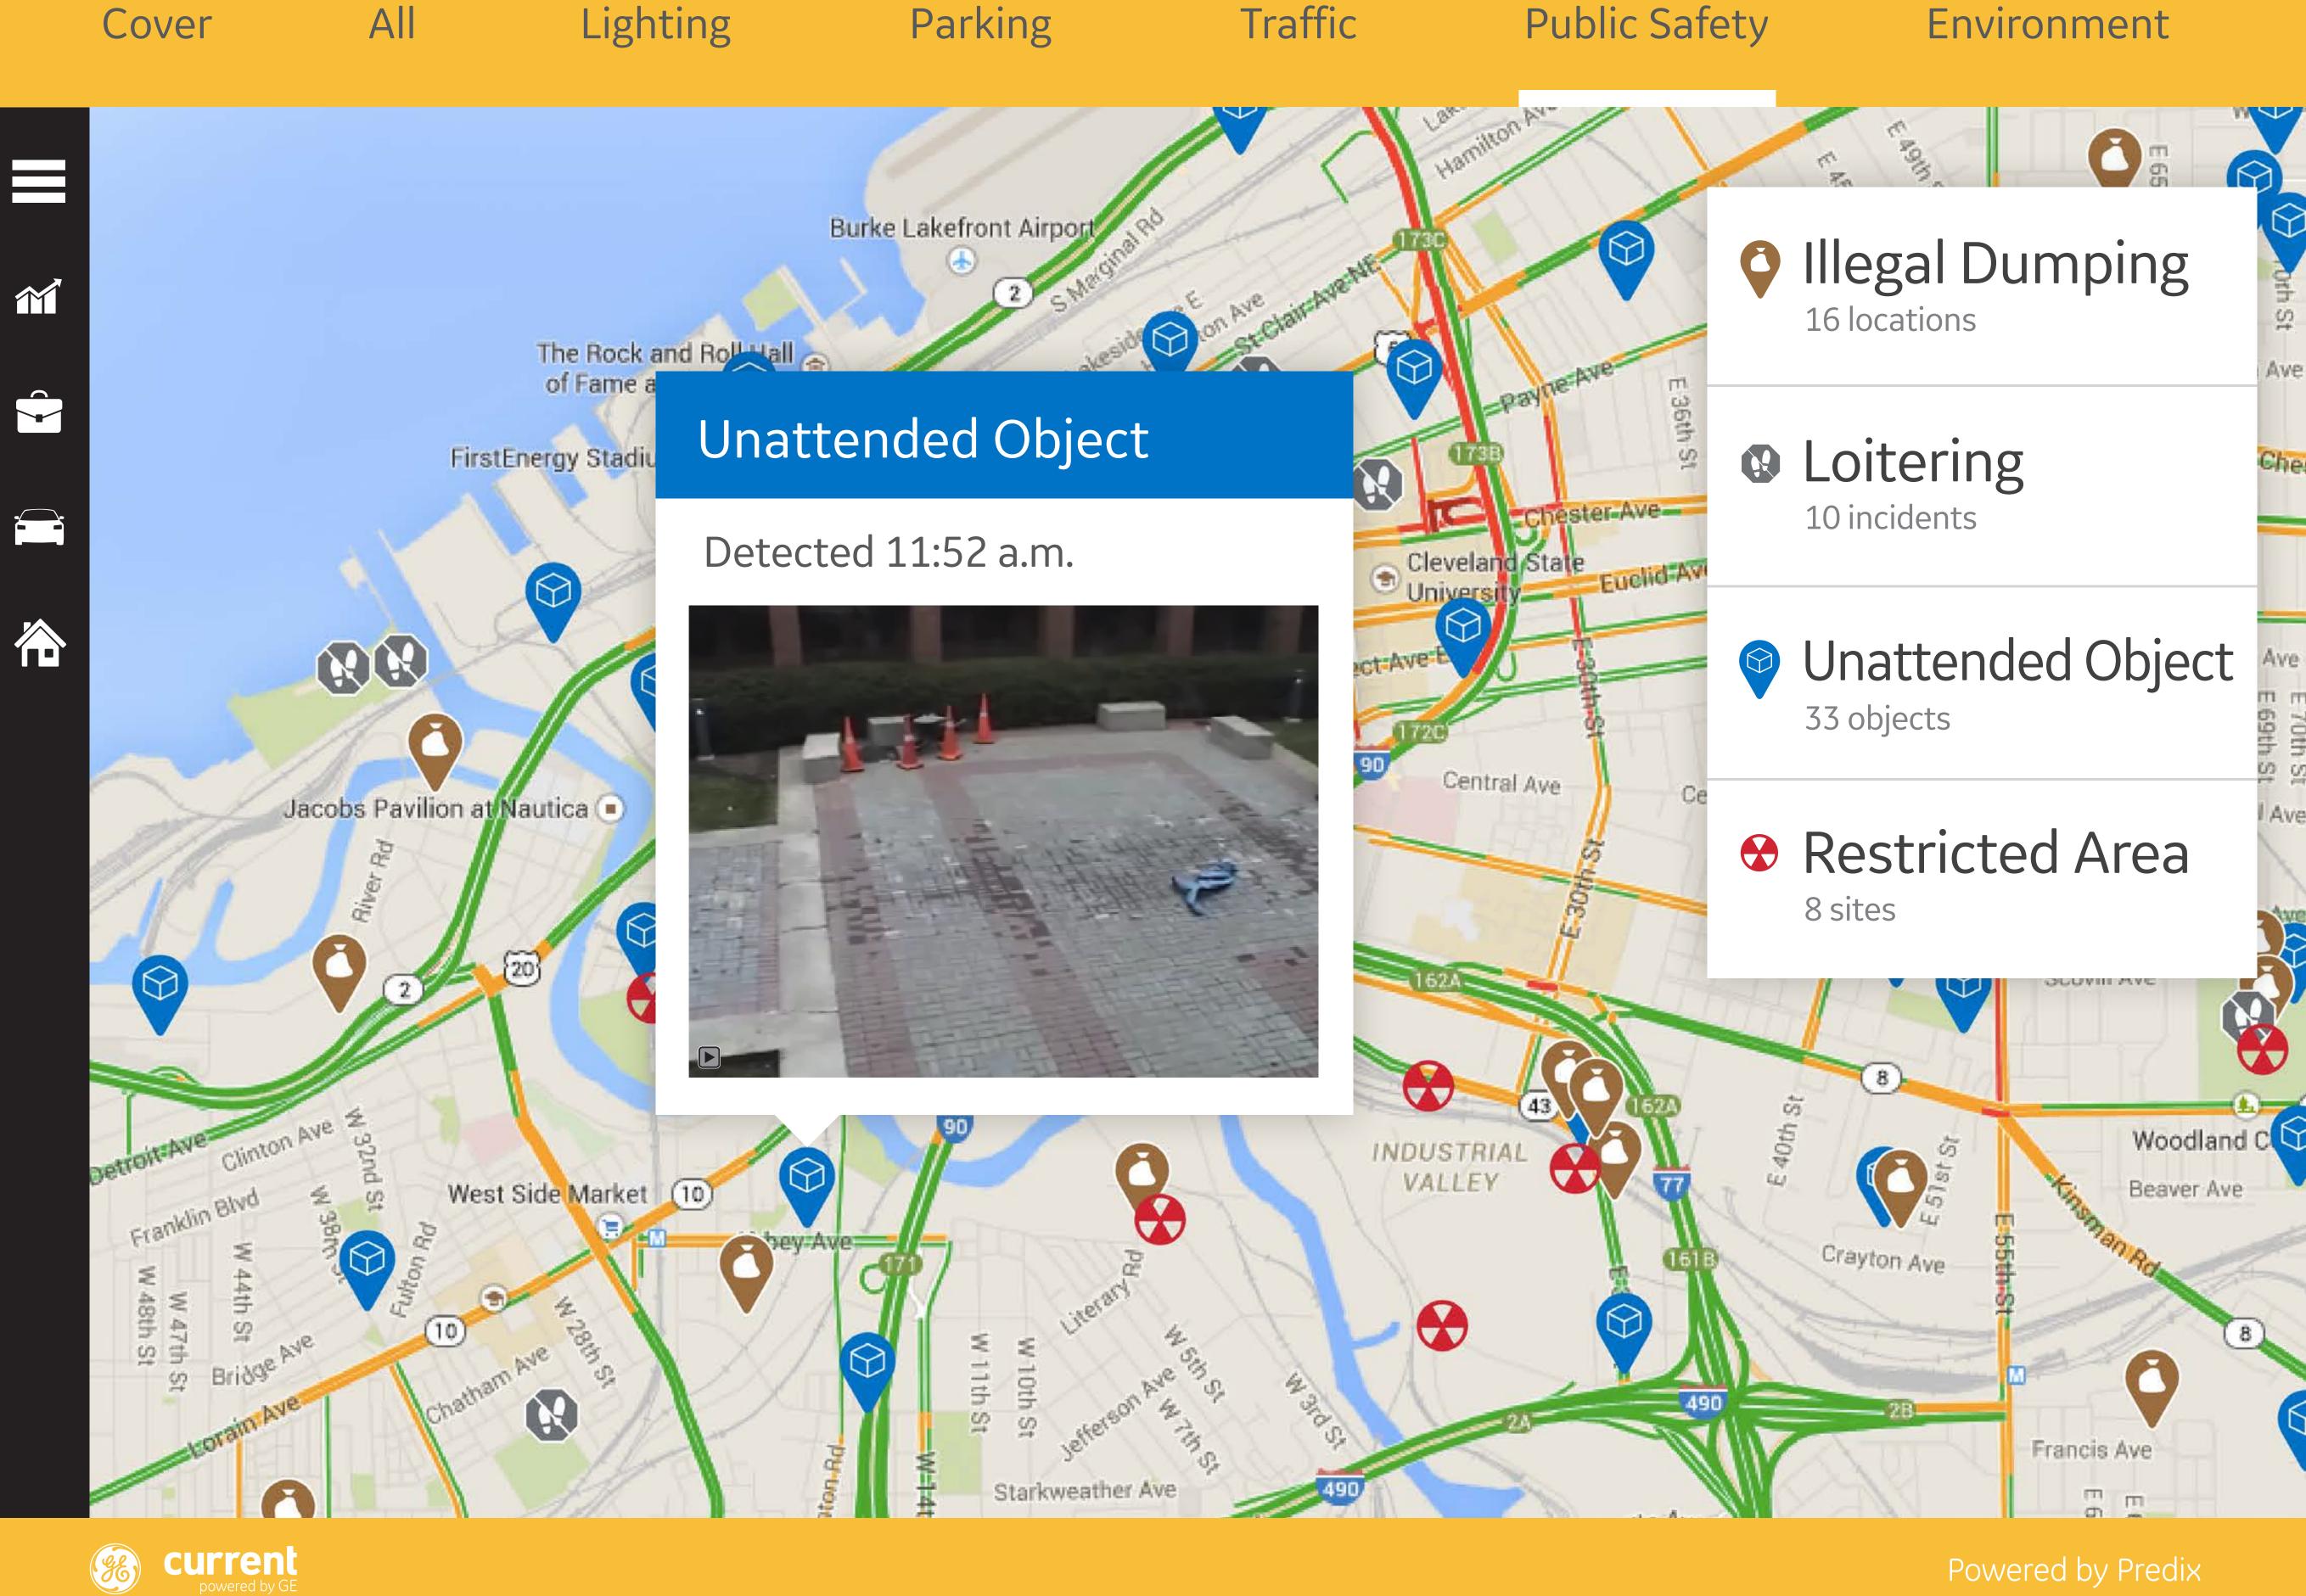

# Collect Data





### All

## Lighting

## Parking







## Traffic Public Safety













## Traffic Public Safety Environment

## Normal Nodes 3265 working lights

27 lights

| Light State | l link-good |
|-------------|-------------|

760-798 Union St

VALLEY





70th St

Ave

• Stale Nodes





current powered by GE

66



合

### All

Jacobs Pavilion at N

River Rd

W 32nd St

W 38to S

clinton Ave

36

≷

## Lighting

## Parking

of Fame and Museum

FirstEnergy Stadium





West

-

PH UO

20





### Traffic

### Public Safety

### Environment



current powered by GE 60



### All

## Lighting

## Parking





### Traffic

## Public Safety

### Environment



















10

(co<sub>2</sub>)

 $(co_2)$ 

West Side Market (10)

(co<sub>2</sub>

W DBIM St

Ad



(20°

Clinton Ave

44th

60

Bridge

current powered by GE

W 47th

\$2

48th St

BUNG

Culton Rd

10)

3810 5

24°

422

## Public Safety

 $(co_2)$ 





ntial Ave

 $(CO_2)$ 

# Turn Data Into Action



Northwest Fwy

Parking Officer

Central Ave



Dille Ave

A



DETROIT -SHOREWAY

AT 6

203

.

20

W 87th St

Ave

ALT 6

Franklin

Edgewater Park

Detroit Ave



## All

## Lighting

## Parking





### Stephen Chief Operating Officer

**INCIDENTS IN** THE NORTH LOOP

Illegal Dumping

13 CITYWIDE INCIDENTS

X







## Public Safety



### Environment



current powered by GE

ee 86





### All Lighting Cover







## All

## Lighting

## Parking

合



Traffic Report

### Yasmina Ci