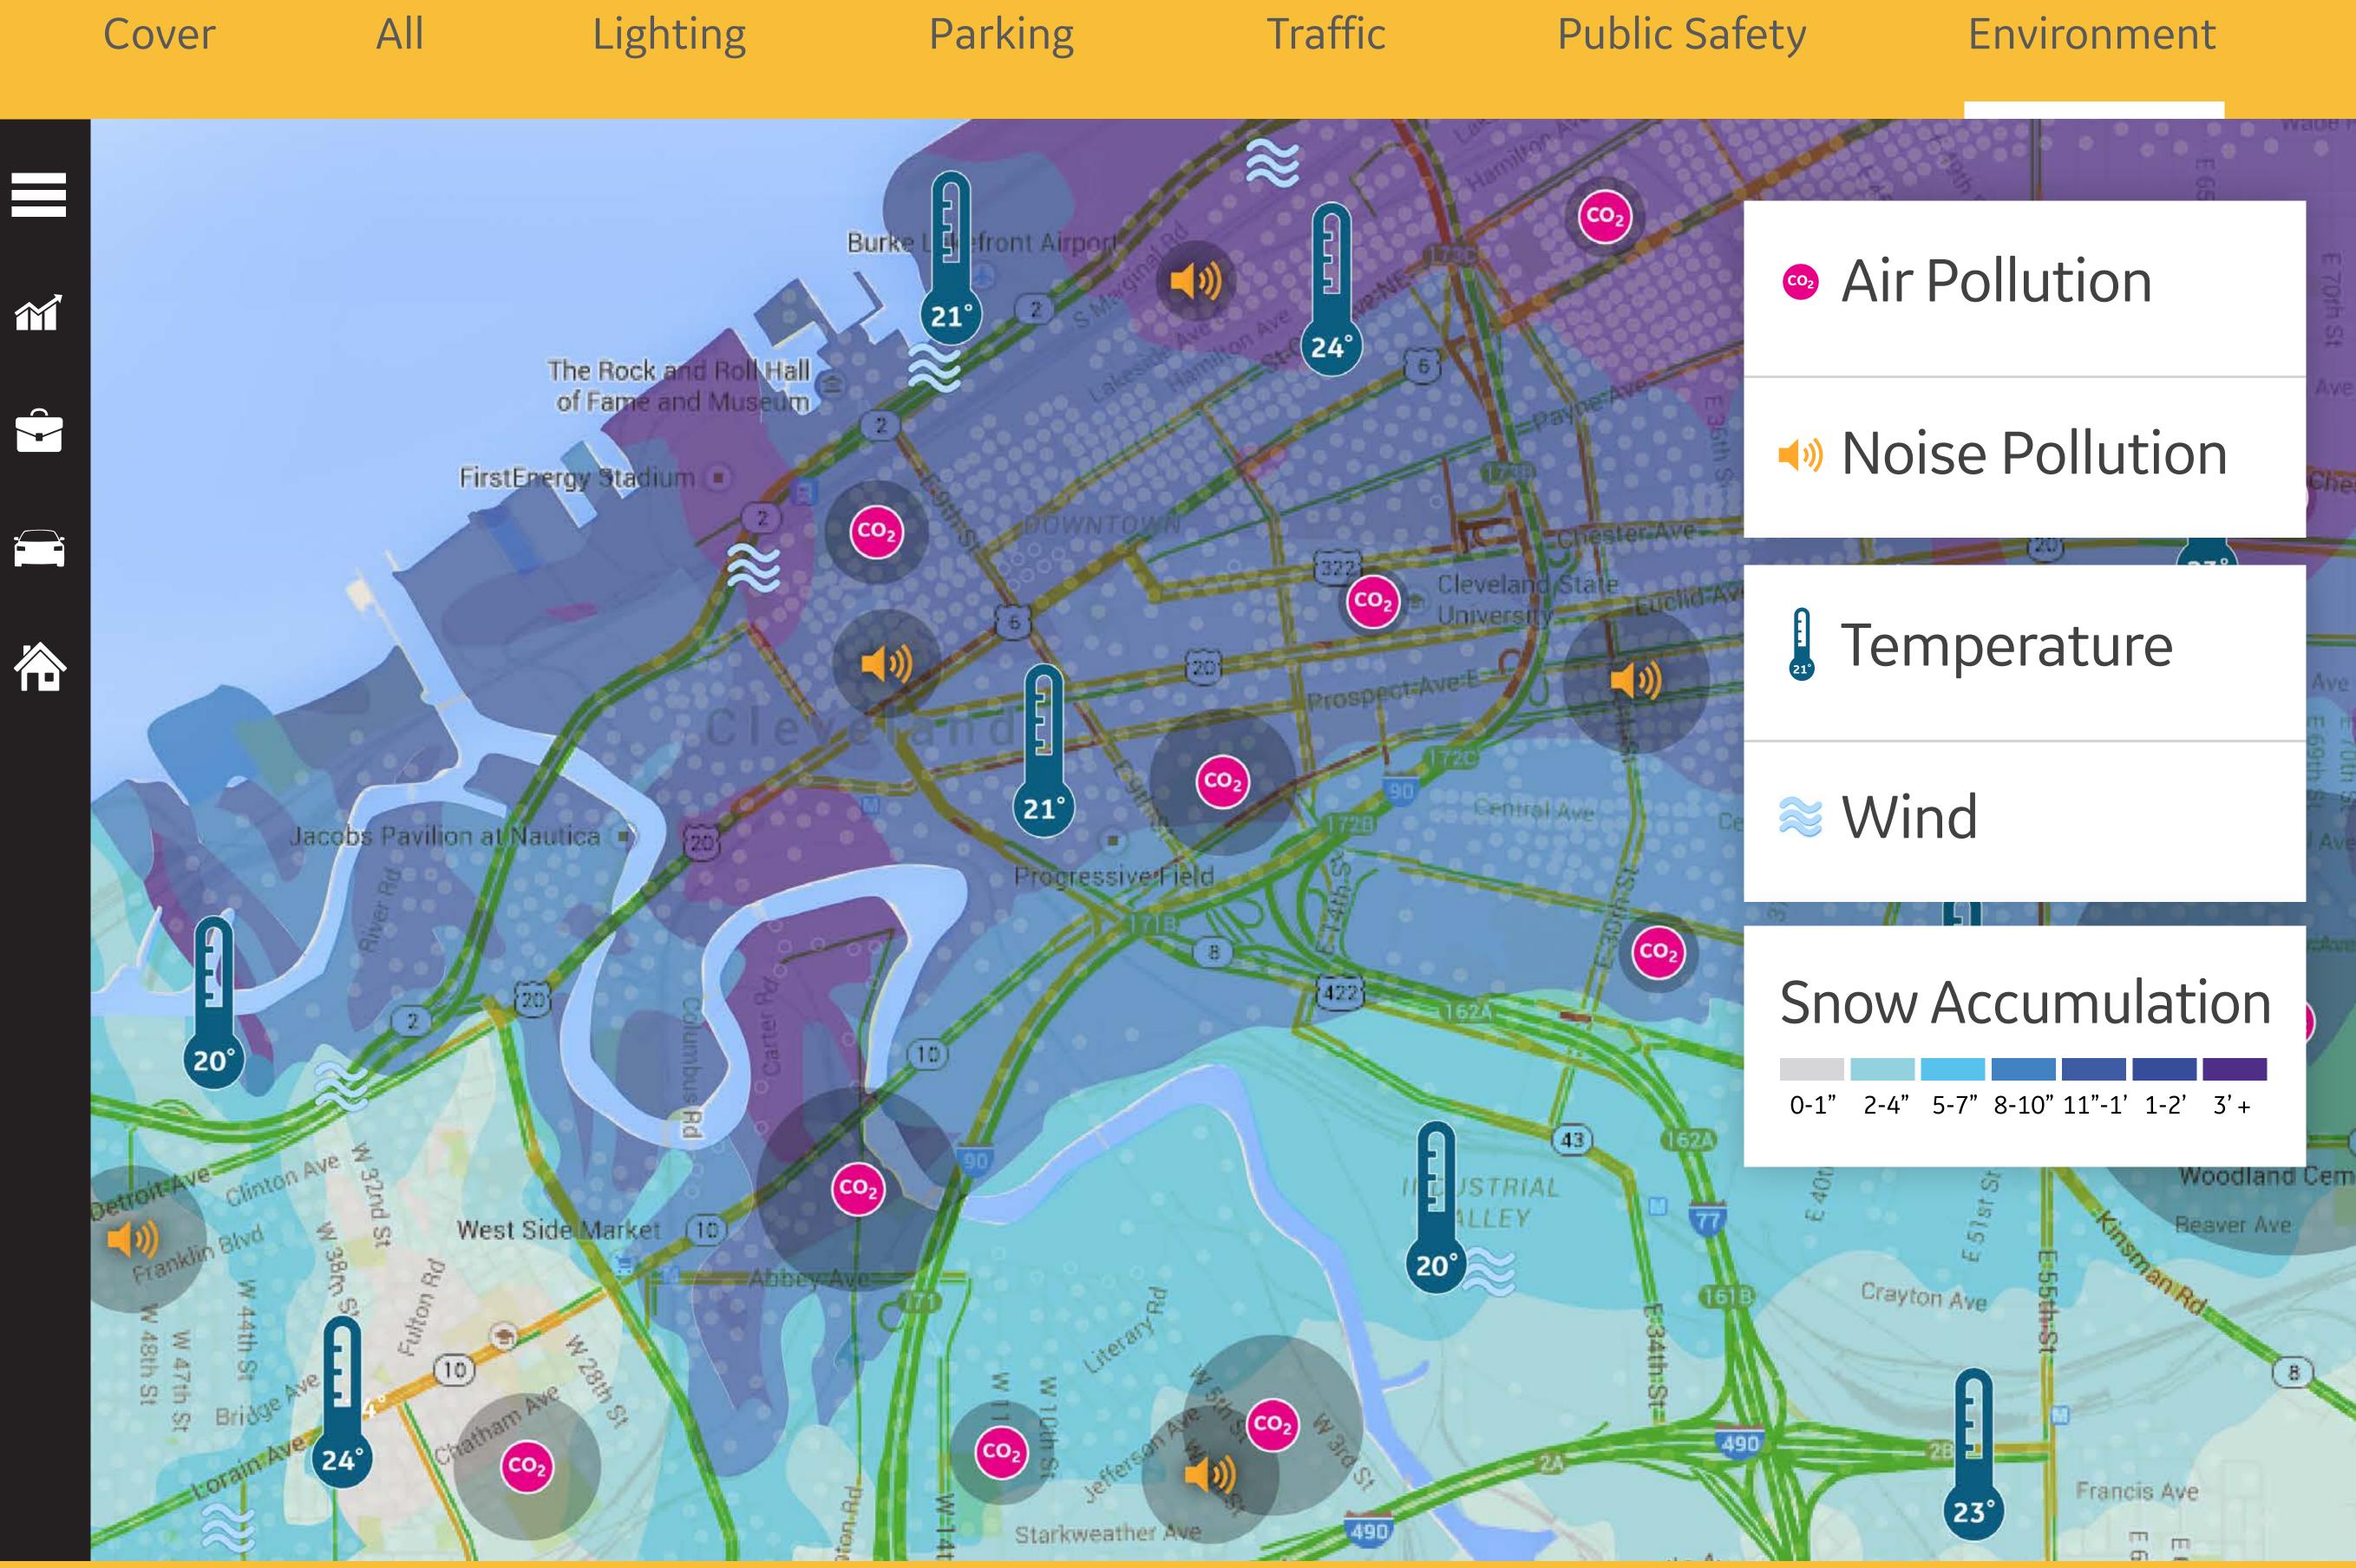

### Environment

current powered by GE

ee 86

### Environment

| ng                                                                                                                                    | Traffic                                                                     | Public Safet | ty Enviro                                                                                 |
|---------------------------------------------------------------------------------------------------------------------------------------|-----------------------------------------------------------------------------|--------------|-------------------------------------------------------------------------------------------|
|                                                                                                                                       |                                                                             |              |                                                                                           |
|                                                                                                                                       |                                                                             |              |                                                                                           |
|                                                                                                                                       |                                                                             | ironr        | nental                                                                                    |
| Street                                                                                                                                |                                                                             |              |                                                                                           |
|                                                                                                                                       | End                                                                         |              |                                                                                           |
|                                                                                                                                       | 5/21/2016                                                                   |              | uality Index Value in Al Ba<br>y for sensitive people.                                    |
| View Re                                                                                                                               | eport                                                                       |              |                                                                                           |
| <ul> <li>RESIDENTS</li> <li>51.5%</li> <li>COMMERCIAL</li> <li>27.4%</li> <li>GOVERNMENT</li> <li>21.1%</li> <li>RESIDENTS</li> </ul> | TRAFFIC<br>Wednesday<br>PEAK DAY<br>51 St & A St<br>BUSIEST<br>INTERSECTION |              | PARKING REVENUE65.38M665.38M6Collected DuringPE5/2015RERevenue collected durin10010010075 |
|                                                                                                                                       | ENGERY USA                                                                  |              |                                                                                           |