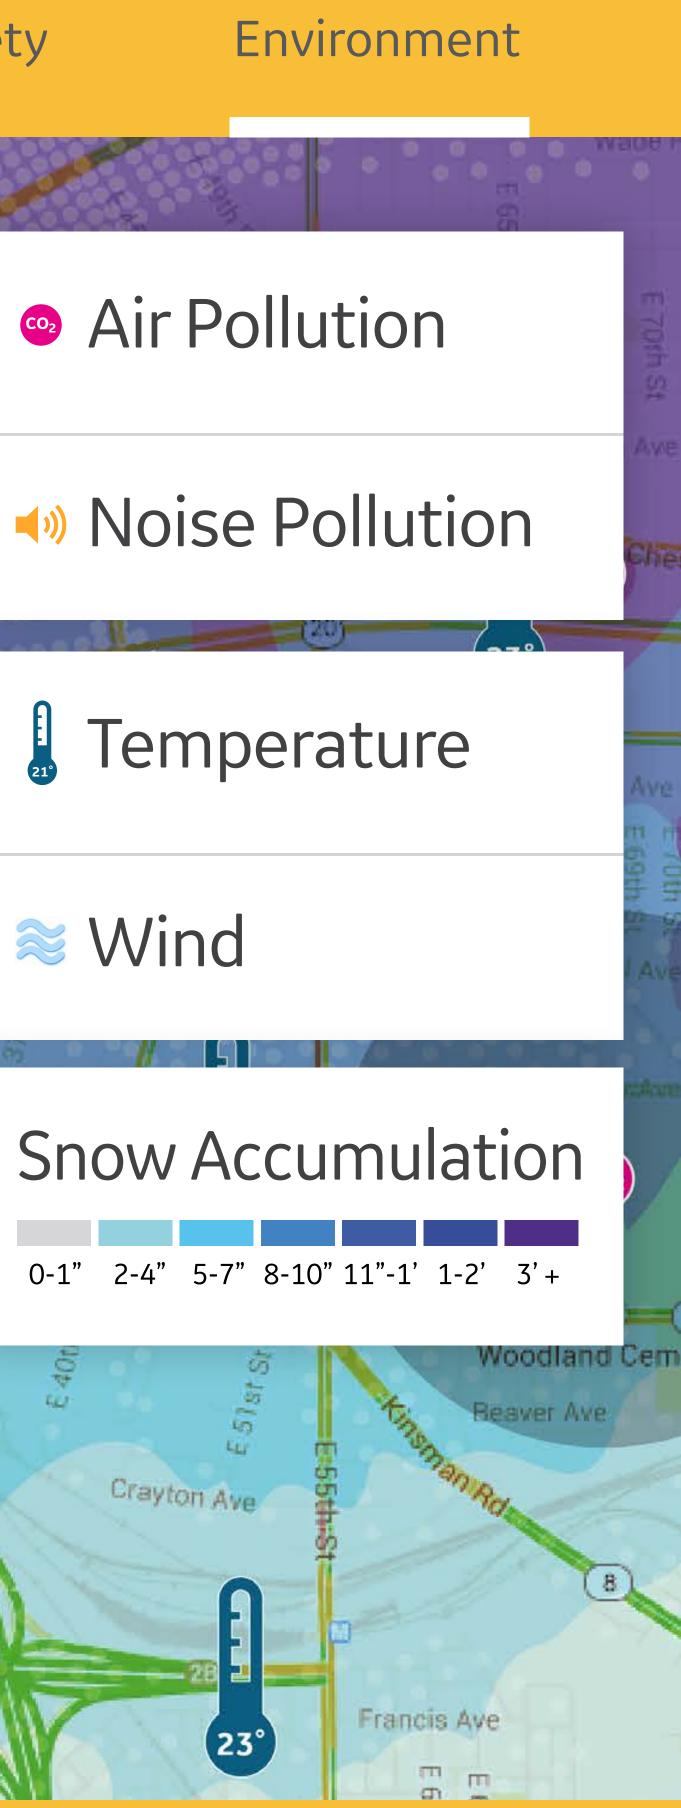

### Environment

current powered by GE 60

### Environment

10

(co<sub>2</sub>)

 $(co_2)$ 

West Side Market (10)

(co<sub>2</sub>

W DBIM St

Ad