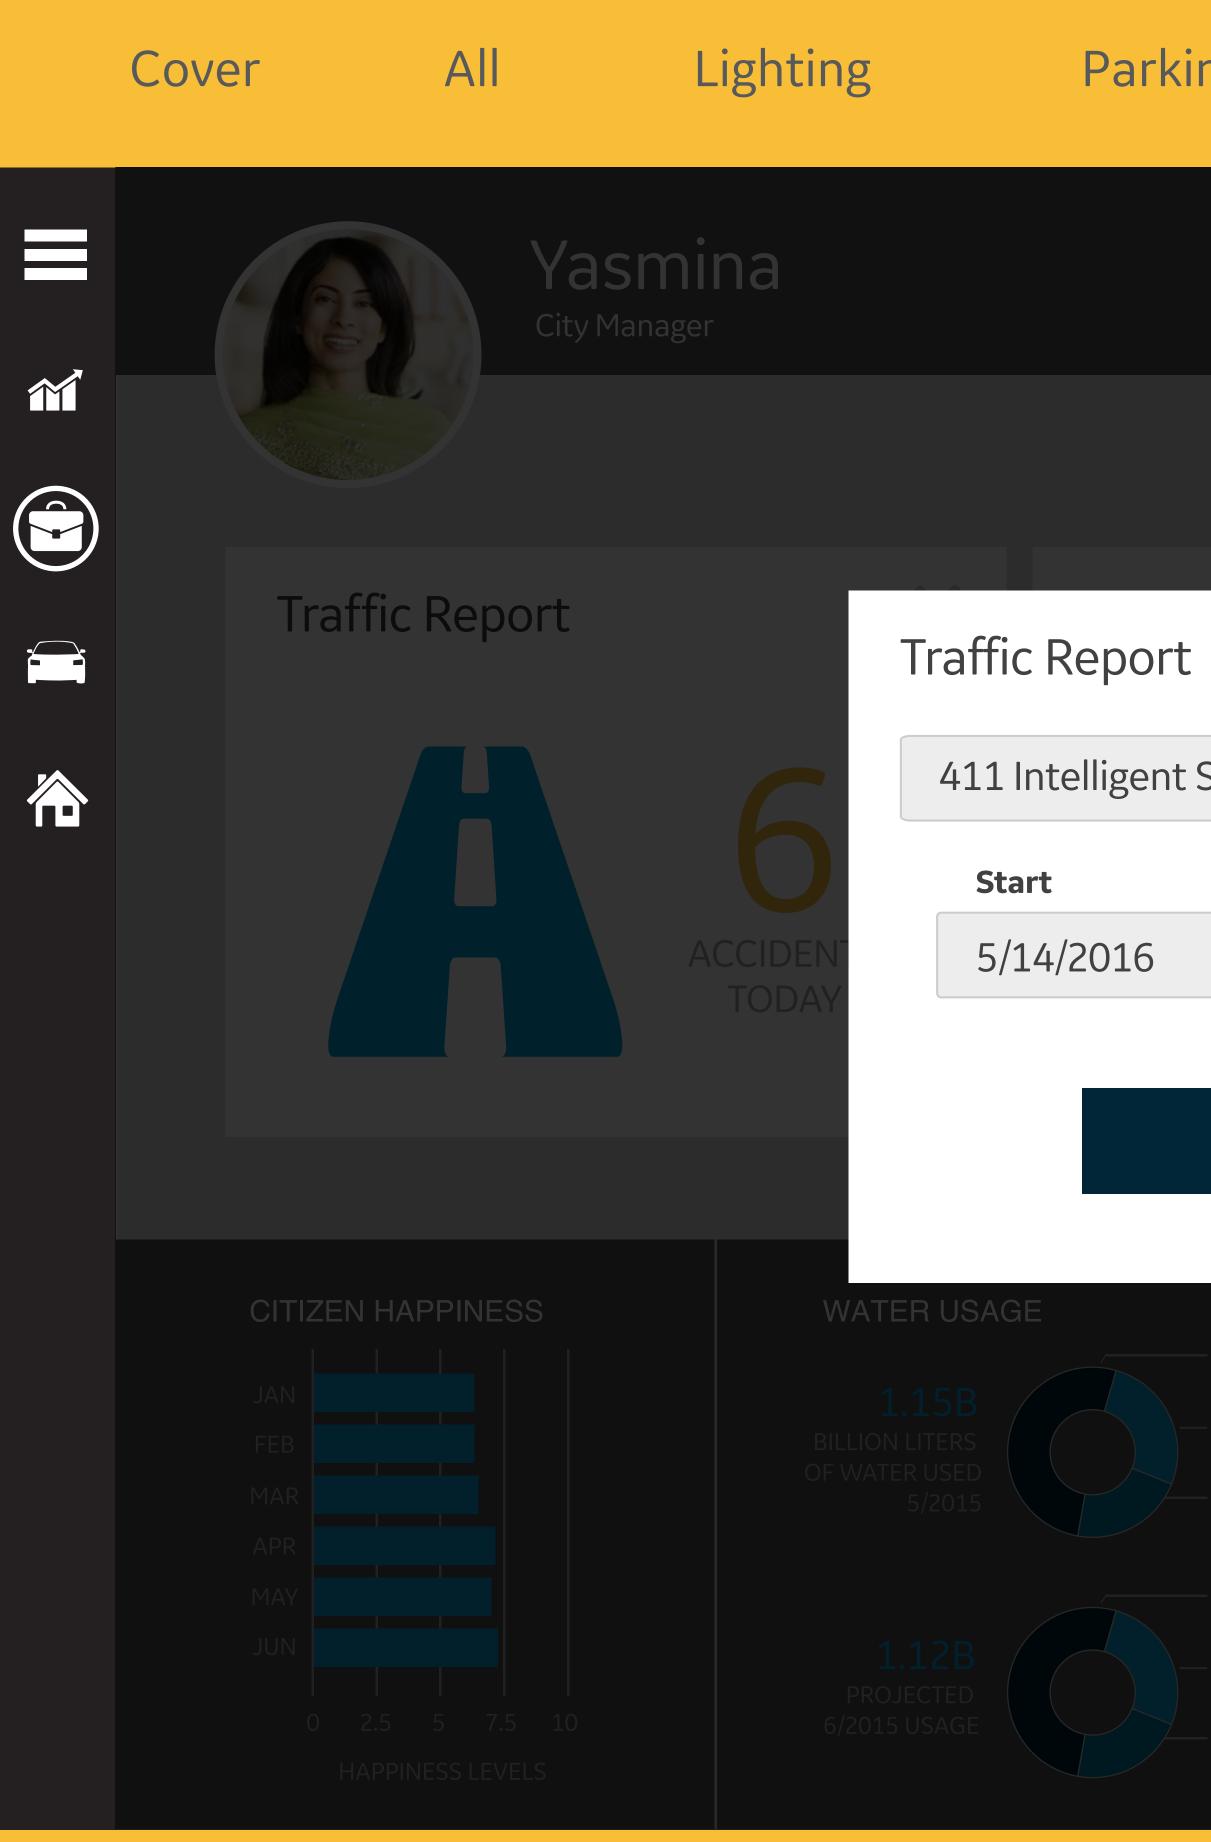

### Yasmina City Manager

ACCIDENTS TODAY

X

Sewage kr56.67

Water kr361.25

Electricity kr849.03

current powered by GE