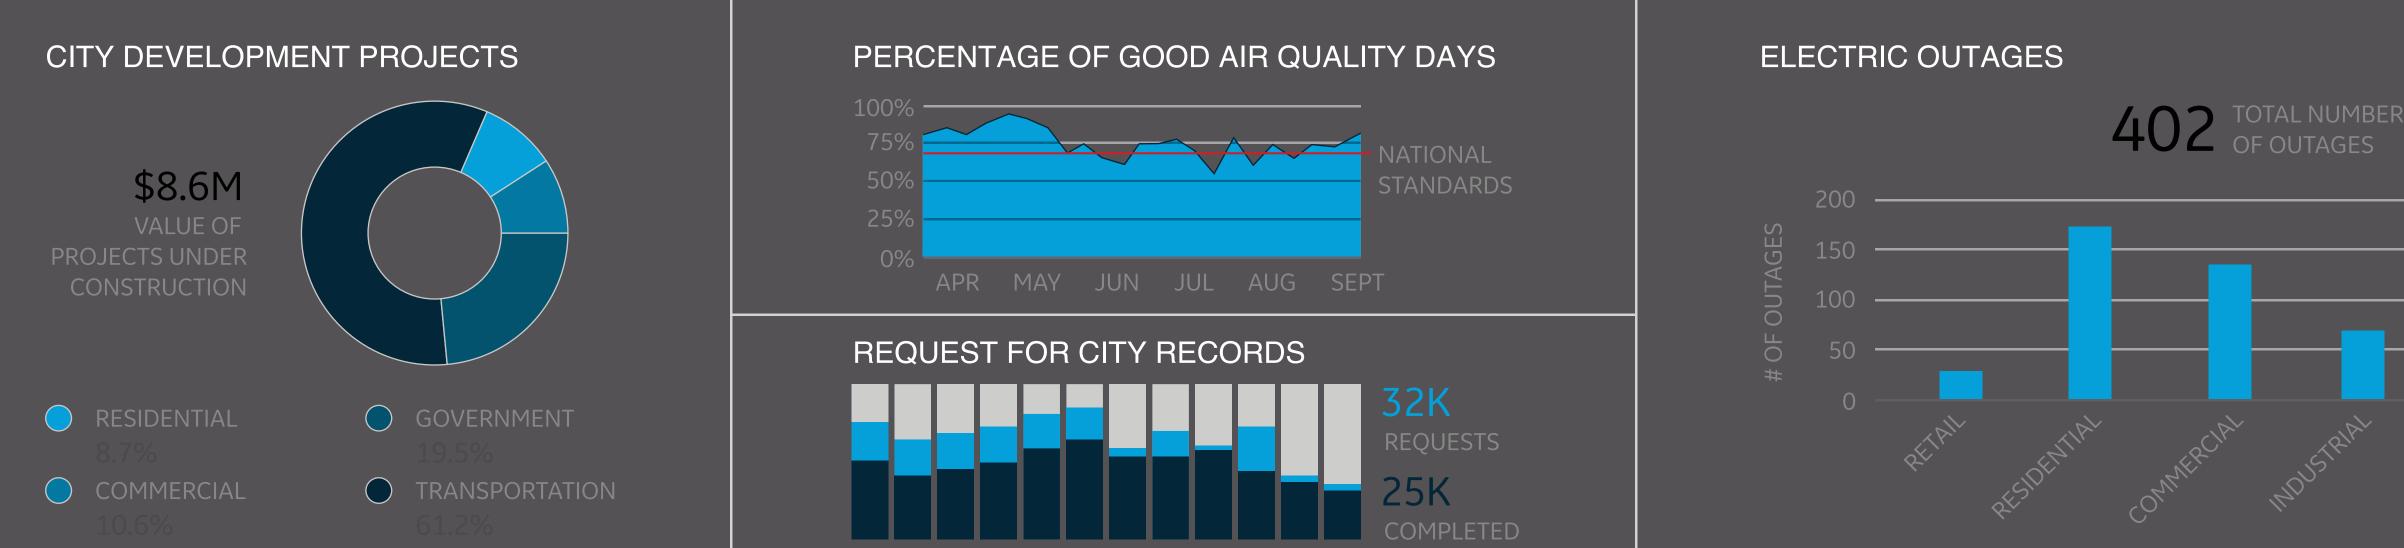

### Environment

| ng                                                                                                                                    | Traffic                                                                     | Public Safet | ty Enviro                                                                                 |
|---------------------------------------------------------------------------------------------------------------------------------------|-----------------------------------------------------------------------------|--------------|-------------------------------------------------------------------------------------------|
|                                                                                                                                       |                                                                             |              |                                                                                           |
|                                                                                                                                       |                                                                             |              |                                                                                           |
|                                                                                                                                       |                                                                             | ironr        | nental                                                                                    |
| Street                                                                                                                                |                                                                             |              |                                                                                           |
|                                                                                                                                       | End                                                                         |              |                                                                                           |
|                                                                                                                                       | 5/21/2016                                                                   |              | uality Index Value in Al Ba<br>y for sensitive people.                                    |
| View Re                                                                                                                               | eport                                                                       |              |                                                                                           |
| <ul> <li>RESIDENTS</li> <li>51.5%</li> <li>COMMERCIAL</li> <li>27.4%</li> <li>GOVERNMENT</li> <li>21.1%</li> <li>RESIDENTS</li> </ul> | TRAFFIC<br>Wednesday<br>PEAK DAY<br>51 St & A St<br>BUSIEST<br>INTERSECTION |              | PARKING REVENUE65.38M665.38M6Collected DuringPE5/2015RERevenue collected durin10010010075 |
|                                                                                                                                       | ENGERY USA                                                                  |              |                                                                                           |