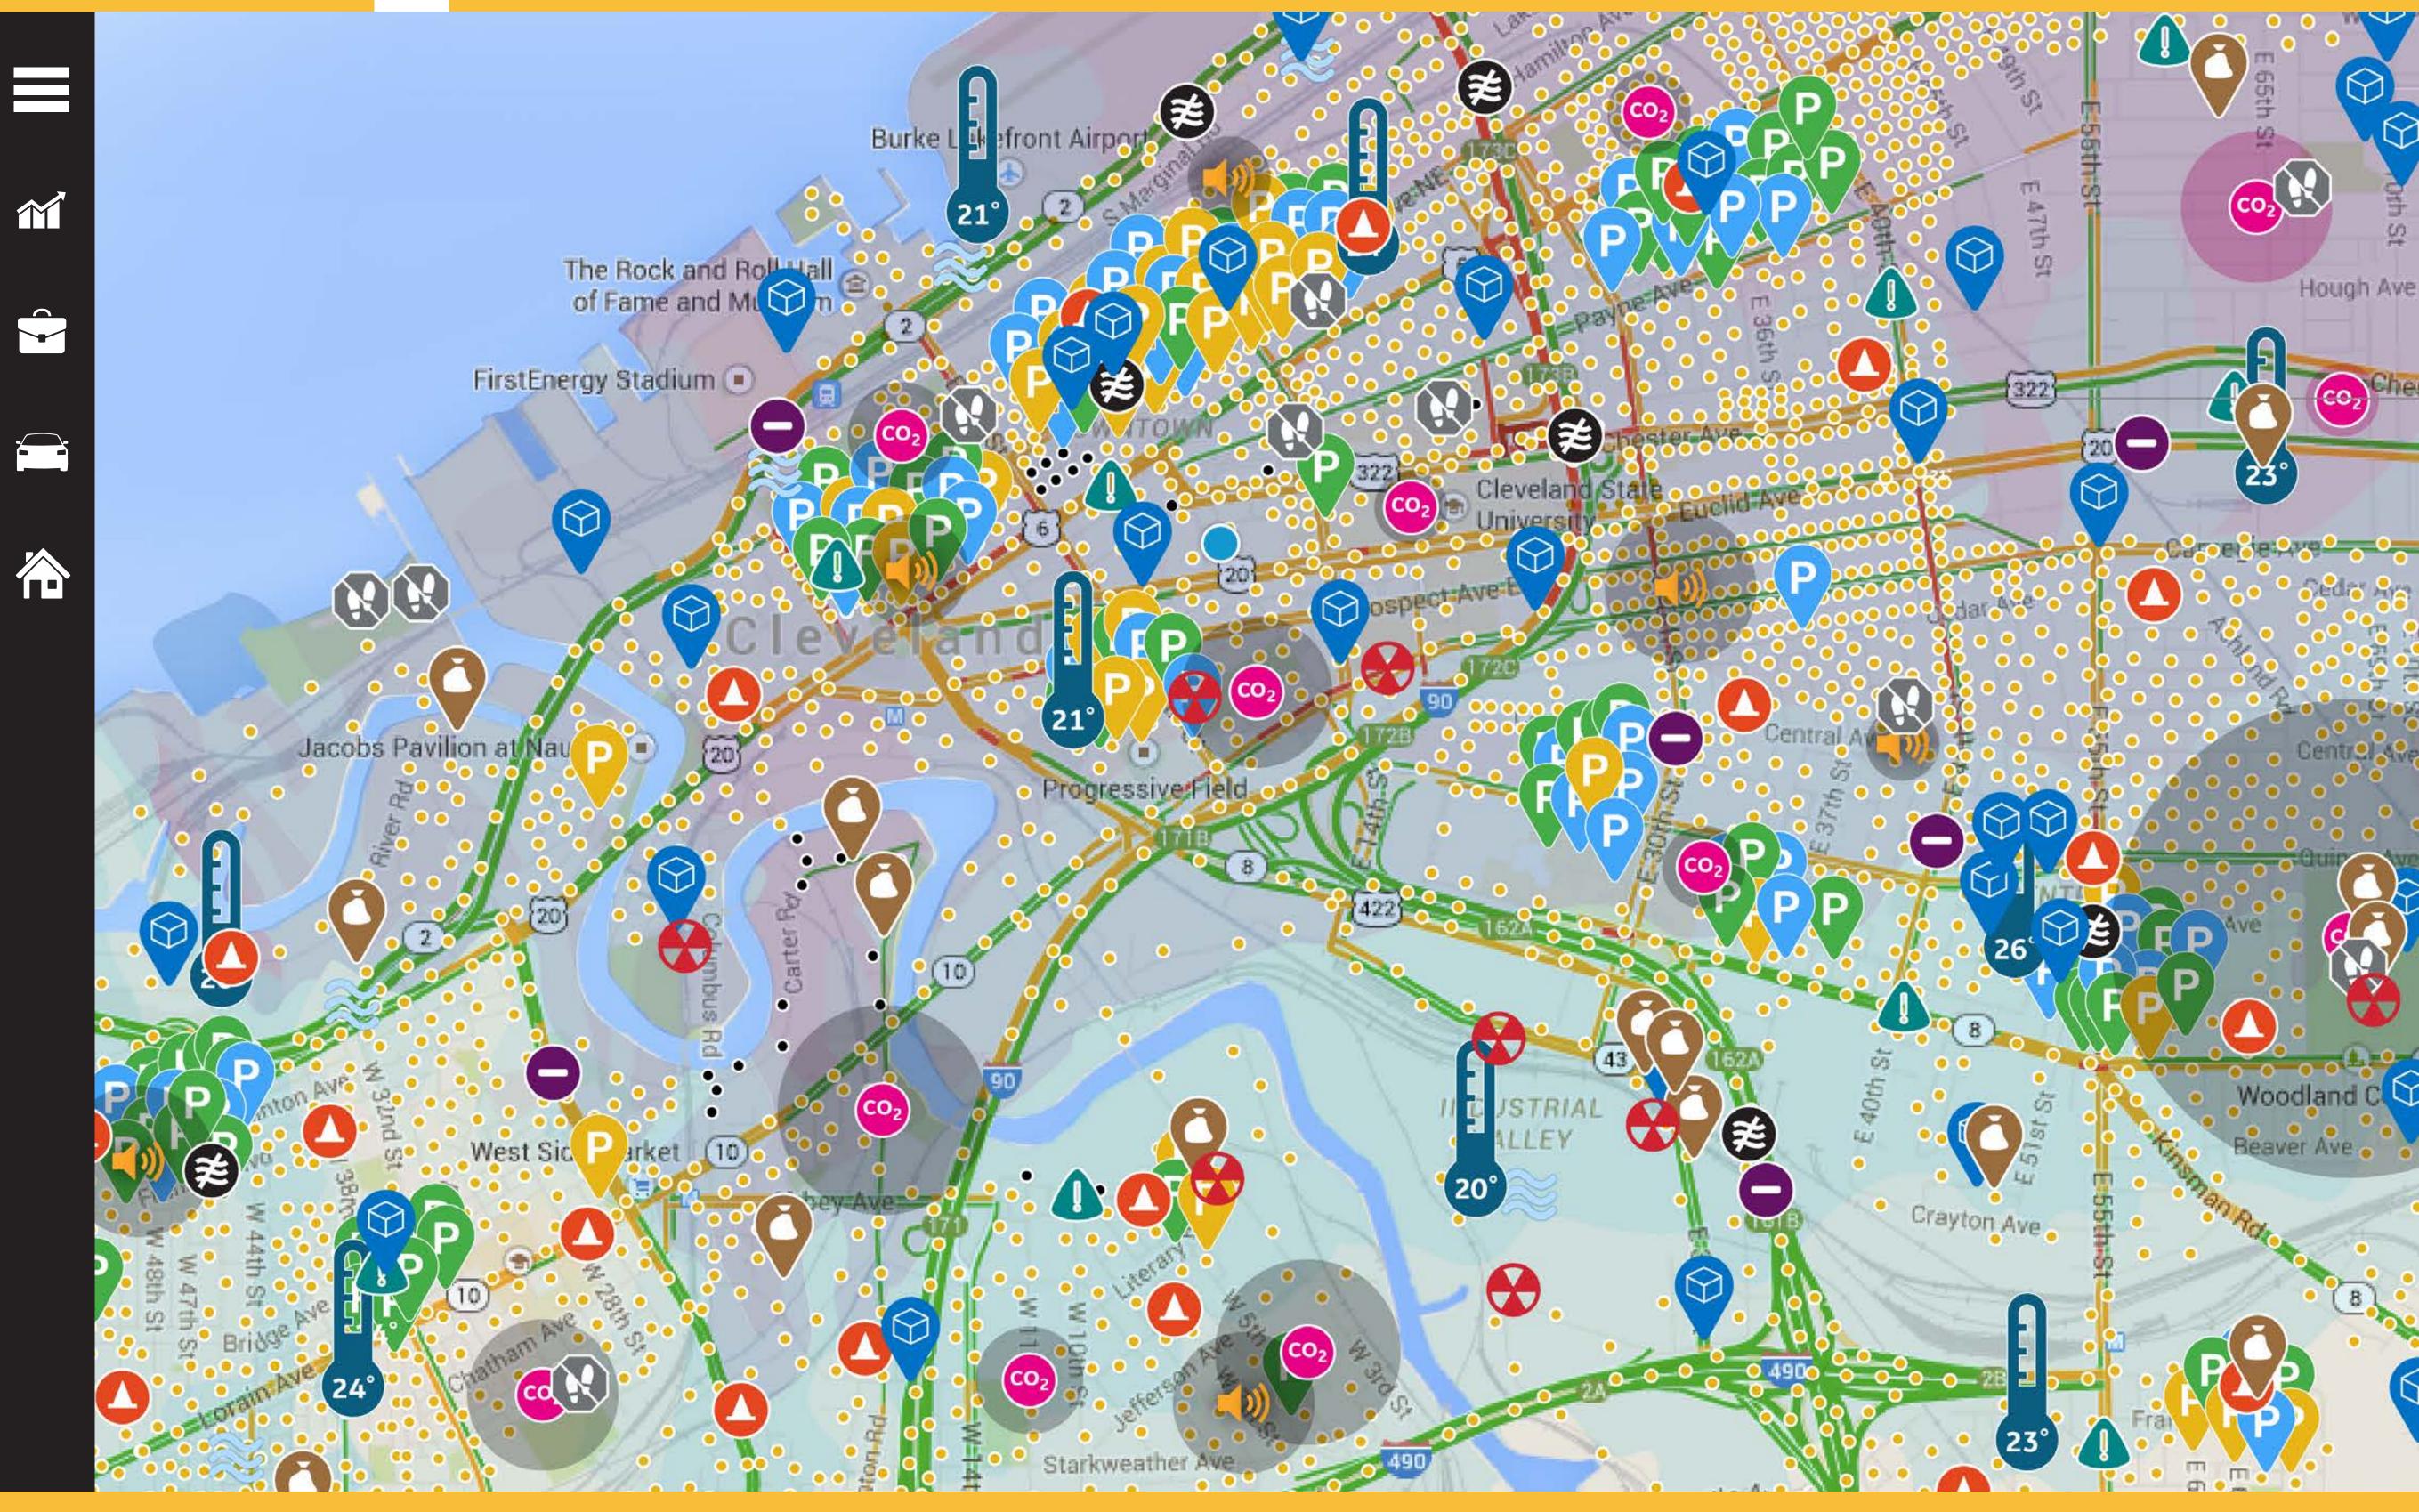

### All

### All

Jacobs Pavilion at N

River Rd

W 32nd St

W 38to S

clinton Ave

36

≷