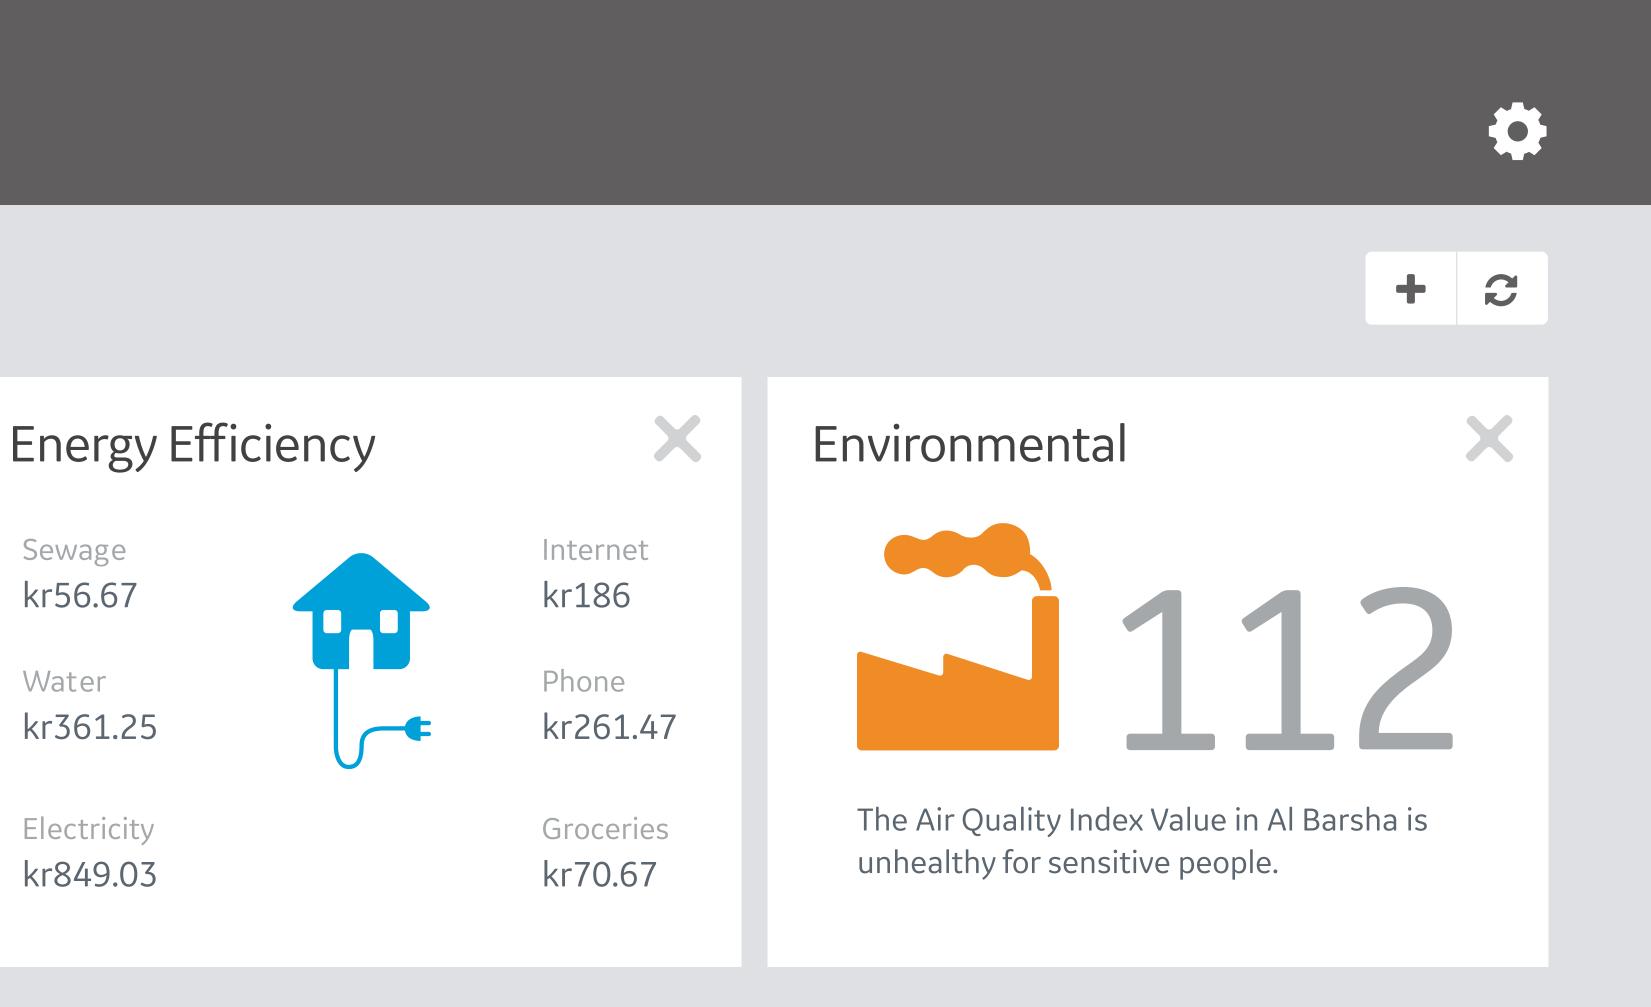

### Yasmina City Manager

ACCIDENTS TODAY

X

Sewage kr56.67

Water kr361.25

Electricity kr849.03

current powered by GE

### Environment

| ng                                                                                                                                    | Traffic                                                                     | Public Safet | ty Enviro                                                                                 |
|---------------------------------------------------------------------------------------------------------------------------------------|-----------------------------------------------------------------------------|--------------|-------------------------------------------------------------------------------------------|
|                                                                                                                                       |                                                                             |              |                                                                                           |
|                                                                                                                                       |                                                                             |              |                                                                                           |
|                                                                                                                                       |                                                                             | ironr        | nental                                                                                    |
| Street                                                                                                                                |                                                                             |              |                                                                                           |
|                                                                                                                                       | End                                                                         |              |                                                                                           |
|                                                                                                                                       | 5/21/2016                                                                   |              | uality Index Value in Al Ba<br>y for sensitive people.                                    |
| View Re                                                                                                                               | eport                                                                       |              |                                                                                           |
| <ul> <li>RESIDENTS</li> <li>51.5%</li> <li>COMMERCIAL</li> <li>27.4%</li> <li>GOVERNMENT</li> <li>21.1%</li> <li>RESIDENTS</li> </ul> | TRAFFIC<br>Wednesday<br>PEAK DAY<br>51 St & A St<br>BUSIEST<br>INTERSECTION |              | PARKING REVENUE65.38M665.38M6Collected DuringPE5/2015RERevenue collected durin10010010075 |
|                                                                                                                                       | ENGERY USA                                                                  |              |                                                                                           |