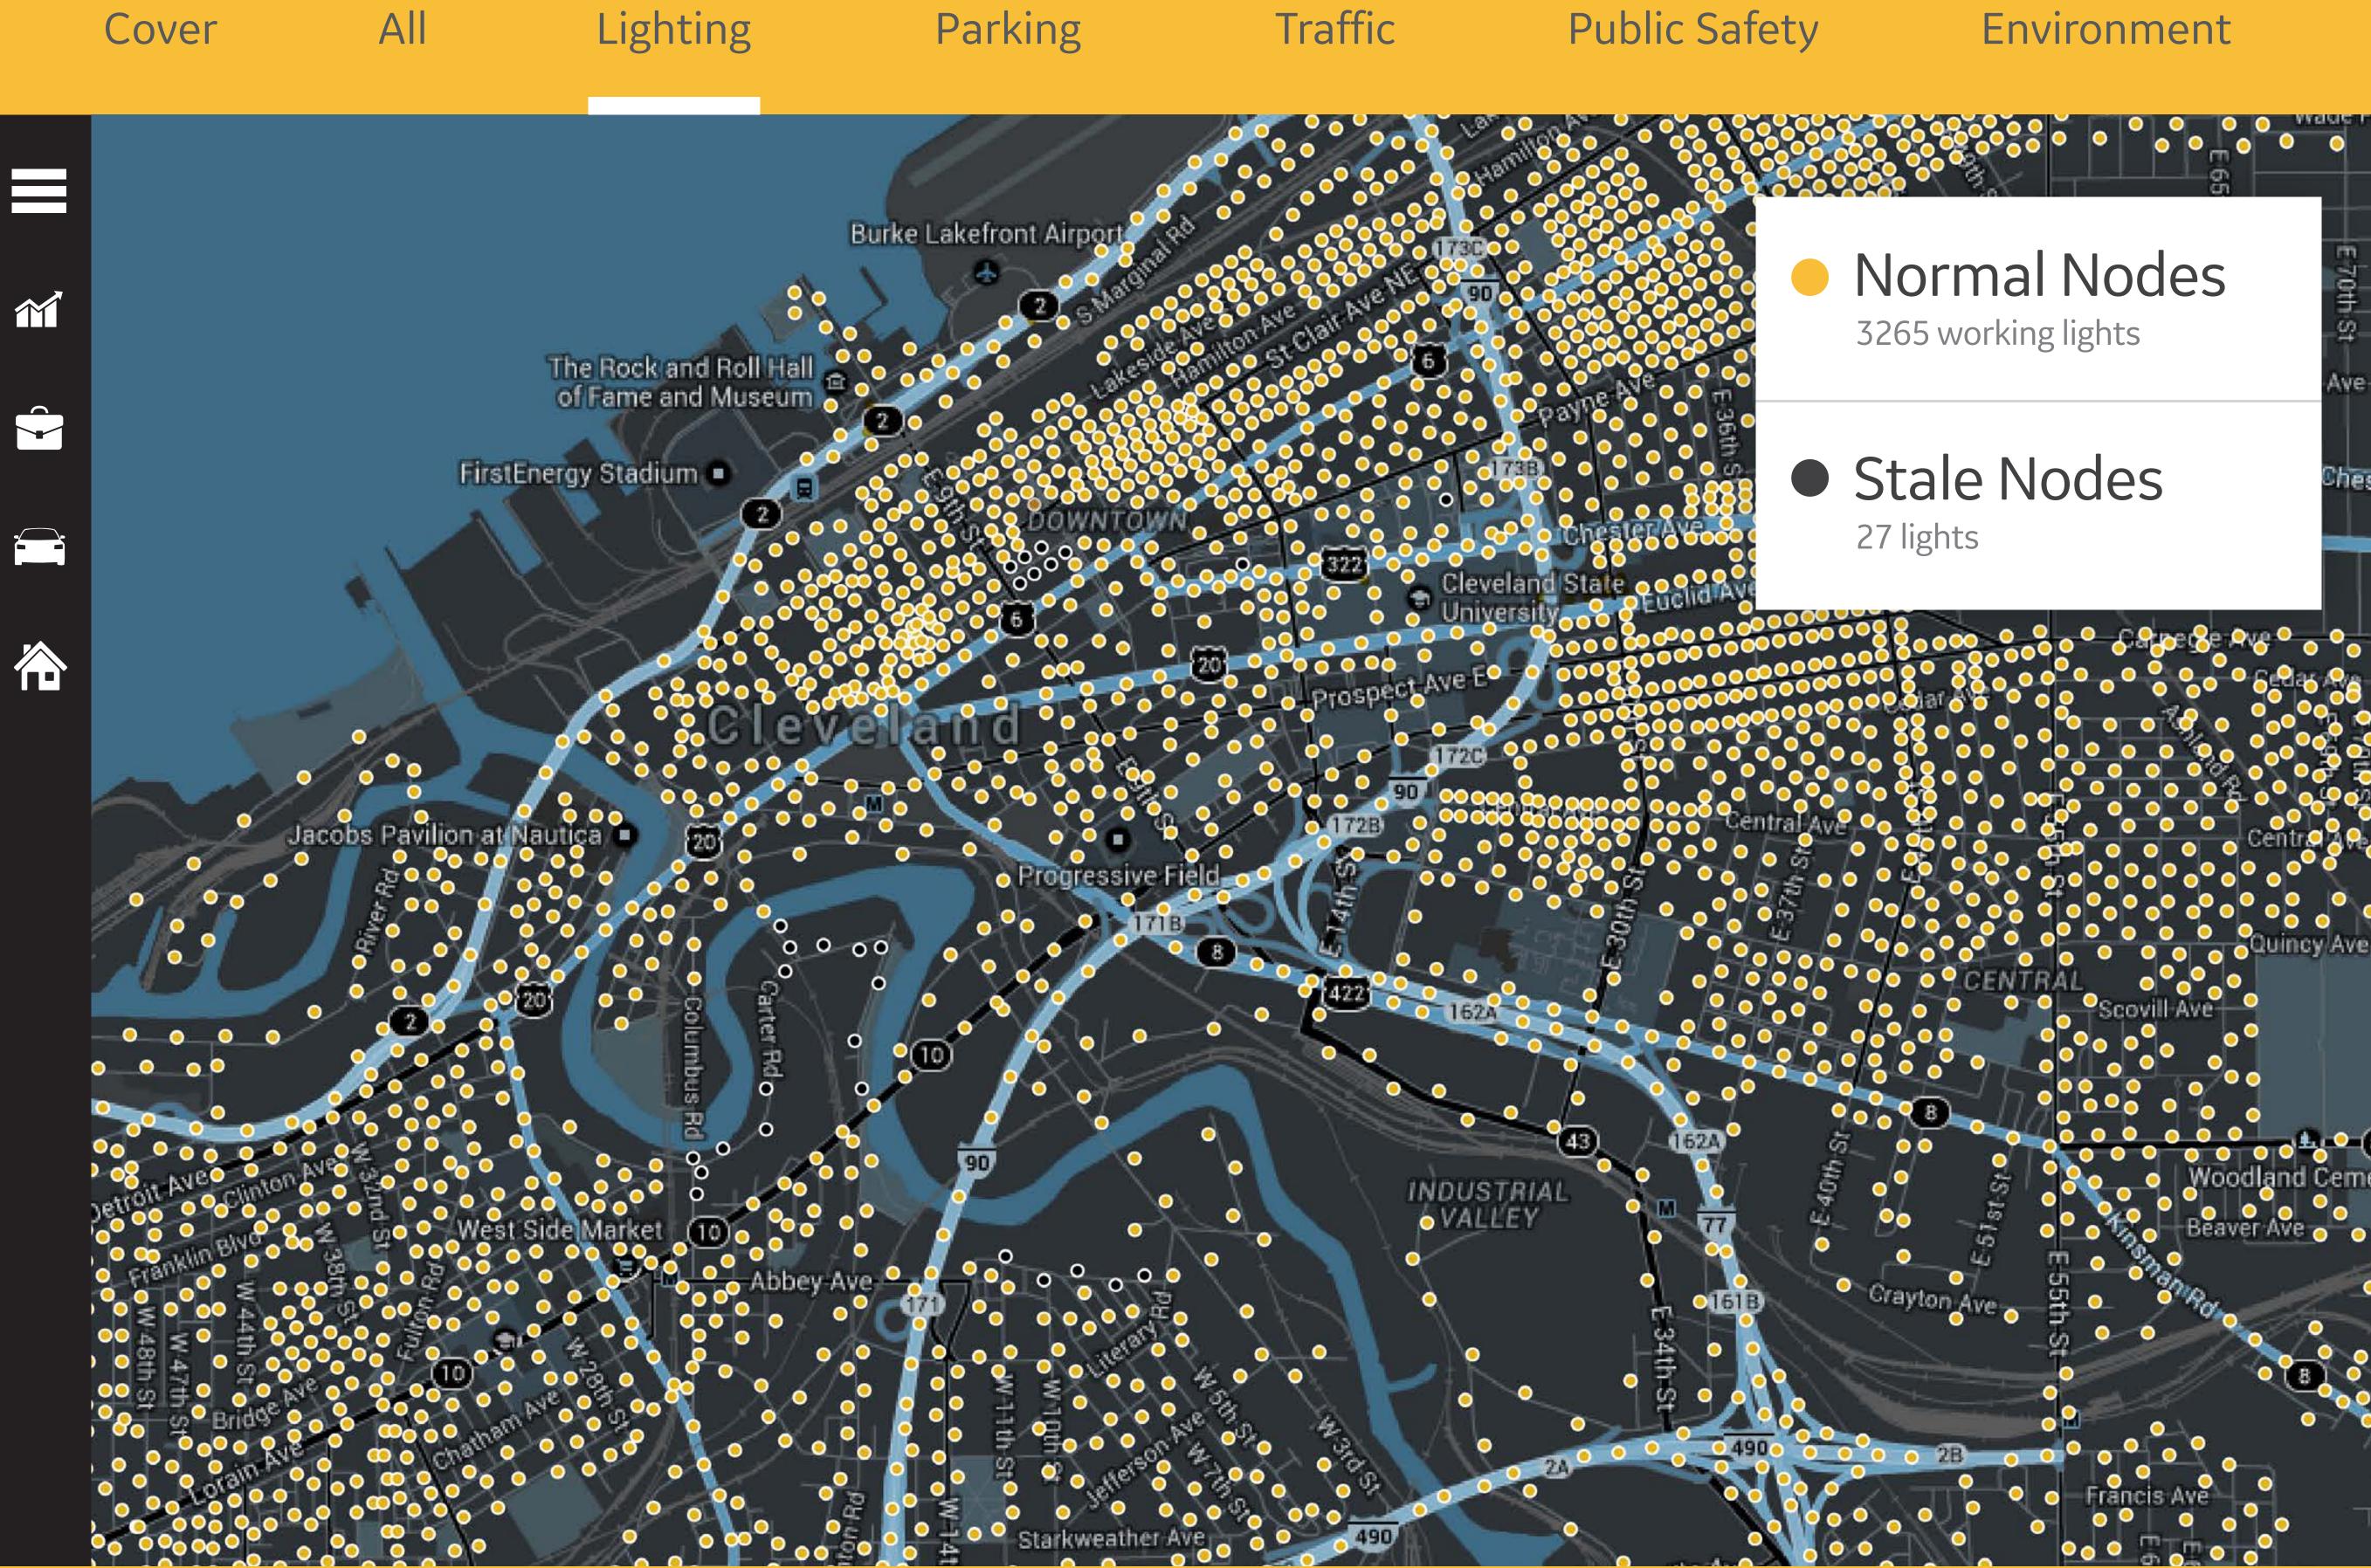

## Lighting

## Normal Nodes 3265 working lights

27 lights

| Light State | l link-good |
|-------------|-------------|

760-798 Union St

VALLEY

70th St

Ave

• Stale Nodes