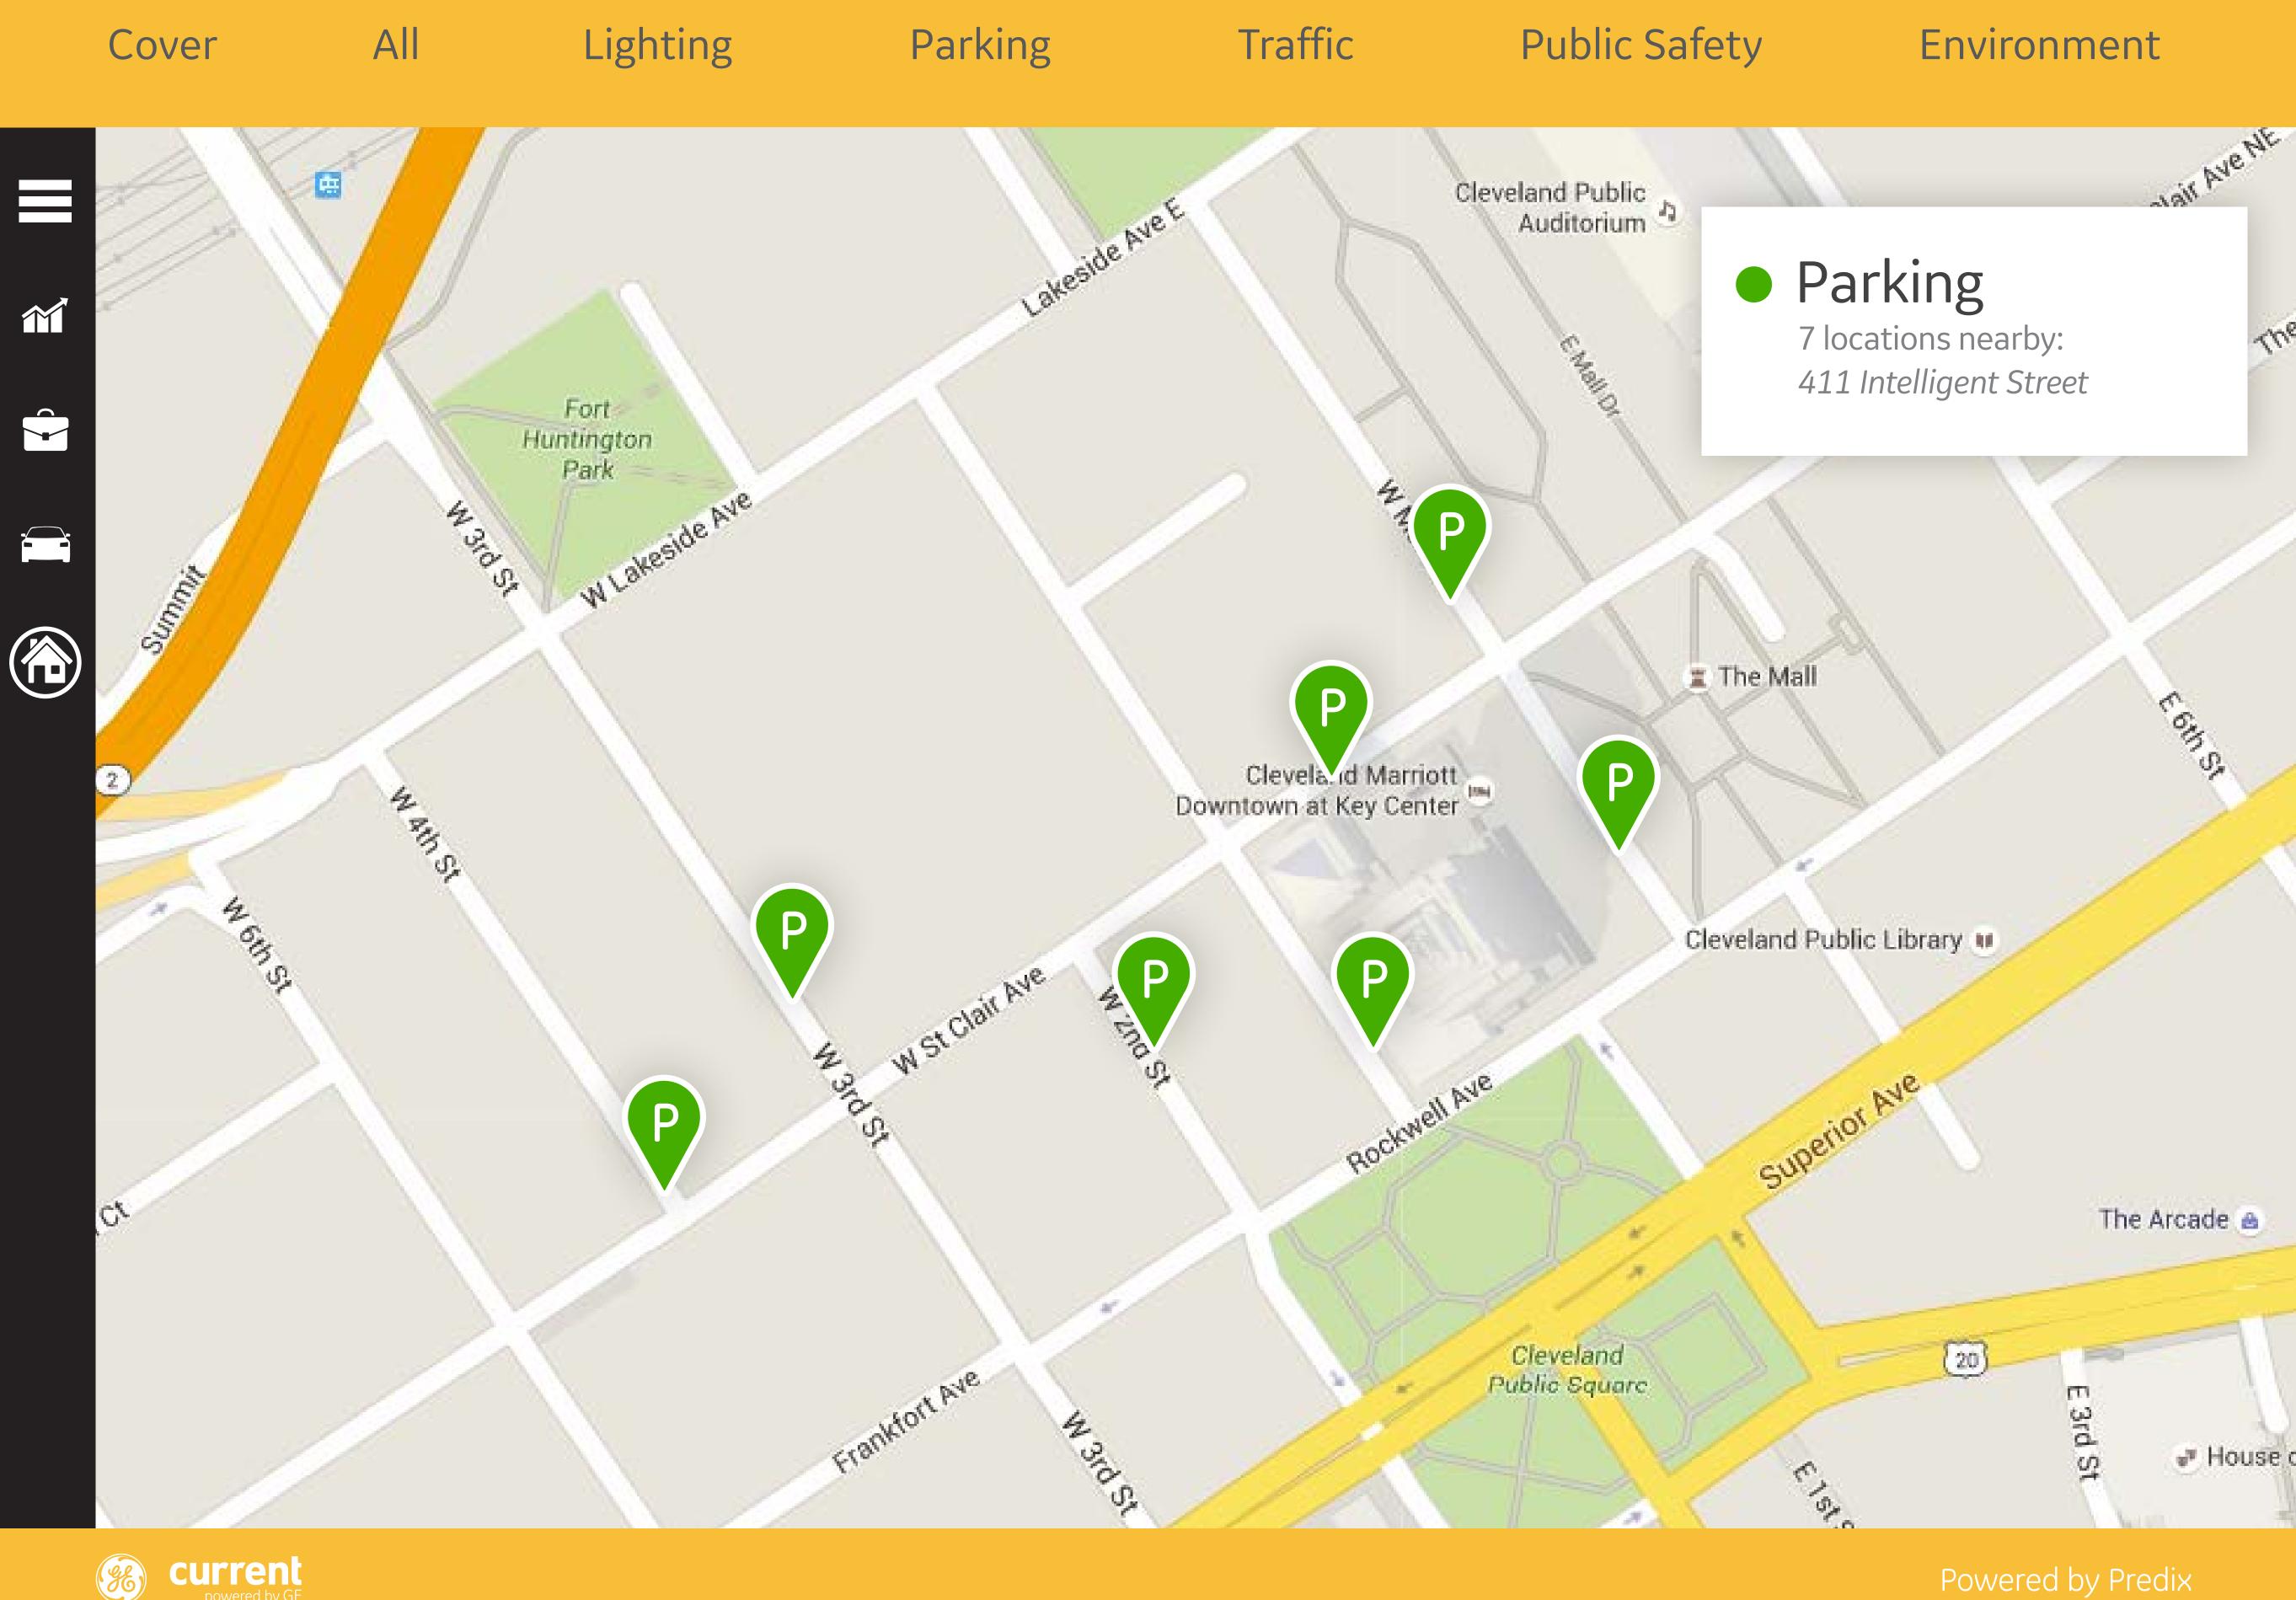

## Parking

## Parking

合

Traffic Report

### All Lighting Cover

AN SID St

W RIN St

Summir

Wolfnst